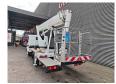

## Ruthmann TBR 220.1 Nissan Cabstar 35.12 NT400

## **Description**

Nissan Cabstar 35.12 NT400.

Year: 2017. Milage: 37.686 km. Manual gearbox 5 gears. Weight: 3320 kg. Max weight: 3500 kg.

Axle load: 1: 1750 kg. 2: 2200 kg. 3 Persons. Euro 5.

Electrical operated windows.

Radio CD.

Wheelbase: 2850 mm. Tyres: 195/70R15 90%. Ruthmann TBR 220.1.

Year: 2017.

Max capacity basket: 230 kg / 2 persons + 70 kg.

Max lateral force: 400 N. Max wind speed: 12,5 m/s. Max permitted tilt: 5 degree.

4 point outriggers. Rotated basket.

Electrical function in basket. Max working height: 22 meter. Max outreach: 13 meter.

ID NR: 385.

The General Terms and Conditions of Heinhuis are applicable to all adverts, offers and quotations by Heinhuis, all agreements entered into by Heinhuis and the negotiations preceding them. By any form of response you accept the applicability of the General Terms and Conditions of Heinhuis and you declare that you have taken note of these General Terms and Conditions. Our prices are export netto prices.