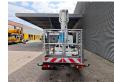

## Ruthmann TBR 220.1 Nissan Cabstar 35.12 NT400

## **Description**

Nissan Cabstar 35.12 NT400.

Year: 2017. Milage: 37.686 km. Manual gearbox 5 gears. Weight: 3320 kg. Max weight: 3500 kg.

Axle load: 1: 1750 kg. 2: 2200 kg. 3 Persons. Euro 5.

Electrical operated windows.

Radio CD.

Wheelbase: 2850 mm. Tyres: 195/70R15 90%. Ruthmann TBR 220.1.

Year: 2017.

Max capacity basket: 230 kg / 2 persons + 70 kg.

Max lateral force: 400 N. Max wind speed: 12,5 m/s. Max permitted tilt: 5 degree.

4 point outriggers. Rotated basket.

Electrical function in basket. Max working height: 22 meter. Max outreach: 13 meter.

ID NR: 385.

The General Terms and Conditions of Heinhuis are applicable to all adverts, offers and quotations by Heinhuis, all agreements entered into by Heinhuis and the negotiations preceding them. By any form of response you accept the applicability of the General Terms and Conditions of Heinhuis and you declare that you have taken note of these General Terms and Conditions. Our prices are export netto prices.