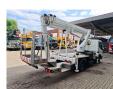

## Ruthmann TBR 220.1 Nissan Cabstar 35.12 NT400

## **Description**

Nissan Cabstar 35.12 NT400.

Year: 2017. Milage: 37.686 km. Manual gearbox 5 gears. Weight: 3320 kg. Max weight: 3500 kg.

Axle load: 1: 1750 kg. 2: 2200 kg. 3 Persons. Euro 5.

Electrical operated windows.

Radio CD.

Wheelbase: 2850 mm. Tyres: 195/70R15 90%. Ruthmann TBR 220.1.

Year: 2017.

Max capacity basket: 230 kg / 2 persons + 70 kg.

Max lateral force: 400 N. Max wind speed: 12,5 m/s. Max permitted tilt: 5 degree.

4 point outriggers. Rotated basket.

Electrical function in basket. Max working height: 22 meter. Max outreach: 13 meter.

ID NR: 385.

The General Terms and Conditions of Heinhuis are applicable to all adverts, offers and quotations by Heinhuis, all agreements entered into by Heinhuis and the negotiations preceding them. By any form of response you accept the applicability of the General Terms and Conditions of Heinhuis and you declare that you have taken note of these General Terms and Conditions. Our prices are export netto prices.