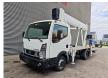

## Ruthmann TBR 220.1 Nissan Cabstar 35.12 NT400

## **Description**

Nissan Cabstar 35.12 NT400.

Year: 2017. Milage: 37.686 km. Manual gearbox 5 gears. Weight: 3320 kg. Max weight: 3500 kg.

Axle load: 1: 1750 kg. 2: 2200 kg. 3 Persons. Euro 5.

Electrical operated windows.

Radio CD.

Wheelbase: 2850 mm. Tyres: 195/70R15 90%. Ruthmann TBR 220.1.

Year: 2017.

Max capacity basket: 230 kg / 2 persons + 70 kg.

Max lateral force: 400 N. Max wind speed: 12,5 m/s. Max permitted tilt: 5 degree.