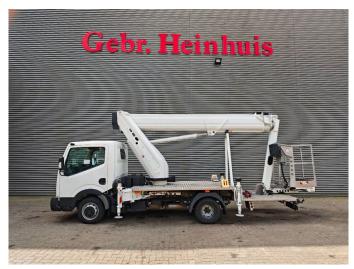

## Ruthmann TBR 220.1 Nissan Cabstar 35.12 NT400

## **Description**

Nissan Cabstar 35.12 NT400.

Year: 2017. Milage: 37.686 km. Manual gearbox 5 gears. Weight: 3320 kg. Max weight: 3500 kg.

Axle load: 1: 1750 kg. 2: 2200 kg. 3 Persons. Euro 5.

Electrical operated windows.

Radio CD.

Wheelbase: 2850 mm. Tyres: 195/70R15 90%. Ruthmann TBR 220.1.

Year: 2017.

Max capacity basket: 230 kg / 2 persons + 70 kg.

Max lateral force: 400 N. Max wind speed: 12,5 m/s. Max permitted tilt: 5 degree.

4 point outriggers. Rotated basket.

Electrical function in basket. Max working height: 22 meter. Max outreach: 13 meter.

ID NR: 385.

The General Terms and Conditions of Heinhuis are applicable to all adverts, offers and quotations by Heinhuis, all agreements entered into by Heinhuis and the negotiations preceding them. By any form of response you accept the applicability of the General Terms and Conditions of Heinhuis and you declare that you have taken note of these General Terms and Conditions. Our prices are export netto prices.