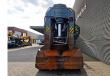

## Lefort Mobile 600 Scrapshear-Baler

## Description

Lefort Mobile 600.

Year: 2011. Hours: Weight: 57.000 kg. Max weight: 60.000 kg. CE machine. 10.5 tons axles. Kingpin load: 20.000 kg. Scania DC( engine. 330 HP. Radio remote Control. Dimmensions box open: 6000x2400x850 mm. Dimmensions box closed: 6000x800x600 mm. 3th and 4th axles steering axles. Central greasing system.