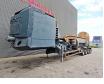

## Lefort Mobile 600 Scrapshear-Baler

## Description

Lefort Mobile 600.

Year: 2011. Hours: Weight: 57.000 kg. Max weight: 60.000 kg. CE machine. 10.5 tons axles. Kingpin load: 20.000 kg. Scania DC( engine. 330 HP. Radio remote Control. Dimmensions box open: 6000x2400x850 mm. Dimmensions box closed: 6000x800x600 mm. 3th and 4th axles steering axles. Central greasing system.