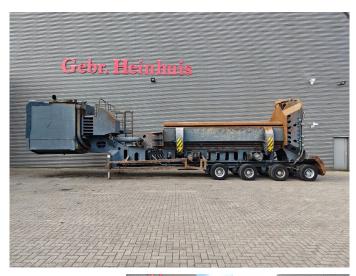

## Lefort Mobile 600 Scrapshear-Baler

## Description

Lefort Mobile 600.

Year: 2011. Hours: Weight: 57.000 kg. Max weight: 60.000 kg. CE machine. 10.5 tons axles. Kingpin load: 20.000 kg. Scania DC( engine. 330 HP. Radio remote Control. Dimmensions box open: 6000x2400x850 mm. Dimmensions box closed: 6000x800x600 mm. 3th and 4th axles steering axles. Central greasing system.