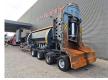

## Lefort Mobile 600 Scrapshear-Baler

## Description

Lefort Mobile 600.

Year: 2011. Hours: Weight: 57.000 kg. Max weight: 60.000 kg. CE machine. 10.5 tons axles. Kingpin load: 20.000 kg. Scania DC( engine. 330 HP. Radio remote Control. Dimmensions box open: 6000x2400x850 mm. Dimmensions box closed: 6000x800x600 mm. 3th and 4th axles steering axles. Central greasing system.