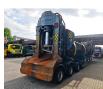

## Lefort Mobile 600 Scrapshear-Baler

## Description

Lefort Mobile 600.

Year: 2011. Hours: Weight: 57.000 kg. Max weight: 60.000 kg. CE machine. 10.5 tons axles. Kingpin load: 20.000 kg. Scania DC( engine. 330 HP. Radio remote Control. Dimmensions box open: 6000x2400x850 mm. Dimmensions box closed: 6000x800x600 mm. 3th and 4th axles steering axles. Central greasing system.