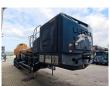

## Lefort Mobile 600 Scrapshear-Baler

## Description

Lefort Mobile 600.

Year: 2011. Hours: Weight: 57.000 kg. Max weight: 60.000 kg. CE machine. 10.5 tons axles. Kingpin load: 20.000 kg. Scania DC( engine. 330 HP. Radio remote Control. Dimmensions box open: 6000x2400x850 mm. Dimmensions box closed: 6000x800x600 mm. 3th and 4th axles steering axles. Central greasing system.