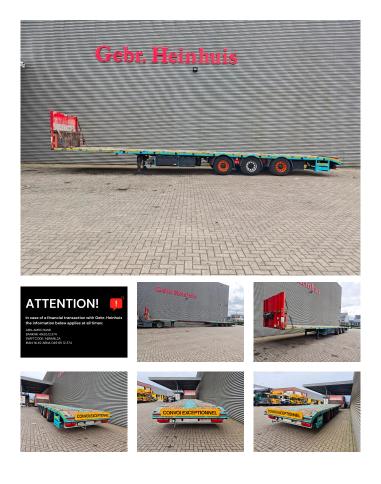

## Schwarzmüller S1 Mega Lowdeck 7 Meter Extandable!

## Description

Schwarzmuller S1.

Year: 2018. 9 tons BPW axles. Weight: 8280 kg. Load capacity: 30.720 kg. Max weight: 39.000 kg. Kingpin load: 18.000 kg. 7 Meter extandable. EBS. Twistlocks. 3th axle steeringa xle (nachlaufachse). Airsuspension. Dimmensions floor: L: 13.400 mm. W: 2250 mm. H: 1100 mm. Kingpin height: 1000 mm. Tyres: 445/45R19,5 70%.

Mega/Lowdeck!

ID NR: 673.

The General Terms and Conditions of Heinhuis are applicable to all adverts, offers and quotations by Heinhuis, all agreements entered into by Heinhuis and the negotiations preceding them. By any form of response you accept the applicability of the General Terms and Conditions of Heinhuis and you declare that you have taken note of these General Terms and Conditions. Our prices are export netto prices.