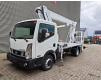

## Description

Nissan Cabstar 35.12 NT400.

Year: 2015. Milage: 41.395 km. Manual gearbox 5 gears. Max weight: 3500 kg. Axle load: 1: 1750 kg. 2: 2200 kg. 3 persons. Radio CD. Electrical operated windows. Wheelbase: 3350 mm. Tyres: 195/70R15 80%. Multitel MJ201. Year: 2015. Hours: 4219. Max capacity basket: 225 kg / 2 persons + 65 kg. Max lateral force: 400 N. Max wind speed: 12,5 m/s. Max permitted tilt: 1 degree. 4 point outriggers. Rotated basket. Electrical function in basket. Max working height: 20.1 meter. Max outreach: - legs in: 6.35 meter. - legs out: 8.8 meter.