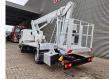

## Description

Nissan Cabstar 35.12 NT400.

Year: 2015. Milage: 41.395 km. Manual gearbox 5 gears. Max weight: 3500 kg. Axle load: 1: 1750 kg. 2: 2200 kg. 3 persons. Radio CD. Electrical operated windows. Wheelbase: 3350 mm. Tyres: 195/70R15 80%. Multitel MJ201. Year: 2015. Hours: 4219. Max capacity basket: 225 kg / 2 persons + 65 kg. Max lateral force: 400 N. Max wind speed: 12,5 m/s. Max permitted tilt: 1 degree. 4 point outriggers. Rotated basket. Electrical function in basket. Max working height: 20.1 meter. Max outreach: - legs in: 6.35 meter. - legs out: 8.8 meter.