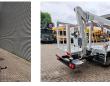

## Description

Nissan Cabstar 35.12 NT400.

Year: 2015. Milage: 41.395 km. Manual gearbox 5 gears. Max weight: 3500 kg. Axle load: 1: 1750 kg. 2: 2200 kg. 3 persons. Radio CD. Electrical operated windows. Wheelbase: 3350 mm. Tyres: 195/70R15 80%. Multitel MJ201. Year: 2015. Hours: 4219. Max capacity basket: 225 kg / 2 persons + 65 kg. Max lateral force: 400 N. Max wind speed: 12,5 m/s. Max permitted tilt: 1 degree. 4 point outriggers. Rotated basket. Electrical function in basket. Max working height: 20.1 meter. Max outreach: - legs in: 6.35 meter. - legs out: 8.8 meter.