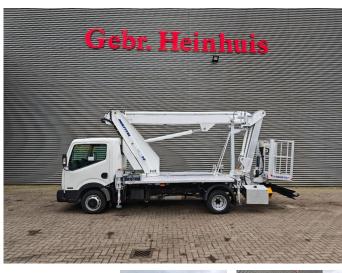

## Description

Nissan Cabstar 35.12 NT400.

Year: 2015. Milage: 41.395 km. Manual gearbox 5 gears. Max weight: 3500 kg. Axle load: 1: 1750 kg. 2: 2200 kg. 3 persons. Radio CD. Electrical operated windows. Wheelbase: 3350 mm. Tyres: 195/70R15 80%. Multitel MJ201. Year: 2015. Hours: 4219. Max capacity basket: 225 kg / 2 persons + 65 kg. Max lateral force: 400 N. Max wind speed: 12,5 m/s. Max permitted tilt: 1 degree. 4 point outriggers. Rotated basket. Electrical function in basket. Max working height: 20.1 meter. Max outreach: - legs in: 6.35 meter. - legs out: 8.8 meter.