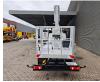

## Description

Nissan Cabstar 35.12 NT400.

Year: 2015. Milage: 41.395 km. Manual gearbox 5 gears. Max weight: 3500 kg. Axle load: 1: 1750 kg. 2: 2200 kg. 3 persons. Radio CD. Electrical operated windows. Wheelbase: 3350 mm. Tyres: 195/70R15 80%. Multitel MJ201. Year: 2015. Hours: 4219. Max capacity basket: 225 kg / 2 persons + 65 kg. Max lateral force: 400 N. Max wind speed: 12,5 m/s. Max permitted tilt: 1 degree. 4 point outriggers. Rotated basket. Electrical function in basket. Max working height: 20.1 meter. Max outreach: - legs in: 6.35 meter. - legs out: 8.8 meter.