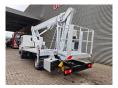

## Multitel MJ201 Nissan Cabstar 35.12 NT400

## **Description**

Nissan Cabstar 35.12 NT400.

Year: 2015.

Milage: 41.395 km. Manual gearbox 5 gears. Max weight: 3500 kg.

Axle load: 1: 1750 kg. 2: 2200 kg. 3 persons. Radio CD.

Electrical operated windows. Wheelbase: 3350 mm. Tyres: 195/70R15 80%.

Multitel MJ201. Year: 2015. Hours: 4219.

Max capacity basket: 225 kg / 2 persons + 65 kg.

Max lateral force: 400 N. Max wind speed: 12,5 m/s. Max permitted tilt: 1 degree.

4 point outriggers. Rotated basket.

Electrical function in basket. Max working height: 20.1 meter.

Max outreach:
- legs in: 6.35 meter.
- legs out: 8.8 meter.

ID NR: 478.

The General Terms and Conditions of Heinhuis are applicable to all adverts, offers and quotations by Heinhuis, all agreements entered into by Heinhuis and the negotiations preceding them. By any form of response you accept the applicability of the General Terms and Conditions of Heinhuis and you declare that you have taken note of these General Terms and Conditions. Our prices are export netto prices.