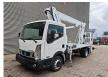

## Multitel MJ201 Nissan Cabstar 35.12 NT400

## **Description**

Nissan Cabstar 35.12 NT400.

Year: 2015.

Milage: 41.395 km. Manual gearbox 5 gears. Max weight: 3500 kg.

Axle load: 1: 1750 kg. 2: 2200 kg. 3 persons. Radio CD.

Electrical operated windows. Wheelbase: 3350 mm. Tyres: 195/70R15 80%.