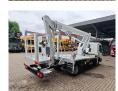

## Multitel MJ201 Nissan Cabstar 35.12 NT400

## **Description**

Nissan Cabstar 35.12 NT400.

Year: 2015.

Milage: 41.395 km. Manual gearbox 5 gears. Max weight: 3500 kg.

Axle load: 1: 1750 kg. 2: 2200 kg. 3 persons. Radio CD.

Electrical operated windows. Wheelbase: 3350 mm. Tyres: 195/70R15 80%.

Multitel MJ201. Year: 2015. Hours: 4219.

Max capacity basket: 225 kg / 2 persons + 65 kg.

Max lateral force: 400 N. Max wind speed: 12,5 m/s. Max permitted tilt: 1 degree.

4 point outriggers. Rotated basket.

Electrical function in basket. Max working height: 20.1 meter.

Max outreach:
- legs in: 6.35 meter.
- legs out: 8.8 meter.

ID NR: 478.

The General Terms and Conditions of Heinhuis are applicable to all adverts, offers and quotations by Heinhuis, all agreements entered into by Heinhuis and the negotiations preceding them. By any form of response you accept the applicability of the General Terms and Conditions of Heinhuis and you declare that you have taken note of these General Terms and Conditions. Our prices are export netto prices.