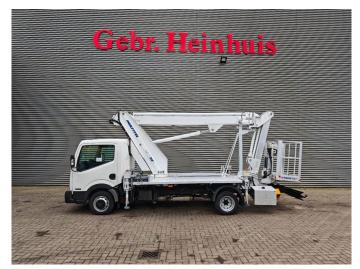

## Multitel MJ201 Nissan Cabstar 35.12 NT400

## **Description**

Nissan Cabstar 35.12 NT400.

Year: 2015.

Milage: 41.395 km. Manual gearbox 5 gears. Max weight: 3500 kg.

Axle load: 1: 1750 kg. 2: 2200 kg. 3 persons. Radio CD.

Electrical operated windows. Wheelbase: 3350 mm. Tyres: 195/70R15 80%.

Multitel MJ201. Year: 2015. Hours: 4219.

Max capacity basket: 225 kg / 2 persons + 65 kg.

Max lateral force: 400 N. Max wind speed: 12,5 m/s. Max permitted tilt: 1 degree.

4 point outriggers. Rotated basket.

Electrical function in basket. Max working height: 20.1 meter.

Max outreach:
- legs in: 6.35 meter.
- legs out: 8.8 meter.

ID NR: 478.

The General Terms and Conditions of Heinhuis are applicable to all adverts, offers and quotations by Heinhuis, all agreements entered into by Heinhuis and the negotiations preceding them. By any form of response you accept the applicability of the General Terms and Conditions of Heinhuis and you declare that you have taken note of these General Terms and Conditions. Our prices are export netto prices.