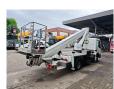

## Nissan Cabstar 35.12 NT400 Ruthmann TB 270.2

## **Description**

Nissan Cabstar 35.12 NT400.

Year: 2016. Milage: 40.634 km. Manual gearbox 5 gears. Max weight: 3500 kg.

Axle load: 1: 1750 kg. 2: 2200 kg. 3 Persons. Euro 5.

Electrical operated windows. Intergrated Radio CD. Wheelbase: 2850 mm. Tyres: 195/70R15 80%. Ruthmann TB 270.2.

Year: 2016.

Max capacity basket: 230 kg / 2 persons + 70 kg.

Max lateral force: 400 N. Max wind speed: 12,5 m/s. Max permitted tilt: 5 degree.

4 point outriggers. Rotated basket.

Electrical function in basket. Max working height: 27 meter.