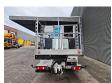

## Nissan Cabstar 35.12 NT400 Ruthmann TB 270.2

## **Description**

Nissan Cabstar 35.12 NT400.

Year: 2016. Milage: 40.634 km. Manual gearbox 5 gears. Max weight: 3500 kg.

Axle load: 1: 1750 kg. 2: 2200 kg. 3 Persons. Euro 5.

Electrical operated windows. Intergrated Radio CD. Wheelbase: 2850 mm. Tyres: 195/70R15 80%. Ruthmann TB 270.2.

Year: 2016.

Max capacity basket: 230 kg / 2 persons + 70 kg.

Max lateral force: 400 N. Max wind speed: 12,5 m/s. Max permitted tilt: 5 degree.

4 point outriggers. Rotated basket.

Electrical function in basket. Max working height: 27 meter.