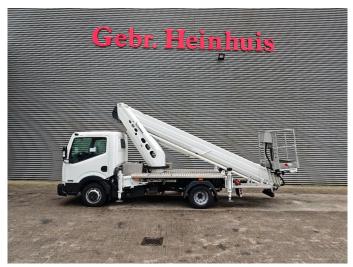

## Nissan Cabstar 35.12 NT400 Ruthmann TB 270.2

## **Description**

Nissan Cabstar 35.12 NT400.

Year: 2016. Milage: 40.634 km. Manual gearbox 5 gears. Max weight: 3500 kg.

Axle load: 1: 1750 kg. 2: 2200 kg. 3 Persons. Euro 5.

Electrical operated windows. Intergrated Radio CD. Wheelbase: 2850 mm. Tyres: 195/70R15 80%. Ruthmann TB 270.2.

Year: 2016.

Max capacity basket: 230 kg / 2 persons + 70 kg.

Max lateral force: 400 N. Max wind speed: 12,5 m/s. Max permitted tilt: 5 degree.

4 point outriggers. Rotated basket.

Electrical function in basket. Max working height: 27 meter.