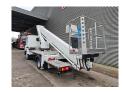

## Nissan Cabstar 35.12 NT400 Ruthmann TB 270.2

## **Description**

Nissan Cabstar 35.12 NT400.

Year: 2016. Milage: 40.634 km. Manual gearbox 5 gears. Max weight: 3500 kg.

Axle load: 1: 1750 kg. 2: 2200 kg. 3 Persons. Euro 5.

Electrical operated windows. Intergrated Radio CD. Wheelbase: 2850 mm. Tyres: 195/70R15 80%. Ruthmann TB 270.2.

Year: 2016.

Max capacity basket: 230 kg / 2 persons + 70 kg.

Max lateral force: 400 N. Max wind speed: 12,5 m/s. Max permitted tilt: 5 degree.

4 point outriggers. Rotated basket.

Electrical function in basket. Max working height: 27 meter.