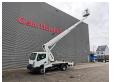

## Nissan Cabstar 35.12 NT400 Ruthmann TB 270.2

## **Description**

Nissan Cabstar 35.12 NT400.

Year: 2016. Milage: 40.634 km. Manual gearbox 5 gears. Max weight: 3500 kg.

Axle load: 1: 1750 kg. 2: 2200 kg. 3 Persons. Euro 5.

Electrical operated windows. Intergrated Radio CD. Wheelbase: 2850 mm. Tyres: 195/70R15 80%. Ruthmann TB 270.2.

Year: 2016.

Max capacity basket: 230 kg / 2 persons + 70 kg.

Max lateral force: 400 N. Max wind speed: 12,5 m/s. Max permitted tilt: 5 degree.

4 point outriggers. Rotated basket.

Electrical function in basket. Max working height: 27 meter.