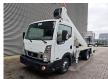

## Nissan Cabstar 35.12 NT400 Ruthmann TB 270.2

## **Description**

Nissan Cabstar 35.12 NT400.

Year: 2016. Milage: 40.634 km. Manual gearbox 5 gears. Max weight: 3500 kg.

Axle load: 1: 1750 kg. 2: 2200 kg. 3 Persons. Euro 5.

Electrical operated windows. Intergrated Radio CD. Wheelbase: 2850 mm. Tyres: 195/70R15 80%. Ruthmann TB 270.2.

Year: 2016.

Max capacity basket: 230 kg / 2 persons + 70 kg.

Max lateral force: 400 N. Max wind speed: 12,5 m/s. Max permitted tilt: 5 degree.

4 point outriggers. Rotated basket.

Electrical function in basket. Max working height: 27 meter.