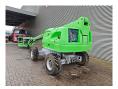

## **JLG** 460 SJ

## **Description**

JLG 460 SJ.

Year: 2005. Model year: 2006. Hours: 6054. Weight: 7757 kg. CE machine.

Max capacity basket: 230 kg / 2 persons + 70 kg.

Max permitted tilt: 1 degree. Max wind speed: 12,5 m/s. Max lateral force: 400 N. Deutz 2011 engine. Rotated basket.

Max working height: 15.80 meter.

Max outreach: 12.4 meter. Tyres: 14-17.5 80%.

German Machine!

ID NR: 237.

The General Terms and Conditions of Heinhuis are applicable to all adverts, offers and quotations by Heinhuis, all agreements entered into by Heinhuis and the negotiations preceding them. By any form of response you accept the applicability of the General Terms and Conditions of Heinhuis and you declare that you have taken note of these General Terms and Conditions. Our prices are export netto prices.