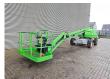

## **JLG** 460 SJ

## **Description**

JLG 460 SJ.

Year: 2005. Model year: 2006. Hours: 6054. Weight: 7757 kg. CE machine.

Max capacity basket: 230 kg / 2 persons + 70 kg.

Max permitted tilt: 1 degree. Max wind speed: 12,5 m/s. Max lateral force: 400 N. Deutz 2011 engine. Rotated basket.

Max working height: 15.80 meter.

Max outreach: 12.4 meter. Tyres: 14-17.5 80%.

German Machine!

ID NR: 237.

The General Terms and Conditions of Heinhuis are applicable to all adverts, offers and quotations by Heinhuis, all agreements entered into by Heinhuis and the negotiations preceding them. By any form of response you accept the applicability of the General Terms and Conditions of Heinhuis and you declare that you have taken note of these General Terms and Conditions. Our prices are export netto prices.