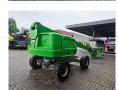

## **JLG** 460 SJ

## **Description**

JLG 460 SJ.

Year: 2005. Model year: 2006. Hours: 6054. Weight: 7757 kg. CE machine.

Max capacity basket: 230 kg / 2 persons + 70 kg.

Max permitted tilt: 1 degree. Max wind speed: 12,5 m/s. Max lateral force: 400 N. Deutz 2011 engine. Rotated basket.

Max working height: 15.80 meter.

Max outreach: 12.4 meter. Tyres: 14-17.5 80%.

German Machine!

ID NR: 237.

The General Terms and Conditions of Heinhuis are applicable to all adverts, offers and quotations by Heinhuis, all agreements entered into by Heinhuis and the negotiations preceding them. By any form of response you accept the applicability of the General Terms and Conditions of Heinhuis and you declare that you have taken note of these General Terms and Conditions. Our prices are export netto prices.