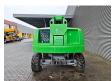

## **JLG** 460 SJ

## **Description**

JLG 460 SJ.

Year: 2005. Model year: 2006. Hours: 6054. Weight: 7757 kg. CE machine.

Max capacity basket: 230 kg / 2 persons + 70 kg.

Max permitted tilt: 1 degree. Max wind speed: 12,5 m/s. Max lateral force: 400 N. Deutz 2011 engine. Rotated basket.

Max working height: 15.80 meter.

Max outreach: 12.4 meter. Tyres: 14-17.5 80%.

German Machine!

ID NR: 237.

The General Terms and Conditions of Heinhuis are applicable to all adverts, offers and quotations by Heinhuis, all agreements entered into by Heinhuis and the negotiations preceding them. By any form of response you accept the applicability of the General Terms and Conditions of Heinhuis and you declare that you have taken note of these General Terms and Conditions. Our prices are export netto prices.