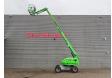

## **JLG** 460 SJ

## **Description**

JLG 460 SJ.

Year: 2005. Model year: 2006. Hours: 6054. Weight: 7757 kg. CE machine.

Max capacity basket: 230 kg / 2 persons + 70 kg.

Max permitted tilt: 1 degree. Max wind speed: 12,5 m/s. Max lateral force: 400 N. Deutz 2011 engine. Rotated basket.

Max working height: 15.80 meter.

Max outreach: 12.4 meter. Tyres: 14-17.5 80%.

German Machine!

ID NR: 237.

The General Terms and Conditions of Heinhuis are applicable to all adverts, offers and quotations by Heinhuis, all agreements entered into by Heinhuis and the negotiations preceding them. By any form of response you accept the applicability of the General Terms and Conditions of Heinhuis and you declare that you have taken note of these General Terms and Conditions. Our prices are export netto prices.