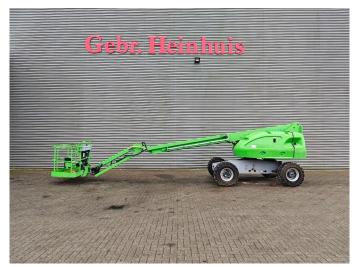

## **JLG** 460 SJ

## **Description**

JLG 460 SJ.

Year: 2005. Model year: 2006. Hours: 6054. Weight: 7757 kg. CE machine.

Max capacity basket: 230 kg / 2 persons + 70 kg.

Max permitted tilt: 1 degree. Max wind speed: 12,5 m/s. Max lateral force: 400 N. Deutz 2011 engine. Rotated basket.

Max working height: 15.80 meter.

Max outreach: 12.4 meter. Tyres: 14-17.5 80%.

German Machine!

ID NR: 237.

The General Terms and Conditions of Heinhuis are applicable to all adverts, offers and quotations by Heinhuis, all agreements entered into by Heinhuis and the negotiations preceding them. By any form of response you accept the applicability of the General Terms and Conditions of Heinhuis and you declare that you have taken note of these General Terms and Conditions. Our prices are export netto prices.