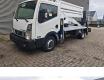

## Nissan Cabstar 35.12 NT400 CTE ZED 20.2HV

## Description

Nissan Cabstar 35.12 NT400.

Year: 2016. Milage: 32.421 km. Manual gearbox 5 gears. Max weight: 3500 kg. Axle load: 1: 1750 kg. 2: 2200 kg. Euro 5. 3 Persons. Radio CD. Electrical operated windows. Wheelbase: 3350 mm. Tyres: 195/70R15 80%. CTE ZED 20.2 HV. Year: 2015. Hours: 3145. Max capacity basket: 300 kg / 2 persons + 140 kg. Max working height: 20 meter. Max outreach: 8.5 meter. Max lateral force: 400 N. Max wind speed: 12.5 m/s. Max permitted tilt: 0 degree. Max working presure: 220 bar. 4 point outrigaers. Rotated basket. Electrical function in basket.