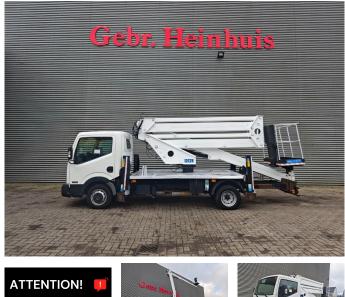

## Nissan Cabstar 35.12 NT400 CTE ZED 20.2HV

## Description

Nissan Cabstar 35.12 NT400.

Year: 2016. Milage: 32.421 km. Manual gearbox 5 gears. Max weight: 3500 kg. Axle load: 1: 1750 kg. 2: 2200 kg. Euro 5. 3 Persons. Radio CD. Electrical operated windows. Wheelbase: 3350 mm. Tyres: 195/70R15 80%. CTE ZED 20.2 HV. Year: 2015. Hours: 3145. Max capacity basket: 300 kg / 2 persons + 140 kg. Max working height: 20 meter. Max outreach: 8.5 meter. Max lateral force: 400 N. Max wind speed: 12.5 m/s. Max permitted tilt: 0 degree. Max working presure: 220 bar. 4 point outrigaers. Rotated basket. Electrical function in basket.