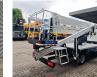

## Nissan Cabstar 35.12 NT400 CTE ZED 20.2HV

## Description

Nissan Cabstar 35.12 NT400.

Year: 2016. Milage: 32.421 km. Manual gearbox 5 gears. Max weight: 3500 kg. Axle load: 1: 1750 kg. 2: 2200 kg. Euro 5. 3 Persons. Radio CD. Electrical operated windows. Wheelbase: 3350 mm. Tyres: 195/70R15 80%. CTE ZED 20.2 HV. Year: 2015. Hours: 3145. Max capacity basket: 300 kg / 2 persons + 140 kg. Max working height: 20 meter. Max outreach: 8.5 meter. Max lateral force: 400 N. Max wind speed: 12.5 m/s. Max permitted tilt: 0 degree. Max working presure: 220 bar. 4 point outrigaers. Rotated basket. Electrical function in basket.