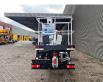

## Nissan Cabstar 35.12 NT400 CTE ZED 20.2HV

## Description

Nissan Cabstar 35.12 NT400.

Year: 2016. Milage: 32.421 km. Manual gearbox 5 gears. Max weight: 3500 kg. Axle load: 1: 1750 kg. 2: 2200 kg. Euro 5. 3 Persons. Radio CD. Electrical operated windows. Wheelbase: 3350 mm. Tyres: 195/70R15 80%. CTE ZED 20.2 HV. Year: 2015. Hours: 3145. Max capacity basket: 300 kg / 2 persons + 140 kg. Max working height: 20 meter. Max outreach: 8.5 meter. Max lateral force: 400 N. Max wind speed: 12.5 m/s. Max permitted tilt: 0 degree. Max working presure: 220 bar. 4 point outrigaers. Rotated basket. Electrical function in basket.