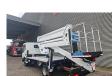

## Nissan Cabstar 35.12 NT400 CTE ZED 20.2HV

## Description

Nissan Cabstar 35.12 NT400.

Year: 2016. Milage: 32.421 km. Manual gearbox 5 gears. Max weight: 3500 kg. Axle load: 1: 1750 kg. 2: 2200 kg. Euro 5. 3 Persons. Radio CD. Electrical operated windows. Wheelbase: 3350 mm. Tyres: 195/70R15 80%. CTE ZED 20.2 HV. Year: 2015. Hours: 3145. Max capacity basket: 300 kg / 2 persons + 140 kg. Max working height: 20 meter. Max outreach: 8.5 meter. Max lateral force: 400 N. Max wind speed: 12.5 m/s. Max permitted tilt: 0 degree. Max working presure: 220 bar. 4 point outrigaers. Rotated basket. Electrical function in basket.