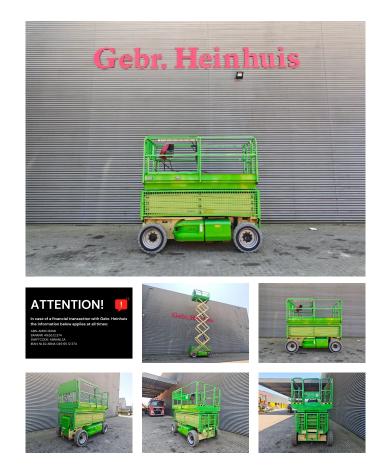

# JLG 4069 LE

### Description

JLG 4069 LE.

Year: 2012. Model yaer: 2013. Hours: 800. Weight: 5234 kg. CE machine. Max capacity basket: 360 kg / 2 persons + 200 kg. Max lateral force: 400 N. Max wind speed: 12.5 m/s. Max permitted tilt: 5 degree. Full electric. Non marking tyres 240/55D17.5. Max working height: 14.19 meter.

ID NR: 92.

German machine!

The General Terms and Conditions of Heinhuis are applicable to all adverts, offers and quotations by Heinhuis, all agreements entered into by Heinhuis and the negotiations preceding them. By any form of response you accept the applicability of the General Terms and Conditions of Heinhuis and you declare that you have taken note of these General Terms and Conditions. Our prices are export netto prices.