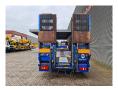

## **Description**

Nooteboom OSDS-41-03.

Year: 2013. 9 tons SAF axles. Max weight: 41.000 kg. Kingpin load: 14.000 kg. Hydraulic works on NATO.

EBS.

Allu boards on neck. Airsuspension.

3th axle steering axle (nachlauf achse).

2 way hydraulic ramps:lenght: 2400 + 1400 mm.hydraulic from left to right.

Dimmensions:

Neck:

L: 3800 mm. W: 2550 mm. H: 1350 mm.

Kingpin height: 1200 mm.

Floor:

L: 9300 mm. W: 2550 mm. H: 900 mm.

Tyres: 235/75R17,5 70%.