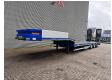

## Nooteboom OSDS-41-03

## **Description**

Nooteboom OSDS-41-03.

Year: 2013. 9 tons SAF axles. Max weight: 41.000 kg. Kingpin load: 14.000 kg. Hydraulic works on NATO.

EBS.

Allu boards on neck. Airsuspension.

3th axle steering axle (nachlauf achse).

2 way hydraulic ramps:lenght: 2400 + 1400 mm.hydraulic from left to right.

Dimmensions:

Neck:

L: 3800 mm. W: 2550 mm. H: 1350 mm.

Kingpin height: 1200 mm.

Floor:

L: 9300 mm. W: 2550 mm. H: 900 mm.

Tyres: 235/75R17,5 70%.