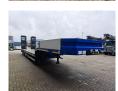

## **Description**

Nooteboom OSDS-41-03.

Year: 2013. 9 tons SAF axles. Max weight: 41.000 kg. Kingpin load: 14.000 kg. Hydraulic works on NATO.

EBS.

Allu boards on neck. Airsuspension.

3th axle steering axle (nachlauf achse).

2 way hydraulic ramps:lenght: 2400 + 1400 mm.hydraulic from left to right.

Dimmensions:

Neck:

L: 3800 mm. W: 2550 mm. H: 1350 mm.

Kingpin height: 1200 mm.

Floor:

L: 9300 mm. W: 2550 mm. H: 900 mm.

Tyres: 235/75R17,5 70%.