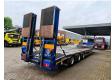

## **Description**

Nooteboom OSDS-41-03.

Year: 2013. 9 tons SAF axles. Max weight: 41.000 kg. Kingpin load: 14.000 kg. Hydraulic works on NATO.

EBS.

Allu boards on neck. Airsuspension.

3th axle steering axle (nachlauf achse).

2 way hydraulic ramps:lenght: 2400 + 1400 mm.hydraulic from left to right.

Dimmensions:

Neck:

L: 3800 mm. W: 2550 mm. H: 1350 mm.

Kingpin height: 1200 mm.

Floor:

L: 9300 mm. W: 2550 mm. H: 900 mm.

Tyres: 235/75R17,5 70%.