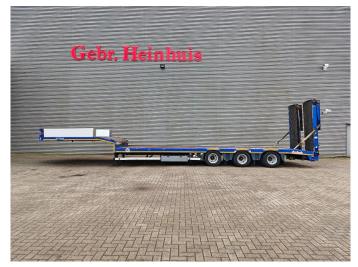

## Nooteboom OSDS-41-03

## **Description**

Nooteboom OSDS-41-03.

Year: 2013. 9 tons SAF axles. Max weight: 41.000 kg. Kingpin load: 14.000 kg. Hydraulic works on NATO.

EBS.

Allu boards on neck. Airsuspension.

3th axle steering axle (nachlauf achse).

2 way hydraulic ramps:lenght: 2400 + 1400 mm.hydraulic from left to right.

Dimmensions:

Neck:

L: 3800 mm. W: 2550 mm. H: 1350 mm.

Kingpin height: 1200 mm.

Floor:

L: 9300 mm. W: 2550 mm. H: 900 mm.

Tyres: 235/75R17,5 70%.