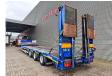

## Nooteboom OSDS-41-03

## **Description**

Nooteboom OSDS-41-03.

Year: 2013. 9 tons SAF axles. Max weight: 41.000 kg. Kingpin load: 14.000 kg. Hydraulic works on NATO.

EBS.

Allu boards on neck. Airsuspension.

3th axle steering axle (nachlauf achse).

2 way hydraulic ramps:lenght: 2400 + 1400 mm.hydraulic from left to right.

Dimmensions:

Neck:

L: 3800 mm. W: 2550 mm. H: 1350 mm.

Kingpin height: 1200 mm.

Floor:

L: 9300 mm. W: 2550 mm. H: 900 mm.

Tyres: 235/75R17,5 70%.