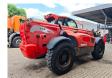

# Manitou MT1840H

## Description

Manitou MT1840H.

Year: 2012. Hours: 6287. Weight: 11.315 kg. CE Machine. 74.5 KW Perkins engine. Max lift capacity: 4000 kg. Max lifting height: 18 meter. Joystick. Airconditioning. 4x4x4. 2 point outriggers. 1 set forks. Tyres: 15.5-25 80%.