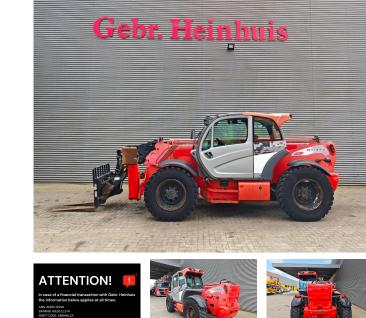

# Manitou MT1840H

## Description

Manitou MT1840H.

Year: 2012. Hours: 6287. Weight: 11.315 kg. CE Machine. 74.5 KW Perkins engine. Max lift capacity: 4000 kg. Max lifting height: 18 meter. Joystick. Airconditioning. 4x4x4. 2 point outriggers. 1 set forks. Tyres: 15.5-25 80%.