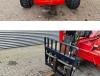

# Manitou MT1840H

## Description

Manitou MT1840H.

Year: 2012. Hours: 6287. Weight: 11.315 kg. CE Machine. 74.5 KW Perkins engine. Max lift capacity: 4000 kg. Max lifting height: 18 meter. Joystick. Airconditioning. 4x4x4. 2 point outriggers. 1 set forks. Tyres: 15.5-25 80%.