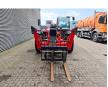

# Manitou MT1840H

## Description

Manitou MT1840H.

Year: 2012. Hours: 6287. Weight: 11.315 kg. CE Machine. 74.5 KW Perkins engine. Max lift capacity: 4000 kg. Max lifting height: 18 meter. Joystick. Airconditioning. 4x4x4. 2 point outriggers. 1 set forks. Tyres: 15.5-25 80%.