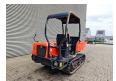

## Kubota KC 250 HR-4

## **Description**

Kubota KC 250 HR-4.

Year: 2018. Hours: 910. Weight: 2700 kg. CE Machine. Payload: 2500 kg. 33.8 KW. Rotated seat

Rotated seat. UC: 80%.

ID NR: 90.

The General Terms and Conditions of Heinhuis are applicable to all adverts, offers and quotations by Heinhuis, all agreements entered into by Heinhuis and the negotiations preceding them. By any form of response you accept the applicability of the General Terms and Conditions of Heinhuis and you declare that you have taken note of these General Terms and Conditions. Our prices are export netto prices.