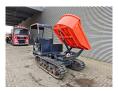

## Kubota KC 250 HR-4

## **Description**

Kubota KC 250 HR-4.

Year: 2018. Hours: 910. Weight: 2700 kg. CE Machine. Payload: 2500 kg. 33.8 KW. Rotated seat

Rotated seat. UC: 80%.

ID NR: 90.

The General Terms and Conditions of Heinhuis are applicable to all adverts, offers and quotations by Heinhuis, all agreements entered into by Heinhuis and the negotiations preceding them. By any form of response you accept the applicability of the General Terms and Conditions of Heinhuis and you declare that you have taken note of these General Terms and Conditions. Our prices are export netto prices.