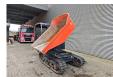

## Kubota KC 250 HR-4

## **Description**

Kubota KC 250 HR-4.

Year: 2018. Hours: 910. Weight: 2700 kg. CE Machine. Payload: 2500 kg. 33.8 KW. Rotated seat

Rotated seat. UC: 80%.

ID NR: 90.

The General Terms and Conditions of Heinhuis are applicable to all adverts, offers and quotations by Heinhuis, all agreements entered into by Heinhuis and the negotiations preceding them. By any form of response you accept the applicability of the General Terms and Conditions of Heinhuis and you declare that you have taken note of these General Terms and Conditions. Our prices are export netto prices.