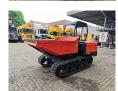

## Kubota KC 250 HR-4

## **Description**

Kubota KC 250 HR-4.

Year: 2018. Hours: 910. Weight: 2700 kg. CE Machine. Payload: 2500 kg. 33.8 KW. Rotated seat

Rotated seat. UC: 80%.

ID NR: 90.

The General Terms and Conditions of Heinhuis are applicable to all adverts, offers and quotations by Heinhuis, all agreements entered into by Heinhuis and the negotiations preceding them. By any form of response you accept the applicability of the General Terms and Conditions of Heinhuis and you declare that you have taken note of these General Terms and Conditions. Our prices are export netto prices.