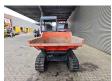

## Kubota KC 250 HR-4

## **Description**

Kubota KC 250 HR-4.

Year: 2018. Hours: 910. Weight: 2700 kg. CE Machine. Payload: 2500 kg. 33.8 KW. Rotated seat

Rotated seat. UC: 80%.

ID NR: 90.

The General Terms and Conditions of Heinhuis are applicable to all adverts, offers and quotations by Heinhuis, all agreements entered into by Heinhuis and the negotiations preceding them. By any form of response you accept the applicability of the General Terms and Conditions of Heinhuis and you declare that you have taken note of these General Terms and Conditions. Our prices are export netto prices.