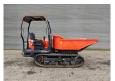

## Kubota KC 250 HR-4

## **Description**

Kubota KC 250 HR-4.

Year: 2018. Hours: 910. Weight: 2700 kg. CE Machine. Payload: 2500 kg. 33.8 KW. Rotated seat

Rotated seat. UC: 80%.

ID NR: 90.

The General Terms and Conditions of Heinhuis are applicable to all adverts, offers and quotations by Heinhuis, all agreements entered into by Heinhuis and the negotiations preceding them. By any form of response you accept the applicability of the General Terms and Conditions of Heinhuis and you declare that you have taken note of these General Terms and Conditions. Our prices are export netto prices.