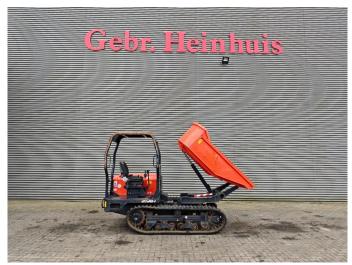

## Kubota KC 250 HR-4

## **Description**

Kubota KC 250 HR-4.

Year: 2018. Hours: 910. Weight: 2700 kg. CE Machine. Payload: 2500 kg. 33.8 KW. Rotated seat

Rotated seat. UC: 80%.

ID NR: 90.

The General Terms and Conditions of Heinhuis are applicable to all adverts, offers and quotations by Heinhuis, all agreements entered into by Heinhuis and the negotiations preceding them. By any form of response you accept the applicability of the General Terms and Conditions of Heinhuis and you declare that you have taken note of these General Terms and Conditions. Our prices are export netto prices.