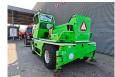

## Merlo Roto 45.21 KSC Basket

## **Description**

Merlo Roto 45.21 KSC.

Year: 2002. Hours: 17.080. Weight: 14.520 kg. CE machine.

Max lift capacity: 4500 kg. Max lifting height: 21 meter.

4 point outriggers.

4x4x4. 1 set forks. Basket PTE.ZM2.

Tyres: 445/65R22,5 50%.

ID NR: 88.

The General Terms and Conditions of Heinhuis are applicable to all adverts, offers and quotations by Heinhuis, all agreements entered into by Heinhuis and the negotiations preceding them. By any form of response you accept the applicability of the General Terms and Conditions of Heinhuis and you declare that you have taken note of these General Terms and Conditions. Our prices are export netto prices.