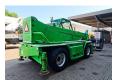

## Merlo Roto 45.21 KSC Basket

## **Description**

Merlo Roto 45.21 KSC.

Year: 2002. Hours: 17.080. Weight: 14.520 kg. CE machine.

Max lift capacity: 4500 kg. Max lifting height: 21 meter.

4 point outriggers.

4x4x4. 1 set forks. Basket PTE.ZM2.