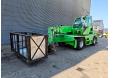

## Merlo Roto 45.21 KSC Basket

## **Description**

Merlo Roto 45.21 KSC.

Year: 2002. Hours: 17.080. Weight: 14.520 kg. CE machine.

Max lift capacity: 4500 kg. Max lifting height: 21 meter.

4 point outriggers.

4x4x4. 1 set forks. Basket PTE.ZM2.

Tyres: 445/65R22,5 50%.

ID NR: 88.

The General Terms and Conditions of Heinhuis are applicable to all adverts, offers and quotations by Heinhuis, all agreements entered into by Heinhuis and the negotiations preceding them. By any form of response you accept the applicability of the General Terms and Conditions of Heinhuis and you declare that you have taken note of these General Terms and Conditions. Our prices are export netto prices.