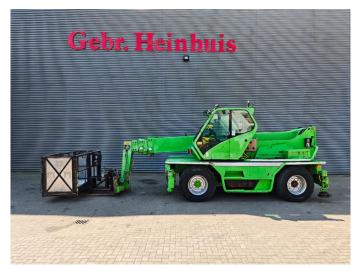

## Merlo Roto 45.21 KSC Basket

## **Description**

Merlo Roto 45.21 KSC.

Year: 2002. Hours: 17.080. Weight: 14.520 kg. CE machine.

Max lift capacity: 4500 kg. Max lifting height: 21 meter.

4 point outriggers.

4x4x4. 1 set forks. Basket PTE.ZM2.

Tyres: 445/65R22,5 50%.

ID NR: 88.

The General Terms and Conditions of Heinhuis are applicable to all adverts, offers and quotations by Heinhuis, all agreements entered into by Heinhuis and the negotiations preceding them. By any form of response you accept the applicability of the General Terms and Conditions of Heinhuis and you declare that you have taken note of these General Terms and Conditions. Our prices are export netto prices.