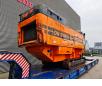

## Doppstadt DW 2060 K Torino Type F

### Description

Doppstadt DW 2060 K Torino Type F.

Year: 2015. Hours: 5966. Weight: 19.500 kg. CE machine. 2 way conveyor. Magnetbelt. Pads: 400 mm. UC: 80%. Ad Blue. Remote Control on Cable + Radio Remote Control.