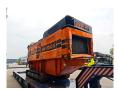

## Doppstadt DW 2060 K Torino Type F

### Description

Doppstadt DW 2060 K Torino Type F.

Year: 2015. Hours: 5966. Weight: 19.500 kg. CE machine. 2 way conveyor. Magnetbelt. Pads: 400 mm. UC: 80%. Ad Blue. Remote Control on Cable + Radio Remote Control.