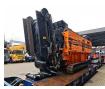

## Doppstadt DW 2060 K Torino Type F

### Description

Doppstadt DW 2060 K Torino Type F.

Year: 2015. Hours: 5966. Weight: 19.500 kg. CE machine. 2 way conveyor. Magnetbelt. Pads: 400 mm. UC: 80%. Ad Blue. Remote Control on Cable + Radio Remote Control.