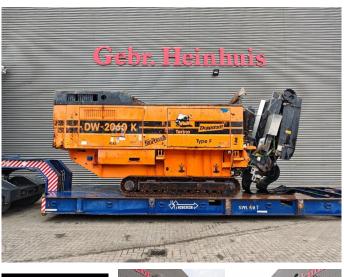

## Doppstadt DW 2060 K Torino Type F

### Description

Doppstadt DW 2060 K Torino Type F.

Year: 2015. Hours: 5966. Weight: 19.500 kg. CE machine. 2 way conveyor. Magnetbelt. Pads: 400 mm. UC: 80%. Ad Blue. Remote Control on Cable + Radio Remote Control.