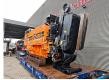

## Doppstadt DW 2060 K Torino Type F

### Description

Doppstadt DW 2060 K Torino Type F.

Year: 2015. Hours: 5966. Weight: 19.500 kg. CE machine. 2 way conveyor. Magnetbelt. Pads: 400 mm. UC: 80%. Ad Blue. Remote Control on Cable + Radio Remote Control.