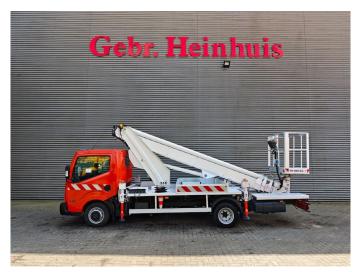

## Multitel MT222 Nissan Cabstar 35.12 NT400

## Description

Nissan Cabstar 35.12 NT400.

Year: 2015. Milage: 59.669 km. Manual gearbox 5 gears. Weight: 3350 kg. Max weight: 3500 kg.

Axle load: 1: 1750 kg. 2: 2200 kg. 3 persons. Radio CD.

Electrical operated windows. Wheelbase: 3400 mm. Tyres: 195/70R15 70%.

Multitel MT222. Year: 2015. Hours: 4883.

Max wind speed: 12,5 m/s. Max permitted tilt: 1 degree.

Max capacity basket: 200 kg / 2 persons + 40 kg.

Max lateral force: 400 N. 4 point outriggers. Rotated basket.

Electrical function in basket.

Max working height: 22.6 meter.

Max outreach:
- Legs in: 6.20 meter.
- legs out: 8.60 meter.

German Car!

ID NR: 226.

The General Terms and Conditions of Heinhuis are applicable to all adverts, offers and quotations by Heinhuis, all agreements entered into by Heinhuis and the negotiations preceding them. By any form of response you accept the applicability of the General Terms and Conditions of Heinhuis and you declare that you have taken note of these General Terms and Conditions. Our prices are export netto prices.