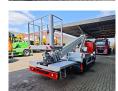

## Multitel MT222 Nissan Cabstar 35.12 NT400

## Description

Nissan Cabstar 35.12 NT400.

Year: 2015. Milage: 59.669 km. Manual gearbox 5 gears. Weight: 3350 kg. Max weight: 3500 kg.

Axle load: 1: 1750 kg. 2: 2200 kg. 3 persons. Radio CD.

Electrical operated windows. Wheelbase: 3400 mm. Tyres: 195/70R15 70%.

Multitel MT222. Year: 2015. Hours: 4883.

Max wind speed: 12,5 m/s. Max permitted tilt: 1 degree.

Max capacity basket: 200 kg / 2 persons + 40 kg.

Max lateral force: 400 N. 4 point outriggers. Rotated basket.

Electrical function in basket.

Max working height: 22.6 meter.

Max outreach:
- Legs in: 6.20 meter.
- legs out: 8.60 meter.

German Car!

ID NR: 226.

The General Terms and Conditions of Heinhuis are applicable to all adverts, offers and quotations by Heinhuis, all agreements entered into by Heinhuis and the negotiations preceding them. By any form of response you accept the applicability of the General Terms and Conditions of Heinhuis and you declare that you have taken note of these General Terms and Conditions. Our prices are export netto prices.