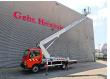

## Multitel MT222 Nissan Cabstar 35.12 NT400

## Description

Nissan Cabstar 35.12 NT400.

Year: 2015. Milage: 59.669 km. Manual gearbox 5 gears. Weight: 3350 kg. Max weight: 3500 kg.

Axle load: 1: 1750 kg. 2: 2200 kg. 3 persons. Radio CD.

Electrical operated windows. Wheelbase: 3400 mm. Tyres: 195/70R15 70%.

Multitel MT222. Year: 2015. Hours: 4883.

Max wind speed: 12,5 m/s. Max permitted tilt: 1 degree.

Max capacity basket: 200 kg / 2 persons + 40 kg.

Max lateral force: 400 N. 4 point outriggers. Rotated basket.

Electrical function in basket.

Max working height: 22.6 meter.

Max outreach:
- Legs in: 6.20 meter.
- legs out: 8.60 meter.

German Car!

ID NR: 226.

The General Terms and Conditions of Heinhuis are applicable to all adverts, offers and quotations by Heinhuis, all agreements entered into by Heinhuis and the negotiations preceding them. By any form of response you accept the applicability of the General Terms and Conditions of Heinhuis and you declare that you have taken note of these General Terms and Conditions. Our prices are export netto prices.