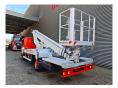

## Multitel MT222 Nissan Cabstar 35.12 NT400

## Description

Nissan Cabstar 35.12 NT400.

Year: 2015. Milage: 59.669 km. Manual gearbox 5 gears. Weight: 3350 kg. Max weight: 3500 kg.

Axle load: 1: 1750 kg. 2: 2200 kg. 3 persons. Radio CD.

Electrical operated windows. Wheelbase: 3400 mm. Tyres: 195/70R15 70%.

Multitel MT222. Year: 2015. Hours: 4883.

Max wind speed: 12,5 m/s. Max permitted tilt: 1 degree.

Max capacity basket: 200 kg / 2 persons + 40 kg.

Max lateral force: 400 N. 4 point outriggers. Rotated basket.

Electrical function in basket.

Max working height: 22.6 meter.

Max outreach:
- Legs in: 6.20 meter.
- legs out: 8.60 meter.

German Car!

ID NR: 226.

The General Terms and Conditions of Heinhuis are applicable to all adverts, offers and quotations by Heinhuis, all agreements entered into by Heinhuis and the negotiations preceding them. By any form of response you accept the applicability of the General Terms and Conditions of Heinhuis and you declare that you have taken note of these General Terms and Conditions. Our prices are export netto prices.