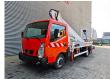

## Multitel MT222 Nissan Cabstar 35.12 NT400

## Description

Nissan Cabstar 35.12 NT400.

Year: 2015. Milage: 59.669 km. Manual gearbox 5 gears. Weight: 3350 kg. Max weight: 3500 kg.

Axle load: 1: 1750 kg. 2: 2200 kg. 3 persons. Radio CD.

Electrical operated windows. Wheelbase: 3400 mm. Tyres: 195/70R15 70%.

Multitel MT222. Year: 2015. Hours: 4883.

Max wind speed: 12,5 m/s. Max permitted tilt: 1 degree.

Max capacity basket: 200 kg / 2 persons + 40 kg.

Max lateral force: 400 N. 4 point outriggers. Rotated basket.

Electrical function in basket.

Max working height: 22.6 meter.

Max outreach:
- Legs in: 6.20 meter.
- legs out: 8.60 meter.

German Car!

ID NR: 226.

The General Terms and Conditions of Heinhuis are applicable to all adverts, offers and quotations by Heinhuis, all agreements entered into by Heinhuis and the negotiations preceding them. By any form of response you accept the applicability of the General Terms and Conditions of Heinhuis and you declare that you have taken note of these General Terms and Conditions. Our prices are export netto prices.