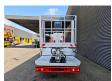

## Multitel MT222 Nissan Cabstar 35.12 NT400

## Description

Nissan Cabstar 35.12 NT400.

Year: 2015. Milage: 59.669 km. Manual gearbox 5 gears. Weight: 3350 kg. Max weight: 3500 kg.

Axle load: 1: 1750 kg. 2: 2200 kg. 3 persons. Radio CD.

Electrical operated windows. Wheelbase: 3400 mm. Tyres: 195/70R15 70%.

Multitel MT222. Year: 2015. Hours: 4883.

Max wind speed: 12,5 m/s. Max permitted tilt: 1 degree.

Max capacity basket: 200 kg / 2 persons + 40 kg.

Max lateral force: 400 N. 4 point outriggers. Rotated basket.

Electrical function in basket.

Max working height: 22.6 meter.

Max outreach:
- Legs in: 6.20 meter.
- legs out: 8.60 meter.

German Car!

ID NR: 226.

The General Terms and Conditions of Heinhuis are applicable to all adverts, offers and quotations by Heinhuis, all agreements entered into by Heinhuis and the negotiations preceding them. By any form of response you accept the applicability of the General Terms and Conditions of Heinhuis and you declare that you have taken note of these General Terms and Conditions. Our prices are export netto prices.