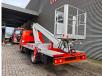

## Nissan Cabstar 35.13 NT400 Multitel 160 ALU

## Description

Nissan Cabstar 35.13 NT400.

Year: 2019. Milage: 8598 km. Manual gearbox 6 gears. Weight: 3400 kg. Max weight: 3500 kg. Axle load: 1: 1750 kg. 2: 2200 kg. 3 persons. Electrical operated windows. Wheelbase: 3400 mm. Euro 6 Ad Blue. Radio CD. Tyres: 195/70R15 80%. Multitel 160 ALU. Year: 2019. Hours: 843. Max wind speed: 12,5 m/s. Max permitted tilt: 1 degree. Max capacity basket: 200 kg / 2 persons + 40 kg. Max lateral force: 400 N. 4 point outriggers. Rotated basket. Max working height: 16.5 meter. Max outreach: 6.7 meter.