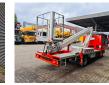

## Nissan Cabstar 35.13 NT400 Multitel 160 ALU

## Description

Nissan Cabstar 35.13 NT400.

Year: 2019. Milage: 8598 km. Manual gearbox 6 gears. Weight: 3400 kg. Max weight: 3500 kg. Axle load: 1: 1750 kg. 2: 2200 kg. 3 persons. Electrical operated windows. Wheelbase: 3400 mm. Euro 6 Ad Blue. Radio CD. Tyres: 195/70R15 80%. Multitel 160 ALU. Year: 2019. Hours: 843. Max wind speed: 12,5 m/s. Max permitted tilt: 1 degree. Max capacity basket: 200 kg / 2 persons + 40 kg. Max lateral force: 400 N. 4 point outriggers. Rotated basket. Max working height: 16.5 meter. Max outreach: 6.7 meter.