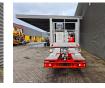

## Nissan Cabstar 35.13 NT400 Multitel 160 ALU

## Description

Nissan Cabstar 35.13 NT400.

Year: 2019. Milage: 8598 km. Manual gearbox 6 gears. Weight: 3400 kg. Max weight: 3500 kg. Axle load: 1: 1750 kg. 2: 2200 kg. 3 persons. Electrical operated windows. Wheelbase: 3400 mm. Euro 6 Ad Blue. Radio CD. Tyres: 195/70R15 80%. Multitel 160 ALU. Year: 2019. Hours: 843. Max wind speed: 12,5 m/s. Max permitted tilt: 1 degree. Max capacity basket: 200 kg / 2 persons + 40 kg. Max lateral force: 400 N. 4 point outriggers. Rotated basket. Max working height: 16.5 meter. Max outreach: 6.7 meter.