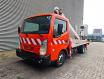

## Nissan Cabstar 35.13 NT400 Multitel 160 ALU

## Description

Nissan Cabstar 35.13 NT400.

Year: 2019. Milage: 8598 km. Manual gearbox 6 gears. Weight: 3400 kg. Max weight: 3500 kg. Axle load: 1: 1750 kg. 2: 2200 kg. 3 persons. Electrical operated windows. Wheelbase: 3400 mm. Euro 6 Ad Blue. Radio CD. Tyres: 195/70R15 80%. Multitel 160 ALU. Year: 2019. Hours: 843. Max wind speed: 12,5 m/s. Max permitted tilt: 1 degree. Max capacity basket: 200 kg / 2 persons + 40 kg. Max lateral force: 400 N. 4 point outriggers. Rotated basket. Max working height: 16.5 meter. Max outreach: 6.7 meter.