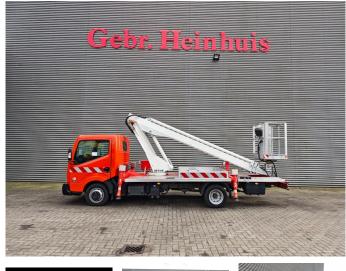

## Nissan Cabstar 35.13 NT400 Multitel 160 ALU

## Description

Nissan Cabstar 35.13 NT400.

Year: 2019. Milage: 8598 km. Manual gearbox 6 gears. Weight: 3400 kg. Max weight: 3500 kg. Axle load: 1: 1750 kg. 2: 2200 kg. 3 persons. Electrical operated windows. Wheelbase: 3400 mm. Euro 6 Ad Blue. Radio CD. Tyres: 195/70R15 80%. Multitel 160 ALU. Year: 2019. Hours: 843. Max wind speed: 12,5 m/s. Max permitted tilt: 1 degree. Max capacity basket: 200 kg / 2 persons + 40 kg. Max lateral force: 400 N. 4 point outriggers. Rotated basket. Max working height: 16.5 meter. Max outreach: 6.7 meter.