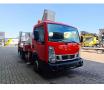

## Nissan Cabstar 35.12 NT400 Ruthmann TB 270

## Description

Nissan Cabstar 35.12 NT400.

Year: 2015. Milage: 44.137 km. Manual gearbox 5 gears. Max weight: 3500 kg. Axle load: 1: 1750 kg. 2: 2200 kg. 1 Persons. Euro 5. Radio CD. Electrical operated windows. Wheelbase: 2850 mm. Tyres: 195/70R15 80%. Ruthmann TB 270. Year: 2015. Max capacity basket: 230 kg / 2 persons + 70 kg. Max lateral force: 400 N. Max wind speed: 12,5 m/s. Max permitted tilt: 5 degree. 4 point outriggers. Rotated basket. Electrical function in basket. Max working height: 27 meter.