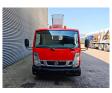

## Nissan Cabstar 35.12 NT400 Ruthmann TB 270

## Description

Nissan Cabstar 35.12 NT400.

Year: 2015. Milage: 44.137 km. Manual gearbox 5 gears. Max weight: 3500 kg. Axle load: 1: 1750 kg. 2: 2200 kg. 1 Persons. Euro 5. Radio CD. Electrical operated windows. Wheelbase: 2850 mm. Tyres: 195/70R15 80%. Ruthmann TB 270. Year: 2015. Max capacity basket: 230 kg / 2 persons + 70 kg. Max lateral force: 400 N. Max wind speed: 12,5 m/s. Max permitted tilt: 5 degree. 4 point outriggers. Rotated basket. Electrical function in basket. Max working height: 27 meter.