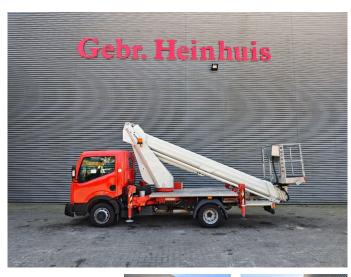

## Nissan Cabstar 35.12 NT400 Ruthmann TB 270

## Description

Nissan Cabstar 35.12 NT400.

Year: 2015. Milage: 44.137 km. Manual gearbox 5 gears. Max weight: 3500 kg. Axle load: 1: 1750 kg. 2: 2200 kg. 1 Persons. Euro 5. Radio CD. Electrical operated windows. Wheelbase: 2850 mm. Tyres: 195/70R15 80%. Ruthmann TB 270. Year: 2015. Max capacity basket: 230 kg / 2 persons + 70 kg. Max lateral force: 400 N. Max wind speed: 12,5 m/s. Max permitted tilt: 5 degree. 4 point outriggers. Rotated basket. Electrical function in basket. Max working height: 27 meter.