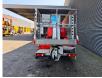

## Nissan Cabstar 35.12 NT400 Ruthmann TB 270

## Description

Nissan Cabstar 35.12 NT400.

Year: 2015. Milage: 44.137 km. Manual gearbox 5 gears. Max weight: 3500 kg. Axle load: 1: 1750 kg. 2: 2200 kg. 1 Persons. Euro 5. Radio CD. Electrical operated windows. Wheelbase: 2850 mm. Tyres: 195/70R15 80%. Ruthmann TB 270. Year: 2015. Max capacity basket: 230 kg / 2 persons + 70 kg. Max lateral force: 400 N. Max wind speed: 12,5 m/s. Max permitted tilt: 5 degree. 4 point outriggers. Rotated basket. Electrical function in basket. Max working height: 27 meter.