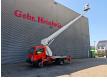

## Nissan Cabstar 35.12 NT400 Ruthmann TB 270

## Description

Nissan Cabstar 35.12 NT400.

Year: 2015. Milage: 44.137 km. Manual gearbox 5 gears. Max weight: 3500 kg. Axle load: 1: 1750 kg. 2: 2200 kg. 1 Persons. Euro 5. Radio CD. Electrical operated windows. Wheelbase: 2850 mm. Tyres: 195/70R15 80%. Ruthmann TB 270. Year: 2015. Max capacity basket: 230 kg / 2 persons + 70 kg. Max lateral force: 400 N. Max wind speed: 12,5 m/s. Max permitted tilt: 5 degree. 4 point outriggers. Rotated basket. Electrical function in basket. Max working height: 27 meter.