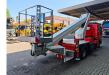

## Nissan Cabstar 35.12 NT400 Ruthmann TB 270

## Description

Nissan Cabstar 35.12 NT400.

Year: 2015. Milage: 44.137 km. Manual gearbox 5 gears. Max weight: 3500 kg. Axle load: 1: 1750 kg. 2: 2200 kg. 1 Persons. Euro 5. Radio CD. Electrical operated windows. Wheelbase: 2850 mm. Tyres: 195/70R15 80%. Ruthmann TB 270. Year: 2015. Max capacity basket: 230 kg / 2 persons + 70 kg. Max lateral force: 400 N. Max wind speed: 12,5 m/s. Max permitted tilt: 5 degree. 4 point outriggers. Rotated basket. Electrical function in basket. Max working height: 27 meter.