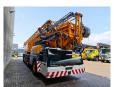

# Liebherr MK100

## Description

Liebherr MK100.

Year: 2005. Hours Undercarrieage: 3472. Milage: 109.370 km. Max weight: 60.000 kg. 12 tons axles. Camera. ZF intarder. Abstutsbasis: 8.25x8.20 meter. 10x8x10. 52 Meter outreach - 1600 kg - height 33 meter. 44 Meter outreach - 2050 kg - height: 33 meter. 338 KW / 460 HP Liebherr 6 cilinder D946TI A5 engine. ZF AS Tronic gearbox 12 AS 2302. Radio CD. Radio Remote. Central greasing system. Tyres: 14.00R25 80%.