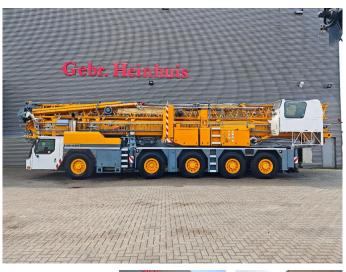

# Liebherr MK100

## Description

Liebherr MK100.

Year: 2005. Hours Undercarrieage: 3472. Milage: 109.370 km. Max weight: 60.000 kg. 12 tons axles. Camera. ZF intarder. Abstutsbasis: 8.25x8.20 meter. 10x8x10. 52 Meter outreach - 1600 kg - height 33 meter. 44 Meter outreach - 2050 kg - height: 33 meter. 338 KW / 460 HP Liebherr 6 cilinder D946TI A5 engine. ZF AS Tronic gearbox 12 AS 2302. Radio CD. Radio Remote. Central greasing system. Tyres: 14.00R25 80%.