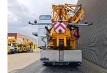

# Liebherr MK100

## Description

Liebherr MK100.

Year: 2005. Hours Undercarrieage: 3472. Milage: 109.370 km. Max weight: 60.000 kg. 12 tons axles. Camera. ZF intarder. Abstutsbasis: 8.25x8.20 meter. 10x8x10. 52 Meter outreach - 1600 kg - height 33 meter. 44 Meter outreach - 2050 kg - height: 33 meter. 338 KW / 460 HP Liebherr 6 cilinder D946TI A5 engine. ZF AS Tronic gearbox 12 AS 2302. Radio CD. Radio Remote. Central greasing system. Tyres: 14.00R25 80%.