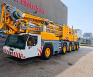

# Liebherr MK100

## Description

Liebherr MK100.

Year: 2005. Hours Undercarrieage: 3472. Milage: 109.370 km. Max weight: 60.000 kg. 12 tons axles. Camera. ZF intarder. Abstutsbasis: 8.25x8.20 meter. 10x8x10. 52 Meter outreach - 1600 kg - height 33 meter. 44 Meter outreach - 2050 kg - height: 33 meter. 338 KW / 460 HP Liebherr 6 cilinder D946TI A5 engine. ZF AS Tronic gearbox 12 AS 2302. Radio CD. Radio Remote. Central greasing system. Tyres: 14.00R25 80%.