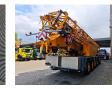

# Liebherr MK100

## Description

Liebherr MK100.

Year: 2005. Hours Undercarrieage: 3472. Milage: 109.370 km. Max weight: 60.000 kg. 12 tons axles. Camera. ZF intarder. Abstutsbasis: 8.25x8.20 meter. 10x8x10. 52 Meter outreach - 1600 kg - height 33 meter. 44 Meter outreach - 2050 kg - height: 33 meter. 338 KW / 460 HP Liebherr 6 cilinder D946TI A5 engine. ZF AS Tronic gearbox 12 AS 2302. Radio CD. Radio Remote. Central greasing system. Tyres: 14.00R25 80%.