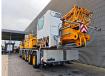

# Liebherr MK100

## Description

Liebherr MK100.

Year: 2005. Hours Undercarrieage: 3472. Milage: 109.370 km. Max weight: 60.000 kg. 12 tons axles. Camera. ZF intarder. Abstutsbasis: 8.25x8.20 meter. 10x8x10. 52 Meter outreach - 1600 kg - height 33 meter. 44 Meter outreach - 2050 kg - height: 33 meter. 338 KW / 460 HP Liebherr 6 cilinder D946TI A5 engine. ZF AS Tronic gearbox 12 AS 2302. Radio CD. Radio Remote. Central greasing system. Tyres: 14.00R25 80%.