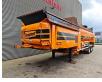

## Doppstadt SM 720 Profi 10x10 mm

## Description

Doppstadt SM 720 Profi.

Year: 2015. Hours: 2550. CE machine. 2 point hydraulic outriggers on the front. 2 way side belt. 2 way convenyor. 10x10 mm. Tyres: 435/50R19,5 70%.

Machine has technical issues!