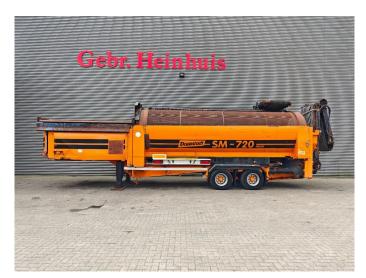

## Doppstadt SM 720 Profi 10x10 mm

## Description

Doppstadt SM 720 Profi.

Year: 2015. Hours: 2550. CE machine. 2 point hydraulic outriggers on the front. 2 way side belt. 2 way convenyor. 10x10 mm. Tyres: 435/50R19,5 70%.

Machine has technical issues!