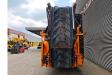

## Doppstadt SM 720 Profi 10x10 mm

## Description

Doppstadt SM 720 Profi.

Year: 2015. Hours: 2550. CE machine. 2 point hydraulic outriggers on the front. 2 way side belt. 2 way convenyor. 10x10 mm. Tyres: 435/50R19,5 70%.

Machine has technical issues!