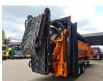

## Doppstadt SM 720 Profi 10x10 mm

## Description

Doppstadt SM 720 Profi.

Year: 2015. Hours: 2550. CE machine. 2 point hydraulic outriggers on the front. 2 way side belt. 2 way convenyor. 10x10 mm. Tyres: 435/50R19,5 70%.

Machine has technical issues!