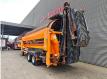

## Doppstadt SM 720 Profi 10x10 mm

## Description

Doppstadt SM 720 Profi.

Year: 2015. Hours: 2550. CE machine. 2 point hydraulic outriggers on the front. 2 way side belt. 2 way convenyor. 10x10 mm. Tyres: 435/50R19,5 70%.

Machine has technical issues!