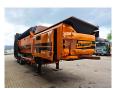

## Doppstadt SM 720 Profi 10x10 mm

## Description

Doppstadt SM 720 Profi.

Year: 2015. Hours: 2550. CE machine. 2 point hydraulic outriggers on the front. 2 way side belt. 2 way convenyor. 10x10 mm. Tyres: 435/50R19,5 70%.

Machine has technical issues!