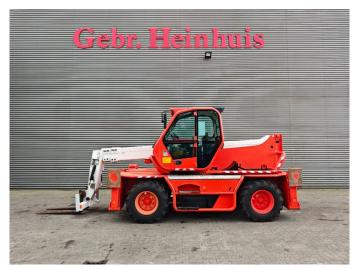

## Merlo Roto 38.14 S

## **Description**

Merlo Roto 38.14 S.

Year: 2008. Hours: 8431.

Max weight: 12.650 kg.

CE machine. 4 point outriggers. Max liftcapacity: 3800 kg. Max lifting height: 14 meter.

4x4x4. 1 Joystick. 1 set forks. Axle load: 1: 7150 kg. 2: 7150 kg.

Deutz BF4M 2012 engine. 74.9 KW / 100 HP.

Tyres: 405/70-20 90%.

ID NR: 155.

The General Terms and Conditions of Heinhuis are applicable to all adverts, offers and quotations by Heinhuis, all agreements entered into by Heinhuis and the negotiations preceding them. By any form of response you accept the applicability of the General Terms and Conditions of Heinhuis and you declare that you have taken note of these General Terms and Conditions. Our prices are export netto prices.