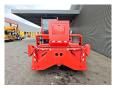

## Merlo Roto 38.14 S

## **Description**

Merlo Roto 38.14 S.

Year: 2008. Hours: 8431.

Max weight: 12.650 kg.

CE machine. 4 point outriggers. Max liftcapacity: 3800 kg. Max lifting height: 14 meter.

4x4x4. 1 Joystick. 1 set forks. Axle load: 1: 7150 kg. 2: 7150 kg.

Deutz BF4M 2012 engine. 74.9 KW / 100 HP.

Tyres: 405/70-20 90%.

ID NR: 155.

The General Terms and Conditions of Heinhuis are applicable to all adverts, offers and quotations by Heinhuis, all agreements entered into by Heinhuis and the negotiations preceding them. By any form of response you accept the applicability of the General Terms and Conditions of Heinhuis and you declare that you have taken note of these General Terms and Conditions. Our prices are export netto prices.