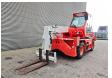

## Merlo Roto 38.14 S

## **Description**

Merlo Roto 38.14 S.

Year: 2008. Hours: 8431.

Max weight: 12.650 kg.

CE machine. 4 point outriggers. Max liftcapacity: 3800 kg. Max lifting height: 14 meter.

4x4x4. 1 Joystick. 1 set forks. Axle load: 1: 7150 kg. 2: 7150 kg.

Deutz BF4M 2012 engine. 74.9 KW / 100 HP.

Tyres: 405/70-20 90%.

ID NR: 155.

The General Terms and Conditions of Heinhuis are applicable to all adverts, offers and quotations by Heinhuis, all agreements entered into by Heinhuis and the negotiations preceding them. By any form of response you accept the applicability of the General Terms and Conditions of Heinhuis and you declare that you have taken note of these General Terms and Conditions. Our prices are export netto prices.