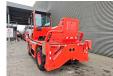

## Merlo Roto 38.14 S

## **Description**

Merlo Roto 38.14 S.

Year: 2008. Hours: 8431.

Max weight: 12.650 kg.

CE machine. 4 point outriggers. Max liftcapacity: 3800 kg. Max lifting height: 14 meter.

4x4x4. 1 Joystick. 1 set forks. Axle load: 1: 7150 kg. 2: 7150 kg.

Deutz BF4M 2012 engine. 74.9 KW / 100 HP.

Tyres: 405/70-20 90%.

ID NR: 155.

The General Terms and Conditions of Heinhuis are applicable to all adverts, offers and quotations by Heinhuis, all agreements entered into by Heinhuis and the negotiations preceding them. By any form of response you accept the applicability of the General Terms and Conditions of Heinhuis and you declare that you have taken note of these General Terms and Conditions. Our prices are export netto prices.