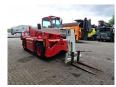

## Merlo Roto 38.14 S

## **Description**

Merlo Roto 38.14 S.

Year: 2008. Hours: 8431.

Max weight: 12.650 kg.

CE machine. 4 point outriggers. Max liftcapacity: 3800 kg. Max lifting height: 14 meter.

4x4x4. 1 Joystick. 1 set forks. Axle load: 1: 7150 kg. 2: 7150 kg.

Deutz BF4M 2012 engine. 74.9 KW / 100 HP.

Tyres: 405/70-20 90%.

ID NR: 155.

The General Terms and Conditions of Heinhuis are applicable to all adverts, offers and quotations by Heinhuis, all agreements entered into by Heinhuis and the negotiations preceding them. By any form of response you accept the applicability of the General Terms and Conditions of Heinhuis and you declare that you have taken note of these General Terms and Conditions. Our prices are export netto prices.