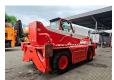

## Merlo Roto 38.14 S

## **Description**

Merlo Roto 38.14 S.

Year: 2008. Hours: 8431.

Max weight: 12.650 kg.

CE machine. 4 point outriggers. Max liftcapacity: 3800 kg. Max lifting height: 14 meter.

4x4x4. 1 Joystick. 1 set forks. Axle load: 1: 7150 kg. 2: 7150 kg.

Deutz BF4M 2012 engine. 74.9 KW / 100 HP.

Tyres: 405/70-20 90%.

ID NR: 155.

The General Terms and Conditions of Heinhuis are applicable to all adverts, offers and quotations by Heinhuis, all agreements entered into by Heinhuis and the negotiations preceding them. By any form of response you accept the applicability of the General Terms and Conditions of Heinhuis and you declare that you have taken note of these General Terms and Conditions. Our prices are export netto prices.