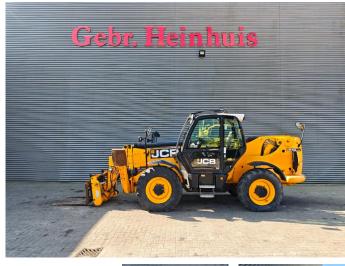

# **JCB** 540-170

### Description

JCB 540-170.

Year: 2015. Hours: 4572. Weight: 12.300 kg. CE machine. Joystick. Airconditioning. 4x4x4. 2 point outriggers. Radio CD. 81 KW. Max liftcapacity: 4000 kg. Max lifting height: 17 meter. Camera. JCB 444 Ti 3B engine. 1 set forks with hydr. adjustable forks. Tyres: 15.5-25 60-80%.