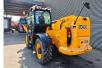

# **JCB** 540-170

### Description

JCB 540-170.

Year: 2015. Hours: 4572. Weight: 12.300 kg. CE machine. Joystick. Airconditioning. 4x4x4. 2 point outriggers. Radio CD. 81 KW. Max liftcapacity: 4000 kg. Max lifting height: 17 meter. Camera. JCB 444 Ti 3B engine. 1 set forks with hydr. adjustable forks. Tyres: 15.5-25 60-80%.