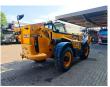

# **JCB** 540-170

### Description

JCB 540-170.

Year: 2015. Hours: 4572. Weight: 12.300 kg. CE machine. Joystick. Airconditioning. 4x4x4. 2 point outriggers. Radio CD. 81 KW. Max liftcapacity: 4000 kg. Max lifting height: 17 meter. Camera. JCB 444 Ti 3B engine. 1 set forks with hydr. adjustable forks. Tyres: 15.5-25 60-80%.