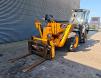

# **JCB** 540-170

### Description

JCB 540-170.

Year: 2015. Hours: 4572. Weight: 12.300 kg. CE machine. Joystick. Airconditioning. 4x4x4. 2 point outriggers. Radio CD. 81 KW. Max liftcapacity: 4000 kg. Max lifting height: 17 meter. Camera. JCB 444 Ti 3B engine. 1 set forks with hydr. adjustable forks. Tyres: 15.5-25 60-80%.