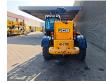

# **JCB** 540-170

### Description

JCB 540-170.

Year: 2015. Hours: 4572. Weight: 12.300 kg. CE machine. Joystick. Airconditioning. 4x4x4. 2 point outriggers. Radio CD. 81 KW. Max liftcapacity: 4000 kg. Max lifting height: 17 meter. Camera. JCB 444 Ti 3B engine. 1 set forks with hydr. adjustable forks. Tyres: 15.5-25 60-80%.