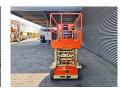

## JLG 10 RS New Batteries!

## **Description**

JLG 10 RS.

Year: 2016. Hours: 158. Weight: 2775 kg. CE Machine.

Max wind speed: 12,5 M/S.

Max capacity basket: 320 kg / 2 persons + 160 kg.

Max lateral force: 400 N. Max permitted tilt: 3 degree.

Full electric.

Non marking tyres 16x5.

Max working height: 11.75 meter.

**New Batteries!** 

German Machine!

ID NR: 342.

The General Terms and Conditions of Heinhuis are applicable to all adverts, offers and quotations by Heinhuis, all agreements entered into by Heinhuis and the negotiations preceding them. By any form of response you accept the applicability of the General Terms and Conditions of Heinhuis and you declare that you have taken note of these General Terms and Conditions. Our prices are export netto prices.