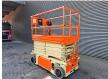

## JLG 10 RS New Batteries!

## **Description**

JLG 10 RS.

Year: 2016. Hours: 158. Weight: 2775 kg. CE Machine.

Max wind speed: 12,5 M/S.

Max capacity basket: 320 kg / 2 persons + 160 kg.

Max lateral force: 400 N. Max permitted tilt: 3 degree.

Full electric.

Non marking tyres 16x5.

Max working height: 11.75 meter.

**New Batteries!** 

German Machine!

ID NR: 342.

The General Terms and Conditions of Heinhuis are applicable to all adverts, offers and quotations by Heinhuis, all agreements entered into by Heinhuis and the negotiations preceding them. By any form of response you accept the applicability of the General Terms and Conditions of Heinhuis and you declare that you have taken note of these General Terms and Conditions. Our prices are export netto prices.