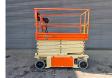

## JLG 10 RS New Batteries!

## **Description**

JLG 10 RS.

Year: 2016. Hours: 158. Weight: 2775 kg. CE Machine.

Max wind speed: 12,5 M/S.

Max capacity basket: 320 kg / 2 persons + 160 kg.

Max lateral force: 400 N. Max permitted tilt: 3 degree.

Full electric.

Non marking tyres 16x5.

Max working height: 11.75 meter.

**New Batteries!** 

German Machine!

ID NR: 342.

The General Terms and Conditions of Heinhuis are applicable to all adverts, offers and quotations by Heinhuis, all agreements entered into by Heinhuis and the negotiations preceding them. By any form of response you accept the applicability of the General Terms and Conditions of Heinhuis and you declare that you have taken note of these General Terms and Conditions. Our prices are export netto prices.