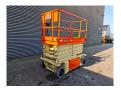

## JLG 10 RS New Batteries!

## **Description**

JLG 10 RS.

Year: 2016. Hours: 158. Weight: 2775 kg. CE Machine.

Max wind speed: 12,5 M/S.

Max capacity basket: 320 kg / 2 persons + 160 kg.

Max lateral force: 400 N. Max permitted tilt: 3 degree.

Full electric.

Non marking tyres 16x5.

Max working height: 11.75 meter.

**New Batteries!** 

German Machine!

ID NR: 342.

The General Terms and Conditions of Heinhuis are applicable to all adverts, offers and quotations by Heinhuis, all agreements entered into by Heinhuis and the negotiations preceding them. By any form of response you accept the applicability of the General Terms and Conditions of Heinhuis and you declare that you have taken note of these General Terms and Conditions. Our prices are export netto prices.