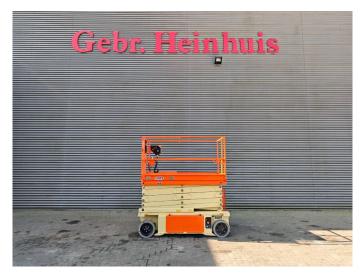

## JLG 10 RS New Batteries!

## **Description**

JLG 10 RS.

Year: 2016. Hours: 158. Weight: 2775 kg. CE Machine.

Max wind speed: 12,5 M/S.

Max capacity basket: 320 kg / 2 persons + 160 kg.

Max lateral force: 400 N. Max permitted tilt: 3 degree.

Full electric.

Non marking tyres 16x5.

Max working height: 11.75 meter.

**New Batteries!** 

German Machine!

ID NR: 342.

The General Terms and Conditions of Heinhuis are applicable to all adverts, offers and quotations by Heinhuis, all agreements entered into by Heinhuis and the negotiations preceding them. By any form of response you accept the applicability of the General Terms and Conditions of Heinhuis and you declare that you have taken note of these General Terms and Conditions. Our prices are export netto prices.