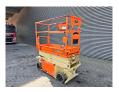

## **JLG** 6 RS New Batteries!

## **Description**

JLG 6 RS.

Year: 2016. Hours: 211. Weight: 1575 kg. CE Machine.

Max wind speed: 12,5 M/S.

Max capacity basket: 230 kg / 2 persons + 70 kg.

Max lateral force: 400 N. Max permitted tilt: 3 degree.

Full electric. Non marking tyres.

Max working height: 7.79 meter.

**New Batteries!** 

German Machine!

ID NR: 291.

The General Terms and Conditions of Heinhuis are applicable to all adverts, offers and quotations by Heinhuis, all agreements entered into by Heinhuis and the negotiations preceding them. By any form of response you accept the applicability of the General Terms and Conditions of Heinhuis and you declare that you have taken note of these General Terms and Conditions. Our prices are export netto prices.