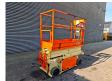

## **JLG** 6 RS New Batteries!

## **Description**

JLG 6 RS.

Year: 2016. Hours: 211. Weight: 1575 kg. CE Machine.

Max wind speed: 12,5 M/S.

Max capacity basket: 230 kg / 2 persons + 70 kg.

Max lateral force: 400 N. Max permitted tilt: 3 degree.

Full electric. Non marking tyres.

Max working height: 7.79 meter.

**New Batteries!** 

German Machine!

ID NR: 291.

The General Terms and Conditions of Heinhuis are applicable to all adverts, offers and quotations by Heinhuis, all agreements entered into by Heinhuis and the negotiations preceding them. By any form of response you accept the applicability of the General Terms and Conditions of Heinhuis and you declare that you have taken note of these General Terms and Conditions. Our prices are export netto prices.