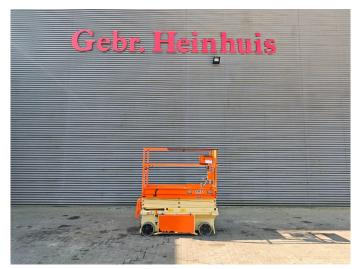

## **JLG** 6 RS New Batteries!

## **Description**

JLG 6 RS.

Year: 2016. Hours: 211. Weight: 1575 kg. CE Machine.

Max wind speed: 12,5 M/S.

Max capacity basket: 230 kg / 2 persons + 70 kg.

Max lateral force: 400 N. Max permitted tilt: 3 degree.

Full electric. Non marking tyres.

Max working height: 7.79 meter.

**New Batteries!** 

German Machine!

ID NR: 291.

The General Terms and Conditions of Heinhuis are applicable to all adverts, offers and quotations by Heinhuis, all agreements entered into by Heinhuis and the negotiations preceding them. By any form of response you accept the applicability of the General Terms and Conditions of Heinhuis and you declare that you have taken note of these General Terms and Conditions. Our prices are export netto prices.