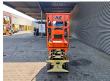

## **JLG** 6 RS New Batteries!

## **Description**

JLG 6 RS.

Year: 2016. Hours: 211. Weight: 1575 kg. CE Machine.

Max wind speed: 12,5 M/S.

Max capacity basket: 230 kg / 2 persons + 70 kg.

Max lateral force: 400 N. Max permitted tilt: 3 degree.

Full electric. Non marking tyres.

Max working height: 7.79 meter.

**New Batteries!** 

German Machine!

ID NR: 291.

The General Terms and Conditions of Heinhuis are applicable to all adverts, offers and quotations by Heinhuis, all agreements entered into by Heinhuis and the negotiations preceding them. By any form of response you accept the applicability of the General Terms and Conditions of Heinhuis and you declare that you have taken note of these General Terms and Conditions. Our prices are export netto prices.