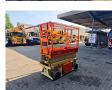

## **JLG** 6 RS New Batteries!

## **Description**

JLG 6 RS.

Year: 2016. Hours: 211. Weight: 1575 kg. CE Machine.

Max wind speed: 12,5 M/S.

Max capacity basket: 230 kg / 2 persons + 70 kg.

Max lateral force: 400 N. Max permitted tilt: 3 degree.

Full electric. Non marking tyres.

Max working height: 7.79 meter.

**New Batteries!** 

German Machine!

ID NR: 291.

The General Terms and Conditions of Heinhuis are applicable to all adverts, offers and quotations by Heinhuis, all agreements entered into by Heinhuis and the negotiations preceding them. By any form of response you accept the applicability of the General Terms and Conditions of Heinhuis and you declare that you have taken note of these General Terms and Conditions. Our prices are export netto prices.