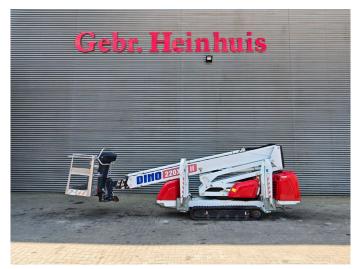

## Dinolift Dino 220 XTC 2

## **Description**

Dino 220 XTC 2.

Year: 2016. Hours:

Diesel: 1962.Electric: 606.Weight: 3060 kg.CE Machine.

Max capacity basket: 215 kg / 2 persons + 55 kg.

Max lateral force: 400 N.

230 V.

Max permitted tilt: 0.3 degree. Max wind speed: 12,5 m/s.

4 point outriggers.

Remote Control on cable. Kubota diesel + Electric.

Rotated basket.

Electrical function in basket. Max working height: 22 meter. Max outreach: 11 meter.

German machine!

ID NR: 256.

The General Terms and Conditions of Heinhuis are applicable to all adverts, offers and quotations by Heinhuis, all agreements entered into by Heinhuis and the negotiations preceding them. By any form of response you accept the applicability of the General Terms and Conditions of Heinhuis and you declare that you have taken note of these General Terms and Conditions. Our prices are export netto prices.