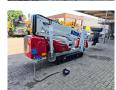

## Dinolift Dino 220 XTC 2

## **Description**

Dino 220 XTC 2.

Year: 2016. Hours:

Diesel: 1962.Electric: 606.Weight: 3060 kg.CE Machine.

Max capacity basket: 215 kg / 2 persons + 55 kg.

Max lateral force: 400 N.

230 V.

Max permitted tilt: 0.3 degree. Max wind speed: 12,5 m/s.

4 point outriggers.

Remote Control on cable. Kubota diesel + Electric.

Rotated basket.

Electrical function in basket. Max working height: 22 meter. Max outreach: 11 meter.

German machine!

ID NR: 256.

The General Terms and Conditions of Heinhuis are applicable to all adverts, offers and quotations by Heinhuis, all agreements entered into by Heinhuis and the negotiations preceding them. By any form of response you accept the applicability of the General Terms and Conditions of Heinhuis and you declare that you have taken note of these General Terms and Conditions. Our prices are export netto prices.