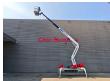

## Dinolift Dino 220 XTC 2

## **Description**

Dino 220 XTC 2.

Year: 2016. Hours:

Diesel: 1962.Electric: 606.Weight: 3060 kg.CE Machine.

Max capacity basket: 215 kg / 2 persons + 55 kg.

Max lateral force: 400 N.

230 V.

Max permitted tilt: 0.3 degree. Max wind speed: 12,5 m/s.

4 point outriggers.

Remote Control on cable. Kubota diesel + Electric.

Rotated basket.

Electrical function in basket. Max working height: 22 meter. Max outreach: 11 meter.

German machine!

ID NR: 256.

The General Terms and Conditions of Heinhuis are applicable to all adverts, offers and quotations by Heinhuis, all agreements entered into by Heinhuis and the negotiations preceding them. By any form of response you accept the applicability of the General Terms and Conditions of Heinhuis and you declare that you have taken note of these General Terms and Conditions. Our prices are export netto prices.