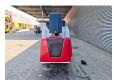

## Dinolift Dino 220 XTC 2

## **Description**

Dino 220 XTC 2.

Year: 2016. Hours:

Diesel: 1962.Electric: 606.Weight: 3060 kg.CE Machine.

Max capacity basket: 215 kg / 2 persons + 55 kg.

Max lateral force: 400 N.

230 V.

Max permitted tilt: 0.3 degree. Max wind speed: 12,5 m/s.

4 point outriggers.

Remote Control on cable. Kubota diesel + Electric.

Rotated basket.

Electrical function in basket. Max working height: 22 meter. Max outreach: 11 meter.

German machine!

ID NR: 256.

The General Terms and Conditions of Heinhuis are applicable to all adverts, offers and quotations by Heinhuis, all agreements entered into by Heinhuis and the negotiations preceding them. By any form of response you accept the applicability of the General Terms and Conditions of Heinhuis and you declare that you have taken note of these General Terms and Conditions. Our prices are export netto prices.