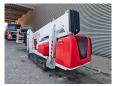

## Dinolift Dino 220 XTC 2

## **Description**

Dino 220 XTC 2.

Year: 2016. Hours:

Diesel: 1962.Electric: 606.Weight: 3060 kg.CE Machine.

Max capacity basket: 215 kg / 2 persons + 55 kg.

Max lateral force: 400 N.

230 V.

Max permitted tilt: 0.3 degree. Max wind speed: 12,5 m/s.

4 point outriggers.

Remote Control on cable. Kubota diesel + Electric.

Rotated basket.

Electrical function in basket. Max working height: 22 meter. Max outreach: 11 meter.

German machine!

ID NR: 256.

The General Terms and Conditions of Heinhuis are applicable to all adverts, offers and quotations by Heinhuis, all agreements entered into by Heinhuis and the negotiations preceding them. By any form of response you accept the applicability of the General Terms and Conditions of Heinhuis and you declare that you have taken note of these General Terms and Conditions. Our prices are export netto prices.