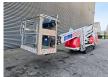

## Dinolift Dino 220 XTC 2

## **Description**

Dino 220 XTC 2.

Year: 2016. Hours:

Diesel: 1962.Electric: 606.Weight: 3060 kg.CE Machine.

Max capacity basket: 215 kg / 2 persons + 55 kg.

Max lateral force: 400 N.

230 V.

Max permitted tilt: 0.3 degree. Max wind speed: 12,5 m/s.

4 point outriggers.

Remote Control on cable. Kubota diesel + Electric.

Rotated basket.

Electrical function in basket. Max working height: 22 meter. Max outreach: 11 meter.

German machine!

ID NR: 256.

The General Terms and Conditions of Heinhuis are applicable to all adverts, offers and quotations by Heinhuis, all agreements entered into by Heinhuis and the negotiations preceding them. By any form of response you accept the applicability of the General Terms and Conditions of Heinhuis and you declare that you have taken note of these General Terms and Conditions. Our prices are export netto prices.