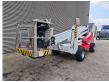

# Dinolift Dino 240 RXT

## Description

Dino 240 RXT.

Year: 2015. Hours: 1649. Weight: 4420 kg. CE machine. Max capacity basket: 215 kg / 2 persons + 55 kg. Max lateral force: 400 N. 230 V. 4x4x4. Max permitted tilt: 0.5 degree. Max wind speed: 12,5 m/s. Rotated basket. Electrical function in basket. Diesel + Electric. Max working height: 24.5 meter. Max outreach: 12 meter. Tyres: 12-16.5 80%