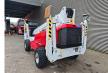

# Dinolift Dino 240 RXT

## Description

Dino 240 RXT.

Year: 2015. Hours: 1649. Weight: 4420 kg. CE machine. Max capacity basket: 215 kg / 2 persons + 55 kg. Max lateral force: 400 N. 230 V. 4x4x4. Max permitted tilt: 0.5 degree. Max wind speed: 12,5 m/s. Rotated basket. Electrical function in basket. Diesel + Electric. Max working height: 24.5 meter. Max outreach: 12 meter. Tyres: 12-16.5 80%