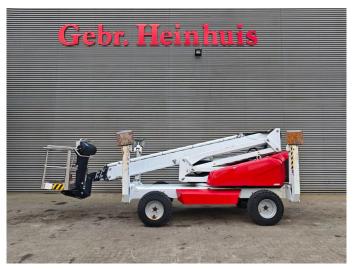

# Dinolift Dino 240 RXT

## Description

Dino 240 RXT.

Year: 2015. Hours: 1649. Weight: 4420 kg. CE machine. Max capacity basket: 215 kg / 2 persons + 55 kg. Max lateral force: 400 N. 230 V. 4x4x4. Max permitted tilt: 0.5 degree. Max wind speed: 12,5 m/s. Rotated basket. Electrical function in basket. Diesel + Electric. Max working height: 24.5 meter. Max outreach: 12 meter. Tyres: 12-16.5 80%