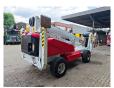

# Dinolift Dino 240 RXT

## Description

Dino 240 RXT.

Year: 2015. Hours: 1649. Weight: 4420 kg. CE machine. Max capacity basket: 215 kg / 2 persons + 55 kg. Max lateral force: 400 N. 230 V. 4x4x4. Max permitted tilt: 0.5 degree. Max wind speed: 12,5 m/s. Rotated basket. Electrical function in basket. Diesel + Electric. Max working height: 24.5 meter. Max outreach: 12 meter. Tyres: 12-16.5 80%