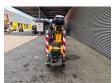

## Jekko SPD 360 CDH

## **Description**

Jekko SPD 360 CDH.

Year: 2013. Weight: 2300 kg. CE machine. 14.9 KW.

Jip 800.1 H (weight: 165 kg).

4 point outriggers. Diesel + Electric.

Kubota D722 diesel engine.

Radio Remote Control + Remote on cable.

2 tons hookblock.

UC: 60%.

ID NR: 170.

The General Terms and Conditions of Heinhuis are applicable to all adverts, offers and quotations by Heinhuis, all agreements entered into by Heinhuis and the negotiations preceding them. By any form of response you accept the applicability of the General Terms and Conditions of Heinhuis and you declare that you have taken note of these General Terms and Conditions. Our prices are export netto prices.