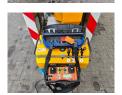

## Jekko SPD 360 CDH

## **Description**

Jekko SPD 360 CDH.

Year: 2013. Weight: 2300 kg. CE machine. 14.9 KW.

Jip 800.1 H (weight: 165 kg).

4 point outriggers. Diesel + Electric.

Kubota D722 diesel engine.

Radio Remote Control + Remote on cable.

2 tons hookblock.

UC: 60%.

ID NR: 170.

The General Terms and Conditions of Heinhuis are applicable to all adverts, offers and quotations by Heinhuis, all agreements entered into by Heinhuis and the negotiations preceding them. By any form of response you accept the applicability of the General Terms and Conditions of Heinhuis and you declare that you have taken note of these General Terms and Conditions. Our prices are export netto prices.