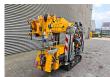

## Jekko SPD 360 CDH

## **Description**

Jekko SPD 360 CDH.

Year: 2013. Weight: 2300 kg. CE machine. 14.9 KW.

Jip 800.1 H (weight: 165 kg).

4 point outriggers. Diesel + Electric.

Kubota D722 diesel engine.

Radio Remote Control + Remote on cable.

2 tons hookblock.

UC: 60%.

ID NR: 170.

The General Terms and Conditions of Heinhuis are applicable to all adverts, offers and quotations by Heinhuis, all agreements entered into by Heinhuis and the negotiations preceding them. By any form of response you accept the applicability of the General Terms and Conditions of Heinhuis and you declare that you have taken note of these General Terms and Conditions. Our prices are export netto prices.