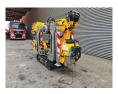

## Jekko SPD 360 CDH

## **Description**

Jekko SPD 360 CDH.

Year: 2013. Weight: 2300 kg. CE machine. 14.9 KW.

Jip 800.1 H (weight: 165 kg).

4 point outriggers. Diesel + Electric.

Kubota D722 diesel engine.

Radio Remote Control + Remote on cable.

2 tons hookblock.

UC: 60%.

ID NR: 170.

The General Terms and Conditions of Heinhuis are applicable to all adverts, offers and quotations by Heinhuis, all agreements entered into by Heinhuis and the negotiations preceding them. By any form of response you accept the applicability of the General Terms and Conditions of Heinhuis and you declare that you have taken note of these General Terms and Conditions. Our prices are export netto prices.