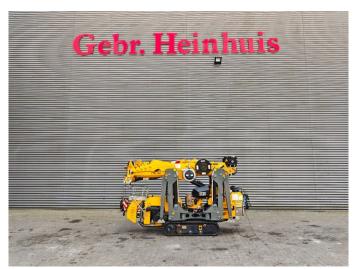

## Jekko SPD 360 CDH

## **Description**

Jekko SPD 360 CDH.

Year: 2013. Weight: 2300 kg. CE machine. 14.9 KW.

Jip 800.1 H (weight: 165 kg).

4 point outriggers. Diesel + Electric.

Kubota D722 diesel engine.

Radio Remote Control + Remote on cable.

2 tons hookblock.

UC: 60%.

ID NR: 170.

The General Terms and Conditions of Heinhuis are applicable to all adverts, offers and quotations by Heinhuis, all agreements entered into by Heinhuis and the negotiations preceding them. By any form of response you accept the applicability of the General Terms and Conditions of Heinhuis and you declare that you have taken note of these General Terms and Conditions. Our prices are export netto prices.