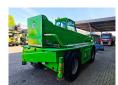

## Merlo Roto 45.21 MCSS Radio Remote

## **Description**

Merlo Roto 45.21 MCSS.

Year: 2018. Hours: 3060. Weight: 15.050 kg. CE machine.

Max lift capacity: 4500 kg. Max lifting height: 21 meter.

4x4x4.

4 point outriggers.

20 KMH. 2 Joysticks.

Radio remote Control.

Attechments: - 1 set forks.

- 1 Jip with winch (capacity: 1500 kg).

1 Bucket: 900 Liter.1 Hookblock.

Tyres: 18-22.5 90%.

German Machine!

ID NR: 243.

The General Terms and Conditions of Heinhuis are applicable to all adverts, offers and quotations by Heinhuis, all agreements entered into by Heinhuis and the negotiations preceding them. By any form of response you accept the applicability of the General Terms and Conditions of Heinhuis and you declare that you have taken note of these General Terms and Conditions. Our prices are export netto prices.