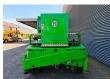

## Merlo Roto 45.21 MCSS Radio Remote

## **Description**

Merlo Roto 45.21 MCSS.

Year: 2018. Hours: 3060. Weight: 15.050 kg. CE machine.

Max lift capacity: 4500 kg. Max lifting height: 21 meter.

4x4x4.

4 point outriggers.

20 KMH. 2 Joysticks.

Radio remote Control.

Attechments: - 1 set forks.

- 1 Jip with winch (capacity: 1500 kg).

1 Bucket: 900 Liter.1 Hookblock.

Tyres: 18-22.5 90%.

German Machine!

ID NR: 243.

The General Terms and Conditions of Heinhuis are applicable to all adverts, offers and quotations by Heinhuis, all agreements entered into by Heinhuis and the negotiations preceding them. By any form of response you accept the applicability of the General Terms and Conditions of Heinhuis and you declare that you have taken note of these General Terms and Conditions. Our prices are export netto prices.