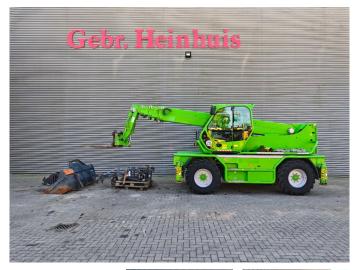

## Merlo Roto 45.21 MCSS Radio Remote

## **Description**

Merlo Roto 45.21 MCSS.

Year: 2018. Hours: 3060. Weight: 15.050 kg. CE machine.

Max lift capacity: 4500 kg. Max lifting height: 21 meter.

4x4x4.

4 point outriggers.

20 KMH. 2 Joysticks.

Radio remote Control.

Attechments: - 1 set forks.

- 1 Jip with winch (capacity: 1500 kg).

1 Bucket: 900 Liter.1 Hookblock.

Tyres: 18-22.5 90%.

German Machine!

ID NR: 243.

The General Terms and Conditions of Heinhuis are applicable to all adverts, offers and quotations by Heinhuis, all agreements entered into by Heinhuis and the negotiations preceding them. By any form of response you accept the applicability of the General Terms and Conditions of Heinhuis and you declare that you have taken note of these General Terms and Conditions. Our prices are export netto prices.