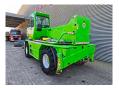

## Merlo Roto 45.21 MCSS Radio Remote

## **Description**

Merlo Roto 45.21 MCSS.

Year: 2018. Hours: 3060. Weight: 15.050 kg. CE machine.

Max lift capacity: 4500 kg. Max lifting height: 21 meter.

4x4x4.

4 point outriggers.

20 KMH. 2 Joysticks.

Radio remote Control.