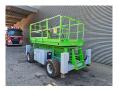

## **Description**

JLG 33 RTS.

Year: 2000. Hours: 5128. Weight: 5321 kg. CE machine.

570 kg / 2 persons + 410 kg. Max permitted tilt: 3 degree. Max lateral force: 400 N. Max wind speed: 12,5 m/s.

4 point outriggers.

172 Bar.

Deutz diesel engine.

Max working height: 12.1 meter.

Dimmensions basket:

L: 3200 mm + 1200 mm extension.

W: 1800 mm.

Tyres: 31x15.5-15 60%.

German machine!