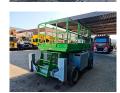

## **Description**

JLG 33 RTS.

Year: 2000. Hours: 5128. Weight: 5321 kg. CE machine.

570 kg / 2 persons + 410 kg. Max permitted tilt: 3 degree. Max lateral force: 400 N. Max wind speed: 12,5 m/s.

4 point outriggers.

172 Bar.

Deutz diesel engine.

Max working height: 12.1 meter.

Dimmensions basket:

L: 3200 mm + 1200 mm extension.

W: 1800 mm.

Tyres: 31x15.5-15 60%.

German machine!