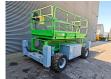

## **Description**

JLG 33 RTS.

Year: 2000. Hours: 5128. Weight: 5321 kg. CE machine.

570 kg / 2 persons + 410 kg. Max permitted tilt: 3 degree. Max lateral force: 400 N. Max wind speed: 12,5 m/s.

4 point outriggers.

172 Bar.

Deutz diesel engine.

Max working height: 12.1 meter.

Dimmensions basket:

L: 3200 mm + 1200 mm extension.

W: 1800 mm.

Tyres: 31x15.5-15 60%.

German machine!