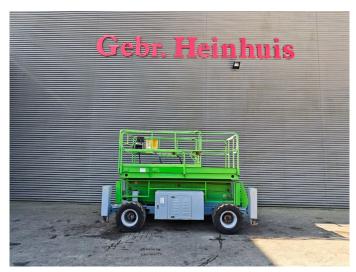

## **Description**

JLG 33 RTS.

Year: 2000. Hours: 5128. Weight: 5321 kg. CE machine.

570 kg / 2 persons + 410 kg. Max permitted tilt: 3 degree. Max lateral force: 400 N. Max wind speed: 12,5 m/s.

4 point outriggers.

172 Bar.

Deutz diesel engine.

Max working height: 12.1 meter.

Dimmensions basket:

L: 3200 mm + 1200 mm extension.

W: 1800 mm.

Tyres: 31x15.5-15 60%.

German machine!