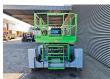

## **Description**

JLG 33 RTS.

Year: 2000. Hours: 5128. Weight: 5321 kg. CE machine.

570 kg / 2 persons + 410 kg. Max permitted tilt: 3 degree. Max lateral force: 400 N. Max wind speed: 12,5 m/s.

4 point outriggers.

172 Bar.

Deutz diesel engine.

Max working height: 12.1 meter.

Dimmensions basket:

L: 3200 mm + 1200 mm extension.

W: 1800 mm.

Tyres: 31x15.5-15 60%.

German machine!