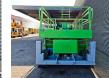

# **JLG** 3394 RT

## Description

JLG 3394 RT.

Year: 2007. Hours: 2328. Weight: 6660 kg. CE machine. 905 kg / 6 persons + 425 kg. Max permitted tilt: 5 degree. Max lateral force: 400 N. Max wind speed: 12,5 m/s. 4 point outriggers. Deutz diesel engine. Max working height: 12.06 meter. Dimmensions basket: L: 3810 mm + 2200 mm extension. W: 2150 mm. Tyres: 33x15.5-15 70%.