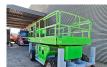

# **JLG** 3394 RT

## Description

JLG 3394 RT.

Year: 2007. Hours: 2328. Weight: 6660 kg. CE machine. 905 kg / 6 persons + 425 kg. Max permitted tilt: 5 degree. Max lateral force: 400 N. Max wind speed: 12,5 m/s. 4 point outriggers. Deutz diesel engine. Max working height: 12.06 meter. Dimmensions basket: L: 3810 mm + 2200 mm extension. W: 2150 mm. Tyres: 33x15.5-15 70%.