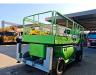

# **JLG** 3394 RT

## Description

JLG 3394 RT.

Year: 2007. Hours: 2328. Weight: 6660 kg. CE machine. 905 kg / 6 persons + 425 kg. Max permitted tilt: 5 degree. Max lateral force: 400 N. Max wind speed: 12,5 m/s. 4 point outriggers. Deutz diesel engine. Max working height: 12.06 meter. Dimmensions basket: L: 3810 mm + 2200 mm extension. W: 2150 mm. Tyres: 33x15.5-15 70%.