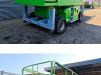

# **JLG** 3394 RT

## Description

JLG 3394 RT.

Year: 2007. Hours: 2328. Weight: 6660 kg. CE machine. 905 kg / 6 persons + 425 kg. Max permitted tilt: 5 degree. Max lateral force: 400 N. Max wind speed: 12,5 m/s. 4 point outriggers. Deutz diesel engine. Max working height: 12.06 meter. Dimmensions basket: L: 3810 mm + 2200 mm extension. W: 2150 mm. Tyres: 33x15.5-15 70%.