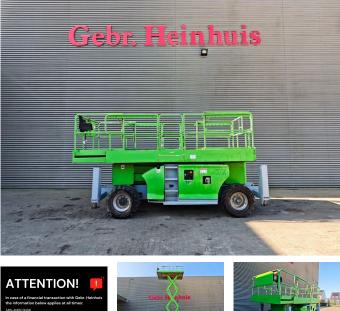

# **JLG** 3394 RT

## Description

JLG 3394 RT.

Year: 2007. Hours: 2328. Weight: 6660 kg. CE machine. 905 kg / 6 persons + 425 kg. Max permitted tilt: 5 degree. Max lateral force: 400 N. Max wind speed: 12,5 m/s. 4 point outriggers. Deutz diesel engine. Max working height: 12.06 meter. Dimmensions basket: L: 3810 mm + 2200 mm extension. W: 2150 mm. Tyres: 33x15.5-15 70%.