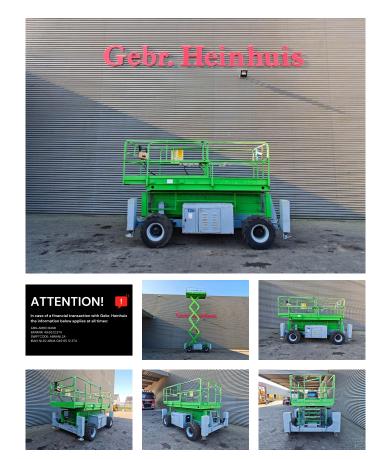

# **JLG** 33 RTS

### Description

JLG 33 RTS.

Year: 2001. Hours: 4713. Weight: 5366 kg. CE machine. 570 kg / 2 persons + 410 kg. Max permitted tilt: 3 degree. Max lateral force: 400 N. Max wind speed: 12,5 m/s. 4 point outriggers. Deutz diesel engine. Max working height: 12.1 meter. Dimmensions basket: L: 3200 mm + 1200 mm extension. W: 1800 mm. Tyres: 31x15.5-15 60%.

German machine!

ID NR: 234.

The General Terms and Conditions of Heinhuis are applicable to all adverts, offers and quotations by Heinhuis, all agreements entered into by Heinhuis and the negotiations preceding them. By any form of response you accept the applicability of the General Terms and Conditions of Heinhuis and you declare that you have taken note of these General Terms and Conditions. Our prices are export netto prices.