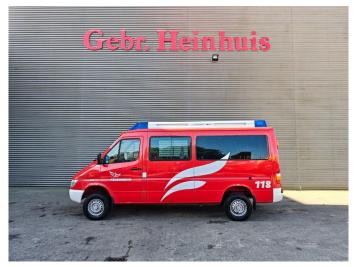

## Mercedes-Benz CDI 4x4 Feuerwehr 10 Persons!

## **Description**

Mercedes Benz Sprinter 316 CDI.

Year: 2001. Milage: 40.007 km. Automatic.

Weight: 2850 kg. Max weight: 3500 kg.

Axle load: 1: 1750 kg. 2: 2240 kg. 10 persons.

Electrical operated windows and mirrors.

Diff lock.

Rockinger trailer coupling.

Euro 3.

Wheelbase: 3500 mm. Sliding door right side.

Radio.

Tyres: 225/70R15 80%.

Like New!

Feuerwehr!