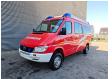

## Mercedes-Benz CDI 4x4 Feuerwehr 10 Persons!

## **Description**

Mercedes Benz Sprinter 316 CDI.

Year: 2001. Milage: 40.007 km. Automatic.

Weight: 2850 kg. Max weight: 3500 kg.

Axle load: 1: 1750 kg. 2: 2240 kg. 10 persons.

Electrical operated windows and mirrors.

Diff lock.

Rockinger trailer coupling.

Euro 3.

Wheelbase: 3500 mm. Sliding door right side.

Radio.

Tyres: 225/70R15 80%.

Like New!

Feuerwehr!