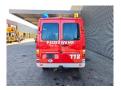

## Mercedes-Benz CDI 4x4 Feuerwehr 10 Persons!

## **Description**

Mercedes Benz Sprinter 316 CDI.

Year: 2001. Milage: 40.007 km. Automatic.

Weight: 2850 kg. Max weight: 3500 kg.

Axle load: 1: 1750 kg. 2: 2240 kg. 10 persons.

Electrical operated windows and mirrors.

Diff lock.

Rockinger trailer coupling.

Euro 3.

Wheelbase: 3500 mm. Sliding door right side.

Radio.

Tyres: 225/70R15 80%.

Like New!

Feuerwehr!