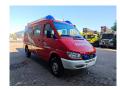

## Mercedes-Benz CDI 4x4 Feuerwehr 10 Persons!

## **Description**

Mercedes Benz Sprinter 316 CDI.

Year: 2001. Milage: 40.007 km. Automatic.

Weight: 2850 kg. Max weight: 3500 kg.

Axle load: 1: 1750 kg. 2: 2240 kg. 10 persons.

Electrical operated windows and mirrors.

Diff lock.

Rockinger trailer coupling.

Euro 3.

Wheelbase: 3500 mm. Sliding door right side.

Radio.

Tyres: 225/70R15 80%.

Like New!

Feuerwehr!