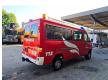

## Mercedes-Benz CDI 4x4 Feuerwehr 10 Persons!

## **Description**

Mercedes Benz Sprinter 316 CDI.

Year: 2001. Milage: 40.007 km. Automatic.

Weight: 2850 kg. Max weight: 3500 kg.

Axle load: 1: 1750 kg. 2: 2240 kg. 10 persons.

Electrical operated windows and mirrors.

Diff lock.

Rockinger trailer coupling.

Euro 3.

Wheelbase: 3500 mm. Sliding door right side.

Radio.

Tyres: 225/70R15 80%.

Like New!

Feuerwehr!