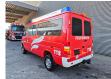

## Mercedes-Benz CDI 4x4 Feuerwehr 10 Persons!

## **Description**

Mercedes Benz Sprinter 316 CDI.

Year: 2001. Milage: 40.007 km. Automatic.

Weight: 2850 kg. Max weight: 3500 kg.

Axle load: 1: 1750 kg. 2: 2240 kg. 10 persons.

Electrical operated windows and mirrors.

Diff lock.

Rockinger trailer coupling.

Euro 3.

Wheelbase: 3500 mm. Sliding door right side.

Radio.

Tyres: 225/70R15 80%.

Like New!

Feuerwehr!