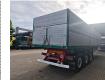

## Schwarzmüller HKS 3/E-S4 3 Seitenkipper

## Description

Schwarzmuller HKS 3/E-S4.

Year: 2006. 8 tons BPW axles. Weight: 8250 kg. Load capacity: 25.250 kg. Max weight: 33.500 kg. Kingpin load: 11.500 kg. Airsuspension. 1st axle liftaxle. Alcoa. Dimmensions inside 3 seitenkipper: L: 10.400 mm. W: 2450 mm. H: 1650 mm. Tyres: 385/65R22,5 80%.