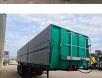

## Schwarzmüller HKS 3/E-S4 3 Seitenkipper

## Description

Schwarzmuller HKS 3/E-S4.

Year: 2006. 8 tons BPW axles. Weight: 8250 kg. Load capacity: 25.250 kg. Max weight: 33.500 kg. Kingpin load: 11.500 kg. Airsuspension. 1st axle liftaxle. Alcoa. Dimmensions inside 3 seitenkipper: L: 10.400 mm. W: 2450 mm. H: 1650 mm. Tyres: 385/65R22,5 80%.