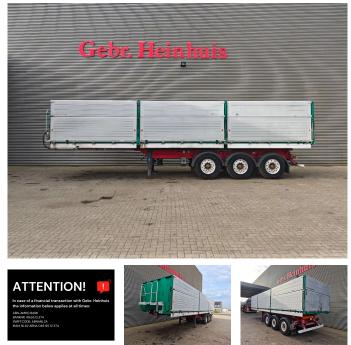

## Schwarzmüller HKS 3/E-S4 3 Seitenkipper

## Description

Schwarzmuller HKS 3/E-S4.

Year: 2006. 8 tons BPW axles. Weight: 8250 kg. Load capacity: 25.250 kg. Max weight: 33.500 kg. Kingpin load: 11.500 kg. Airsuspension. 1st axle liftaxle. Alcoa. Dimmensions inside 3 seitenkipper: L: 10.400 mm. W: 2450 mm. H: 1650 mm. Tyres: 385/65R22,5 80%.