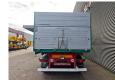

## Schwarzmüller HKS 3/E-S4 3 Seitenkipper

## Description

Schwarzmuller HKS 3/E-S4.

Year: 2006. 8 tons BPW axles. Weight: 8250 kg. Load capacity: 25.250 kg. Max weight: 33.500 kg. Kingpin load: 11.500 kg. Airsuspension. 1st axle liftaxle. Alcoa. Dimmensions inside 3 seitenkipper: L: 10.400 mm. W: 2450 mm. H: 1650 mm. Tyres: 385/65R22,5 80%.