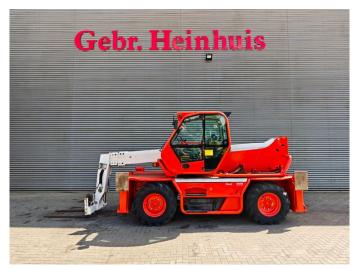

## Merlo Roto 38.14 S

## **Description**

Merlo Roto 38.14 S.

Year: 2008. Hours: 7113. Weight: 12.650 kg. CE machine. Axle load: 1: 7150 kg. 2: 7150 kg.

Max lift capacity: 3800 kg. Max lifting height: 14 meter.

Perkins engine.

4x4x4.

4 point outriggers.

1 Joystick. 1 set forks.

Tyres: 405/70-20 80%.

ID NR: 351.

The General Terms and Conditions of Heinhuis are applicable to all adverts, offers and quotations by Heinhuis, all agreements entered into by Heinhuis and the negotiations preceding them. By any form of response you accept the applicability of the General Terms and Conditions of Heinhuis and you declare that you have taken note of these General Terms and Conditions. Our prices are export netto prices.