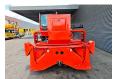

## Merlo Roto 38.14 S

## **Description**

Merlo Roto 38.14 S.

Year: 2008. Hours: 7113. Weight: 12.650 kg. CE machine. Axle load: 1: 7150 kg. 2: 7150 kg.

Max lift capacity: 3800 kg. Max lifting height: 14 meter.

Perkins engine.

4x4x4.

4 point outriggers.

1 Joystick. 1 set forks.

Tyres: 405/70-20 80%.

ID NR: 351.

The General Terms and Conditions of Heinhuis are applicable to all adverts, offers and quotations by Heinhuis, all agreements entered into by Heinhuis and the negotiations preceding them. By any form of response you accept the applicability of the General Terms and Conditions of Heinhuis and you declare that you have taken note of these General Terms and Conditions. Our prices are export netto prices.