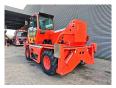

## **Description**

Merlo Roto 38.14 S.

Year: 2008. Hours: 7113. Weight: 12.650 kg. CE machine. Axle load: 1: 7150 kg. 2: 7150 kg.

Max lift capacity: 3800 kg. Max lifting height: 14 meter.

Perkins engine.

4x4x4.

4 point outriggers.

1 Joystick. 1 set forks.

Tyres: 405/70-20 80%.

ID NR: 351.

The General Terms and Conditions of Heinhuis are applicable to all adverts, offers and quotations by Heinhuis, all agreements entered into by Heinhuis and the negotiations preceding them. By any form of response you accept the applicability of the General Terms and Conditions of Heinhuis and you declare that you have taken note of these General Terms and Conditions. Our prices are export netto prices.