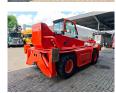

## Merlo Roto 38.14 S

## **Description**

Merlo Roto 38.14 S.

Year: 2008. Hours: 7113. Weight: 12.650 kg. CE machine. Axle load: 1: 7150 kg. 2: 7150 kg.

Max lift capacity: 3800 kg. Max lifting height: 14 meter.

Perkins engine.

4x4x4.

4 point outriggers.

1 Joystick. 1 set forks.

Tyres: 405/70-20 80%.

ID NR: 351.

The General Terms and Conditions of Heinhuis are applicable to all adverts, offers and quotations by Heinhuis, all agreements entered into by Heinhuis and the negotiations preceding them. By any form of response you accept the applicability of the General Terms and Conditions of Heinhuis and you declare that you have taken note of these General Terms and Conditions. Our prices are export netto prices.