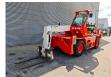

## **Description**

Merlo Roto 38.14 S.

Year: 2008. Hours: 7113. Weight: 12.650 kg. CE machine. Axle load: 1: 7150 kg. 2: 7150 kg.

Max lift capacity: 3800 kg. Max lifting height: 14 meter.

Perkins engine.

4x4x4.

4 point outriggers.

1 Joystick. 1 set forks.

Tyres: 405/70-20 80%.

ID NR: 351.

The General Terms and Conditions of Heinhuis are applicable to all adverts, offers and quotations by Heinhuis, all agreements entered into by Heinhuis and the negotiations preceding them. By any form of response you accept the applicability of the General Terms and Conditions of Heinhuis and you declare that you have taken note of these General Terms and Conditions. Our prices are export netto prices.