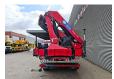

## Konar JG10 HMF 1820-K5, Works on stationary engine.

## **Description**

Konar JG10.

Year: 2016. 9 tons BPW axles. Weight: 9140 kg.

Load capacity: 35.860 kg. Max weight: 45.000 kg. Kingpin load: 18.000 kg. 3th axle steering axle. Airsuspension. RVS toolboxes.

EBS.

Tyres: 385/65R22,5 80%. Dimmensions floor: L: 12.700 mm. W: 2500 mm.

H: 1450 mm. H: Allu boards: 600 mm.

Kingpin height: 1250-1300 mm.

Demontable Crane: HMF 1820-K5. Year: 2016.

5 x Hydr. extandable.2 point outriggers.Radio Remote Control.Works on stationary engine.