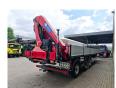

## Konar JG10 HMF 1820-K5, Works on stationary engine.

## **Description**

Konar JG10.

Year: 2016. 9 tons BPW axles. Weight: 9140 kg.

Load capacity: 35.860 kg. Max weight: 45.000 kg. Kingpin load: 18.000 kg. 3th axle steering axle. Airsuspension. RVS toolboxes.

EBS.

Tyres: 385/65R22,5 80%. Dimmensions floor: L: 12.700 mm. W: 2500 mm.

H: 1450 mm. H: Allu boards: 600 mm.

Kingpin height: 1250-1300 mm.

Demontable Crane: HMF 1820-K5. Year: 2016.

5 x Hydr. extandable.2 point outriggers.Radio Remote Control.Works on stationary engine.