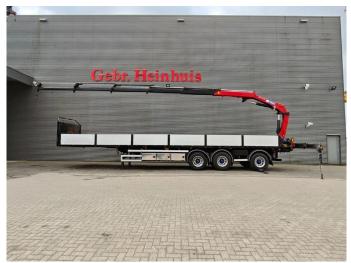

## Konar JG10 HMF 1820-K5, Works on stationary engine.

## **Description**

Konar JG10.

Year: 2016. 9 tons BPW axles. Weight: 9140 kg.

Load capacity: 35.860 kg. Max weight: 45.000 kg. Kingpin load: 18.000 kg. 3th axle steering axle. Airsuspension. RVS toolboxes.

EBS.

Tyres: 385/65R22,5 80%. Dimmensions floor: L: 12.700 mm. W: 2500 mm.

H: 1450 mm. H: Allu boards: 600 mm.

Kingpin height: 1250-1300 mm.

Demontable Crane: HMF 1820-K5. Year: 2016.

5 x Hydr. extandable.2 point outriggers.Radio Remote Control.Works on stationary engine.