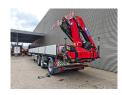

## Konar JG10 HMF 1820-K5, Works on stationary engine.

## **Description**

Konar JG10.

Year: 2016. 9 tons BPW axles. Weight: 9140 kg.

Load capacity: 35.860 kg. Max weight: 45.000 kg. Kingpin load: 18.000 kg. 3th axle steering axle. Airsuspension. RVS toolboxes.

EBS.

Tyres: 385/65R22,5 80%. Dimmensions floor: L: 12.700 mm. W: 2500 mm.

H: 1450 mm. H: Allu boards: 600 mm.

Kingpin height: 1250-1300 mm.

Demontable Crane: HMF 1820-K5. Year: 2016.

5 x Hydr. extandable.2 point outriggers.Radio Remote Control.Works on stationary engine.