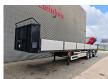

## **Description**

Konar JG10.

Year: 2016. 9 tons BPW axles. Weight: 9140 kg.

Load capacity: 35.860 kg. Max weight: 45.000 kg. Kingpin load: 18.000 kg. 3th axle steering axle. Airsuspension. RVS toolboxes.

EBS.

Tyres: 385/65R22,5 80%. Dimmensions floor: L: 12.700 mm. W: 2500 mm.

H: 1450 mm. H: Allu boards: 600 mm.

Kingpin height: 1250-1300 mm.

Demontable Crane: HMF 1820-K5. Year: 2016.

5 x Hydr. extandable.2 point outriggers.Radio Remote Control.Works on stationary engine.