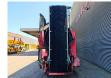

# Terra Select T4 15x15 mm

## Description

Terra Select T4.

Year: 2006. Hours: 11.640. Weight: 10.200 kg. CE Machine. ADR axles. Sidebelt. Convenyor. 15x15 mm. Tyres: 285/70R19,5 80%.

ID NR: 53.

The General Terms and Conditions of Heinhuis are applicable to all adverts, offers and quotations by Heinhuis, all agreements entered into by Heinhuis and the negotiations preceding them. By any form of response you accept the applicability of the General Terms and Conditions of Heinhuis and you declare that you have taken note of these General Terms and Conditions. Our prices are export netto prices.