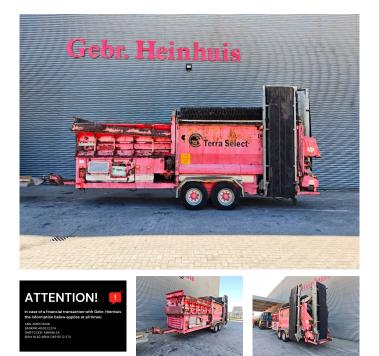

# Terra Select T4 15x15 mm

## Description

Terra Select T4.

Year: 2006. Hours: 11.640. Weight: 10.200 kg. CE Machine. ADR axles. Sidebelt. Convenyor. 15x15 mm. Tyres: 285/70R19,5 80%.

ID NR: 53.

The General Terms and Conditions of Heinhuis are applicable to all adverts, offers and quotations by Heinhuis, all agreements entered into by Heinhuis and the negotiations preceding them. By any form of response you accept the applicability of the General Terms and Conditions of Heinhuis and you declare that you have taken note of these General Terms and Conditions. Our prices are export netto prices.