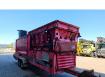

# Terra Select T4 15x15 mm

## Description

Terra Select T4.

Year: 2006. Hours: 11.640. Weight: 10.200 kg. CE Machine. ADR axles. Sidebelt. Convenyor. 15x15 mm. Tyres: 285/70R19,5 80%.

ID NR: 53.

The General Terms and Conditions of Heinhuis are applicable to all adverts, offers and quotations by Heinhuis, all agreements entered into by Heinhuis and the negotiations preceding them. By any form of response you accept the applicability of the General Terms and Conditions of Heinhuis and you declare that you have taken note of these General Terms and Conditions. Our prices are export netto prices.