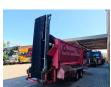

# Terra Select T4 15x15 mm

## Description

Terra Select T4.

Year: 2006. Hours: 11.640. Weight: 10.200 kg. CE Machine. ADR axles. Sidebelt. Convenyor. 15x15 mm. Tyres: 285/70R19,5 80%.

ID NR: 53.

The General Terms and Conditions of Heinhuis are applicable to all adverts, offers and quotations by Heinhuis, all agreements entered into by Heinhuis and the negotiations preceding them. By any form of response you accept the applicability of the General Terms and Conditions of Heinhuis and you declare that you have taken note of these General Terms and Conditions. Our prices are export netto prices.