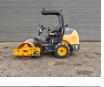

# Volvo SD 25

### Description

Volvo SD 25.

Year: 2015. Hours: 691. Weight: 2950 kg. CE machine. 31.4 KW. Roller width: 1050 mm. Open cabin. Vibration. Tyres: 8-16 70%.

ID NR: 160.

The General Terms and Conditions of Heinhuis are applicable to all adverts, offers and quotations by Heinhuis, all agreements entered into by Heinhuis and the negotiations preceding them. By any form of response you accept the applicability of the General Terms and Conditions of Heinhuis and you declare that you have taken note of these General Terms and Conditions. Our prices are export netto prices.