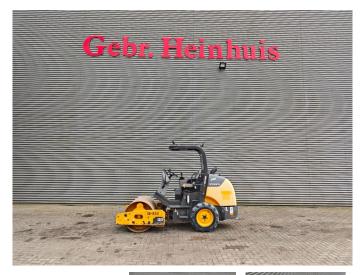

# Volvo SD 25

### Description

Volvo SD 25.

Year: 2015. Hours: 691. Weight: 2950 kg. CE machine. 31.4 KW. Roller width: 1050 mm. Open cabin. Vibration. Tyres: 8-16 70%.

ID NR: 160.

The General Terms and Conditions of Heinhuis are applicable to all adverts, offers and quotations by Heinhuis, all agreements entered into by Heinhuis and the negotiations preceding them. By any form of response you accept the applicability of the General Terms and Conditions of Heinhuis and you declare that you have taken note of these General Terms and Conditions. Our prices are export netto prices.