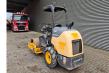

# Volvo SD 25

### Description

Volvo SD 25.

Year: 2015. Hours: 691. Weight: 2950 kg. CE machine. 31.4 KW. Roller width: 1050 mm. Open cabin. Vibration. Tyres: 8-16 70%.

ID NR: 160.

The General Terms and Conditions of Heinhuis are applicable to all adverts, offers and quotations by Heinhuis, all agreements entered into by Heinhuis and the negotiations preceding them. By any form of response you accept the applicability of the General Terms and Conditions of Heinhuis and you declare that you have taken note of these General Terms and Conditions. Our prices are export netto prices.