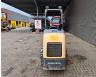

# Volvo SD 25

### Description

Volvo SD 25.

Year: 2015. Hours: 691. Weight: 2950 kg. CE machine. 31.4 KW. Roller width: 1050 mm. Open cabin. Vibration. Tyres: 8-16 70%.

ID NR: 160.

The General Terms and Conditions of Heinhuis are applicable to all adverts, offers and quotations by Heinhuis, all agreements entered into by Heinhuis and the negotiations preceding them. By any form of response you accept the applicability of the General Terms and Conditions of Heinhuis and you declare that you have taken note of these General Terms and Conditions. Our prices are export netto prices.