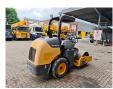

# Volvo SD 25

### Description

Volvo SD 25.

Year: 2015. Hours: 691. Weight: 2950 kg. CE machine. 31.4 KW. Roller width: 1050 mm. Open cabin. Vibration. Tyres: 8-16 70%.

ID NR: 160.

The General Terms and Conditions of Heinhuis are applicable to all adverts, offers and quotations by Heinhuis, all agreements entered into by Heinhuis and the negotiations preceding them. By any form of response you accept the applicability of the General Terms and Conditions of Heinhuis and you declare that you have taken note of these General Terms and Conditions. Our prices are export netto prices.