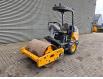

# Volvo SD 25

### Description

Volvo SD 25.

Year: 2015. Hours: 691. Weight: 2950 kg. CE machine. 31.4 KW. Roller width: 1050 mm. Open cabin. Vibration. Tyres: 8-16 70%.

ID NR: 160.

The General Terms and Conditions of Heinhuis are applicable to all adverts, offers and quotations by Heinhuis, all agreements entered into by Heinhuis and the negotiations preceding them. By any form of response you accept the applicability of the General Terms and Conditions of Heinhuis and you declare that you have taken note of these General Terms and Conditions. Our prices are export netto prices.