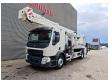

## Volvo 4x2 Bronto Skylift S36 XDT

## Description

Volvo FE 280 4x2.

Year: 2016. Milage: 31.646 km.

Automotio

Automatic.

Weight: 18.215 kg. Max weight: 19.500 kg.

Axle load: 1: 7100 kg. 2: 12.600 kg.

Multifunctional steering wheel.

Radio CD. Airconditioning. Digital tacho.

Electrical operated windows and mirrors.

Full airsuspension. Euro 6 Ad blue. Wheelbase: 5000 mm.

Camera.

Tyres: 295/80R22,5 70%. Bronto Skylift S36 XDT.

Year: 2016. Hours: 6116. Hours RPM: 1449. Max wind speed: 12,5 m/s. Max permitted tilt: 0.5 degree. Max lateral force: 400 N.

Max capacity basket: 600 kg / 7 persons + 40 kg.

4 point outriggers. Rotated basket. Widened basket.

Electrical function + water connection in basket.

Max working height: 36 meter. Max outreach: 27 meter.