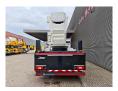

## Volvo 4x2 Bronto Skylift S36 XDT

## Description

Volvo FE 280 4x2.

Year: 2016. Milage: 31.646 km.

Automotio

Automatic.

Weight: 18.215 kg. Max weight: 19.500 kg.

Axle load: 1: 7100 kg. 2: 12.600 kg.

Multifunctional steering wheel.

Radio CD. Airconditioning. Digital tacho.

Electrical operated windows and mirrors.

Full airsuspension. Euro 6 Ad blue. Wheelbase: 5000 mm.

Camera.

Tyres: 295/80R22,5 70%. Bronto Skylift S36 XDT.

Year: 2016. Hours: 6116. Hours RPM: 1449. Max wind speed: 12,5 m/s. Max permitted tilt: 0.5 degree. Max lateral force: 400 N.

Max capacity basket: 600 kg / 7 persons + 40 kg.

4 point outriggers. Rotated basket. Widened basket.

Electrical function + water connection in basket.

Max working height: 36 meter. Max outreach: 27 meter.