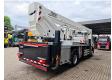

## Volvo 4x2 Bronto Skylift S36 XDT

## Description

Volvo FE 280 4x2.

Year: 2016. Milage: 31.646 km.

Automotio

Automatic.

Weight: 18.215 kg. Max weight: 19.500 kg.

Axle load: 1: 7100 kg. 2: 12.600 kg.

Multifunctional steering wheel.

Radio CD. Airconditioning. Digital tacho.

Electrical operated windows and mirrors.

Full airsuspension. Euro 6 Ad blue. Wheelbase: 5000 mm.

Camera.

Tyres: 295/80R22,5 70%. Bronto Skylift S36 XDT.

Year: 2016. Hours: 6116. Hours RPM: 1449. Max wind speed: 12,5 m/s. Max permitted tilt: 0.5 degree. Max lateral force: 400 N.

Max capacity basket: 600 kg / 7 persons + 40 kg.

4 point outriggers. Rotated basket. Widened basket.

Electrical function + water connection in basket.

Max working height: 36 meter. Max outreach: 27 meter.