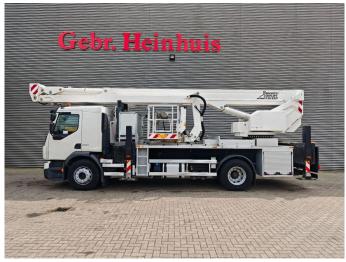

## Volvo 4x2 Bronto Skylift S36 XDT

## Description

Volvo FE 280 4x2.

Year: 2016. Milage: 31.646 km.

Automotio

Automatic.

Weight: 18.215 kg. Max weight: 19.500 kg.

Axle load: 1: 7100 kg. 2: 12.600 kg.

Multifunctional steering wheel.

Radio CD. Airconditioning. Digital tacho.

Electrical operated windows and mirrors.

Full airsuspension. Euro 6 Ad blue. Wheelbase: 5000 mm.

Camera.

Tyres: 295/80R22,5 70%. Bronto Skylift S36 XDT.

Year: 2016. Hours: 6116. Hours RPM: 1449. Max wind speed: 12,5 m/s. Max permitted tilt: 0.5 degree. Max lateral force: 400 N.

Max capacity basket: 600 kg / 7 persons + 40 kg.

4 point outriggers. Rotated basket. Widened basket.

Electrical function + water connection in basket.

Max working height: 36 meter. Max outreach: 27 meter.