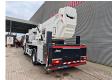

## Volvo 4x2 Bronto Skylift S36 XDT

## Description

Volvo FE 280 4x2.

Year: 2016. Milage: 31.646 km.

Automotio

Automatic.

Weight: 18.215 kg. Max weight: 19.500 kg.

Axle load: 1: 7100 kg. 2: 12.600 kg.

Multifunctional steering wheel.

Radio CD. Airconditioning. Digital tacho.

Electrical operated windows and mirrors.

Full airsuspension. Euro 6 Ad blue. Wheelbase: 5000 mm.

Camera.

Tyres: 295/80R22,5 70%. Bronto Skylift S36 XDT.

Year: 2016. Hours: 6116. Hours RPM: 1449. Max wind speed: 12,5 m/s. Max permitted tilt: 0.5 degree. Max lateral force: 400 N.

Max capacity basket: 600 kg / 7 persons + 40 kg.

4 point outriggers. Rotated basket. Widened basket.

Electrical function + water connection in basket.

Max working height: 36 meter. Max outreach: 27 meter.