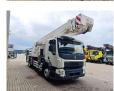

## Volvo 4x2 Bronto Skylift S36 XDT

## Description

Volvo FE 280 4x2.

Year: 2016. Milage: 31.646 km.

Automotio

Automatic.

Weight: 18.215 kg. Max weight: 19.500 kg.

Axle load: 1: 7100 kg. 2: 12.600 kg.

Multifunctional steering wheel.

Radio CD. Airconditioning. Digital tacho.

Electrical operated windows and mirrors.

Full airsuspension. Euro 6 Ad blue. Wheelbase: 5000 mm.

Camera.

Tyres: 295/80R22,5 70%. Bronto Skylift S36 XDT.

Year: 2016. Hours: 6116. Hours RPM: 1449. Max wind speed: 12,5 m/s. Max permitted tilt: 0.5 degree. Max lateral force: 400 N.

Max capacity basket: 600 kg / 7 persons + 40 kg.

4 point outriggers. Rotated basket. Widened basket.

Electrical function + water connection in basket.

Max working height: 36 meter. Max outreach: 27 meter.