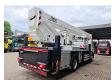

## Bronto Skylift S36 XDT Volvo FE 280 4x2

## Description

Volvo FE 280 4x2.

Year: 2016.

Milage: 31.646 km.

Automatic.

Weight: 18.215 kg. Max weight: 19.500 kg.

Axle load: 1: 7100 kg. 2: 12.600 kg.

Multifunctional steering wheel.

Radio CD. Airconditioning. Digital tacho.

Electrical operated windows and mirrors.

Full airsuspension. Euro 6 Ad blue. Wheelbase: 5000 mm.

Camera.

Tyres: 295/80R22,5 70%. Bronto Skylift S36 XDT.

Year: 2016. Hours: 6116. Hours RPM: 1449. Max wind speed: 12,5 m/s. Max permitted tilt: 0.5 degree. Max lateral force: 400 N.

Max capacity basket: 600 kg / 7 persons + 40 kg.

4 point outriggers. Rotated basket. Widened basket.

Electrical function + water connection in basket.

Max working height: 36 meter. Max outreach: 27 meter.