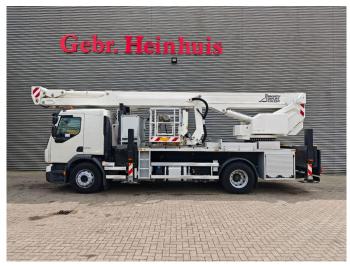

## Bronto Skylift S36 XDT Volvo FE 280 4x2

## Description

Volvo FE 280 4x2.

Year: 2016.

Milage: 31.646 km.

Automatic.

Weight: 18.215 kg. Max weight: 19.500 kg.

Axle load: 1: 7100 kg. 2: 12.600 kg.

Multifunctional steering wheel.

Radio CD. Airconditioning. Digital tacho.

Electrical operated windows and mirrors.

Full airsuspension. Euro 6 Ad blue. Wheelbase: 5000 mm.

Camera.

Tyres: 295/80R22,5 70%. Bronto Skylift S36 XDT.

Year: 2016. Hours: 6116. Hours RPM: 1449. Max wind speed: 12,5 m/s. Max permitted tilt: 0.5 degree. Max lateral force: 400 N.

Max capacity basket: 600 kg / 7 persons + 40 kg.

4 point outriggers. Rotated basket. Widened basket.

Electrical function + water connection in basket.

Max working height: 36 meter. Max outreach: 27 meter.