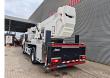

## Bronto Skylift S36 XDT Volvo FE 280 4x2

## Description

Volvo FE 280 4x2.

Year: 2016.

Milage: 31.646 km.

Automatic.

Weight: 18.215 kg. Max weight: 19.500 kg.

Axle load: 1: 7100 kg. 2: 12.600 kg.

Multifunctional steering wheel.

Radio CD. Airconditioning. Digital tacho.

Electrical operated windows and mirrors.

Full airsuspension. Euro 6 Ad blue. Wheelbase: 5000 mm.

Camera.

Tyres: 295/80R22,5 70%. Bronto Skylift S36 XDT.

Year: 2016. Hours: 6116. Hours RPM: 1449. Max wind speed: 12,5 m/s. Max permitted tilt: 0.5 degree. Max lateral force: 400 N.

Max capacity basket: 600 kg / 7 persons + 40 kg.

4 point outriggers. Rotated basket. Widened basket.

Electrical function + water connection in basket.

Max working height: 36 meter. Max outreach: 27 meter.