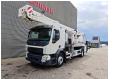

## Bronto Skylift S36 XDT Volvo FE 280 4x2

## Description

Volvo FE 280 4x2.

Year: 2016.

Milage: 31.646 km.

Automatic.

Weight: 18.215 kg. Max weight: 19.500 kg.

Axle load: 1: 7100 kg. 2: 12.600 kg.

Multifunctional steering wheel.

Radio CD. Airconditioning. Digital tacho.

Electrical operated windows and mirrors.

Full airsuspension. Euro 6 Ad blue. Wheelbase: 5000 mm.

Camera.

Tyres: 295/80R22,5 70%. Bronto Skylift S36 XDT.

Year: 2016. Hours: 6116. Hours RPM: 1449. Max wind speed: 12,5 m/s. Max permitted tilt: 0.5 degree. Max lateral force: 400 N.

Max capacity basket: 600 kg / 7 persons + 40 kg.

4 point outriggers. Rotated basket. Widened basket.

Electrical function + water connection in basket.

Max working height: 36 meter. Max outreach: 27 meter.