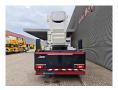

## Bronto Skylift S36 XDT Volvo FE 280 4x2

## Description

Volvo FE 280 4x2.

Year: 2016.

Milage: 31.646 km.

Automatic.

Weight: 18.215 kg. Max weight: 19.500 kg.

Axle load: 1: 7100 kg. 2: 12.600 kg.

Multifunctional steering wheel.

Radio CD. Airconditioning. Digital tacho.

Electrical operated windows and mirrors.

Full airsuspension. Euro 6 Ad blue. Wheelbase: 5000 mm.

Camera.

Tyres: 295/80R22,5 70%. Bronto Skylift S36 XDT.

Year: 2016. Hours: 6116. Hours RPM: 1449. Max wind speed: 12,5 m/s. Max permitted tilt: 0.5 degree. Max lateral force: 400 N.

Max capacity basket: 600 kg / 7 persons + 40 kg.

4 point outriggers. Rotated basket. Widened basket.

Electrical function + water connection in basket.

Max working height: 36 meter. Max outreach: 27 meter.