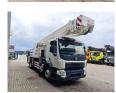

## Bronto Skylift S36 XDT Volvo FE 280 4x2

## Description

Volvo FE 280 4x2.

Year: 2016.

Milage: 31.646 km.

Automatic.

Weight: 18.215 kg. Max weight: 19.500 kg.

Axle load: 1: 7100 kg. 2: 12.600 kg.

Multifunctional steering wheel.

Radio CD. Airconditioning. Digital tacho.

Electrical operated windows and mirrors.

Full airsuspension. Euro 6 Ad blue. Wheelbase: 5000 mm.

Camera.

Tyres: 295/80R22,5 70%. Bronto Skylift S36 XDT.

Year: 2016. Hours: 6116. Hours RPM: 1449. Max wind speed: 12,5 m/s. Max permitted tilt: 0.5 degree. Max lateral force: 400 N.

Max capacity basket: 600 kg / 7 persons + 40 kg.

4 point outriggers. Rotated basket. Widened basket.

Electrical function + water connection in basket.

Max working height: 36 meter. Max outreach: 27 meter.