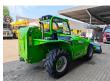

## **Merlo** P40.13

## **Description**

Merlo P40.13.

Year: 2021. Hours: 1012. Weight: 9300 kg. CE Machine.

Max lift capacity: 4000 kg. Max lifting height: 13 meter.

20 KMH. 4x4x4.

2 point outriggers.

Joystick. 1 set forks.

1 bucket: 900 liter. Deutz TD 2.9 L4 engine.

55.4 KW.

Tyres: 400/70-20 90%.

German Machine!

ID NR: 75.

The General Terms and Conditions of Heinhuis are applicable to all adverts, offers and quotations by Heinhuis, all agreements entered into by Heinhuis and the negotiations preceding them. By any form of response you accept the applicability of the General Terms and Conditions of Heinhuis and you declare that you have taken note of these General Terms and Conditions. Our prices are export netto prices.