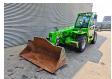

## **Merlo** P40.13

## **Description**

Merlo P40.13.

Year: 2021. Hours: 1012. Weight: 9300 kg. CE Machine.

Max lift capacity: 4000 kg. Max lifting height: 13 meter.

20 KMH. 4x4x4.

2 point outriggers.

Joystick. 1 set forks.

1 bucket: 900 liter. Deutz TD 2.9 L4 engine.

55.4 KW.

Tyres: 400/70-20 90%.

German Machine!

ID NR: 75.

The General Terms and Conditions of Heinhuis are applicable to all adverts, offers and quotations by Heinhuis, all agreements entered into by Heinhuis and the negotiations preceding them. By any form of response you accept the applicability of the General Terms and Conditions of Heinhuis and you declare that you have taken note of these General Terms and Conditions. Our prices are export netto prices.