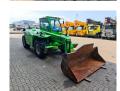

## **Merlo** P40.13

## **Description**

Merlo P40.13.

Year: 2021. Hours: 1012. Weight: 9300 kg. CE Machine.

Max lift capacity: 4000 kg. Max lifting height: 13 meter.

20 KMH. 4x4x4.

2 point outriggers.

Joystick. 1 set forks.

1 bucket: 900 liter. Deutz TD 2.9 L4 engine.

55.4 KW.

Tyres: 400/70-20 90%.

German Machine!

ID NR: 75.

The General Terms and Conditions of Heinhuis are applicable to all adverts, offers and quotations by Heinhuis, all agreements entered into by Heinhuis and the negotiations preceding them. By any form of response you accept the applicability of the General Terms and Conditions of Heinhuis and you declare that you have taken note of these General Terms and Conditions. Our prices are export netto prices.