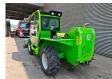

## **Merlo** P40.13

## **Description**

Merlo P40.13.

Year: 2021. Hours: 1012. Weight: 9300 kg. CE Machine.

Max lift capacity: 4000 kg. Max lifting height: 13 meter.

20 KMH. 4x4x4.

2 point outriggers.

Joystick. 1 set forks.

1 bucket: 900 liter. Deutz TD 2.9 L4 engine.

55.4 KW.

Tyres: 400/70-20 90%.

German Machine!

ID NR: 75.

The General Terms and Conditions of Heinhuis are applicable to all adverts, offers and quotations by Heinhuis, all agreements entered into by Heinhuis and the negotiations preceding them. By any form of response you accept the applicability of the General Terms and Conditions of Heinhuis and you declare that you have taken note of these General Terms and Conditions. Our prices are export netto prices.