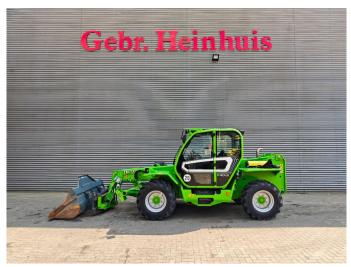

## **Merlo** P40.13

## **Description**

Merlo P40.13.

Year: 2021. Hours: 1012. Weight: 9300 kg. CE Machine.

Max lift capacity: 4000 kg. Max lifting height: 13 meter.

20 KMH. 4x4x4.

2 point outriggers.

Joystick. 1 set forks.

1 bucket: 900 liter. Deutz TD 2.9 L4 engine.

55.4 KW.

Tyres: 400/70-20 90%.

German Machine!

ID NR: 75.

The General Terms and Conditions of Heinhuis are applicable to all adverts, offers and quotations by Heinhuis, all agreements entered into by Heinhuis and the negotiations preceding them. By any form of response you accept the applicability of the General Terms and Conditions of Heinhuis and you declare that you have taken note of these General Terms and Conditions. Our prices are export netto prices.