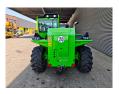

## **Merlo** P40.13

## **Description**

Merlo P40.13.

Year: 2021. Hours: 1012. Weight: 9300 kg. CE Machine.

Max lift capacity: 4000 kg. Max lifting height: 13 meter.

20 KMH. 4x4x4.

2 point outriggers.

Joystick. 1 set forks.

1 bucket: 900 liter. Deutz TD 2.9 L4 engine.

55.4 KW.

Tyres: 400/70-20 90%.

German Machine!

ID NR: 75.

The General Terms and Conditions of Heinhuis are applicable to all adverts, offers and quotations by Heinhuis, all agreements entered into by Heinhuis and the negotiations preceding them. By any form of response you accept the applicability of the General Terms and Conditions of Heinhuis and you declare that you have taken note of these General Terms and Conditions. Our prices are export netto prices.