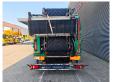

## Komptech Crambo 5200 Direct Fire Damage!

## **Description**

Komptech Crambo 5200 Direct.

Year: 2013.
Weight: 26.200 kg.
Max weight: 27.000 kg.
CE machine.
328 KW Caterpillar engine.
9 tons gigant axles.
Airsuspension.
Magnetbelt.
2 way belt.

Radio remote Control. Tyres: 445/45R19,5 70%.

Firedamage!

Cable boom burned!

Engine is not running!

ID NR: 293.

The General Terms and Conditions of Heinhuis are applicable to all adverts, offers and quotations by Heinhuis, all agreements entered into by Heinhuis and the negotiations preceding them. By any form of response you accept the applicability of the General Terms and Conditions of Heinhuis and you declare that you have taken note of these General Terms and Conditions. Our prices are export netto prices.