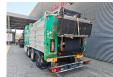

## Komptech Crambo 5200 Direct Fire Damage!

## **Description**

Komptech Crambo 5200 Direct.

Year: 2013.
Weight: 26.200 kg.
Max weight: 27.000 kg.
CE machine.
328 KW Caterpillar engine.
9 tons gigant axles.
Airsuspension.
Magnetbelt.
2 way belt.

Radio remote Control. Tyres: 445/45R19,5 70%.

Firedamage!

Cable boom burned!

Engine is not running!

ID NR: 293.

The General Terms and Conditions of Heinhuis are applicable to all adverts, offers and quotations by Heinhuis, all agreements entered into by Heinhuis and the negotiations preceding them. By any form of response you accept the applicability of the General Terms and Conditions of Heinhuis and you declare that you have taken note of these General Terms and Conditions. Our prices are export netto prices.