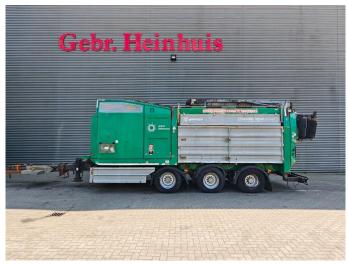

## Komptech Crambo 5200 Direct Fire Damage!

## **Description**

Komptech Crambo 5200 Direct.

Year: 2013.
Weight: 26.200 kg.
Max weight: 27.000 kg.
CE machine.
328 KW Caterpillar engine.
9 tons gigant axles.
Airsuspension.
Magnetbelt.
2 way belt.

Radio remote Control. Tyres: 445/45R19,5 70%.

Firedamage!

Cable boom burned!

Engine is not running!

ID NR: 293.

The General Terms and Conditions of Heinhuis are applicable to all adverts, offers and quotations by Heinhuis, all agreements entered into by Heinhuis and the negotiations preceding them. By any form of response you accept the applicability of the General Terms and Conditions of Heinhuis and you declare that you have taken note of these General Terms and Conditions. Our prices are export netto prices.