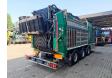

## Komptech Crambo 5200 Direct Fire Damage!

## **Description**

Komptech Crambo 5200 Direct.

Year: 2013.
Weight: 26.200 kg.
Max weight: 27.000 kg.
CE machine.
328 KW Caterpillar engine.
9 tons gigant axles.
Airsuspension.
Magnetbelt.
2 way belt.

Radio remote Control. Tyres: 445/45R19,5 70%.

Firedamage!

Cable boom burned!

Engine is not running!

ID NR: 293.

The General Terms and Conditions of Heinhuis are applicable to all adverts, offers and quotations by Heinhuis, all agreements entered into by Heinhuis and the negotiations preceding them. By any form of response you accept the applicability of the General Terms and Conditions of Heinhuis and you declare that you have taken note of these General Terms and Conditions. Our prices are export netto prices.