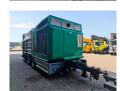

## Komptech Crambo 5200 Direct Fire Damage!

## **Description**

Komptech Crambo 5200 Direct.

Year: 2013.
Weight: 26.200 kg.
Max weight: 27.000 kg.
CE machine.
328 KW Caterpillar engine.
9 tons gigant axles.
Airsuspension.
Magnetbelt.
2 way belt.

Radio remote Control. Tyres: 445/45R19,5 70%.

Firedamage!

Cable boom burned!

Engine is not running!

ID NR: 293.

The General Terms and Conditions of Heinhuis are applicable to all adverts, offers and quotations by Heinhuis, all agreements entered into by Heinhuis and the negotiations preceding them. By any form of response you accept the applicability of the General Terms and Conditions of Heinhuis and you declare that you have taken note of these General Terms and Conditions. Our prices are export netto prices.