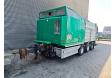

## Komptech Crambo 5200 Direct Fire Damage!

## **Description**

Komptech Crambo 5200 Direct.

Year: 2013.
Weight: 26.200 kg.
Max weight: 27.000 kg.
CE machine.
328 KW Caterpillar engine.
9 tons gigant axles.
Airsuspension.
Magnetbelt.
2 way belt.

Radio remote Control. Tyres: 445/45R19,5 70%.

Firedamage!

Cable boom burned!

Engine is not running!

ID NR: 293.

The General Terms and Conditions of Heinhuis are applicable to all adverts, offers and quotations by Heinhuis, all agreements entered into by Heinhuis and the negotiations preceding them. By any form of response you accept the applicability of the General Terms and Conditions of Heinhuis and you declare that you have taken note of these General Terms and Conditions. Our prices are export netto prices.