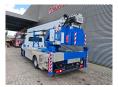

## Iveco 65C16 Klaas Amak 60 HA

## **Description**

Iveco Daily 65C16.

Year: 2023. Milage: 5013 km.

Manual gearbox 6 gears.

Weight: 6260 kg. Max weight: 6500 kg.

Axle load: 1: 2300 kg. 2: 5000 kg. Euro 6. 2 Persons.

Electrical operated windows and mirrors.

Digital tacho.

Wheelbase: 4350 mm. 118 KW / 160 HP. Tyres: 225/75R16 90%. Klaas Amak 60 HA.

Year: 2023. Hours: 346.

Capacity: 1600 kg.
Max lateral force: 400 N.
Max wind speed: 12,5 m/s.
Max permitted tilt: 0 degree.

4 point outriggers.
Radio Remote Control.

Max height under hook: 32 meter.

Max outreach: 28 meter.

Function/preperation for basket.

ID NR: 29.

The General Terms and Conditions of Heinhuis are applicable to all adverts, offers and quotations by Heinhuis, all agreements entered into by Heinhuis and the negotiations preceding them. By any form of response you accept the applicability of the General Terms and Conditions of Heinhuis and you declare that you have taken note of these General Terms and Conditions. Our prices are export netto prices.