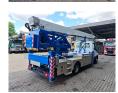

## Iveco 65C16 Klaas Amak 60 HA

## **Description**

Iveco Daily 65C16.

Year: 2023. Milage: 5013 km.

Manual gearbox 6 gears.

Weight: 6260 kg. Max weight: 6500 kg.

Axle load: 1: 2300 kg. 2: 5000 kg. Euro 6. 2 Persons.

Electrical operated windows and mirrors.

Digital tacho.

Wheelbase: 4350 mm. 118 KW / 160 HP. Tyres: 225/75R16 90%. Klaas Amak 60 HA.

Year: 2023. Hours: 346.

Capacity: 1600 kg.
Max lateral force: 400 N.
Max wind speed: 12,5 m/s.
Max permitted tilt: 0 degree.