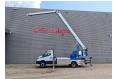

## Iveco 65C16 Klaas Amak 60 HA

## **Description**

Iveco Daily 65C16.

Year: 2023. Milage: 5013 km.

Manual gearbox 6 gears.

Weight: 6260 kg. Max weight: 6500 kg.

Axle load: 1: 2300 kg. 2: 5000 kg. Euro 6. 2 Persons.

Electrical operated windows and mirrors.

Digital tacho.

Wheelbase: 4350 mm. 118 KW / 160 HP. Tyres: 225/75R16 90%. Klaas Amak 60 HA.

Year: 2023. Hours: 346.

Capacity: 1600 kg.
Max lateral force: 400 N.
Max wind speed: 12,5 m/s.
Max permitted tilt: 0 degree.

4 point outriggers.
Radio Remote Control.

Max height under hook: 32 meter.

Max outreach: 28 meter.

Function/preperation for basket.

ID NR: 29.

The General Terms and Conditions of Heinhuis are applicable to all adverts, offers and quotations by Heinhuis, all agreements entered into by Heinhuis and the negotiations preceding them. By any form of response you accept the applicability of the General Terms and Conditions of Heinhuis and you declare that you have taken note of these General Terms and Conditions. Our prices are export netto prices.