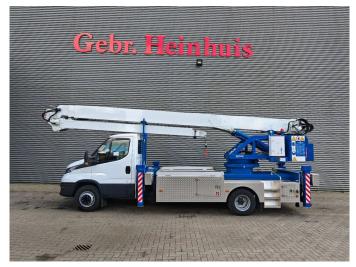

## Iveco 65C16 Klaas Amak 60 HA

## **Description**

Iveco Daily 65C16.

Year: 2023. Milage: 5013 km.

Manual gearbox 6 gears.

Weight: 6260 kg. Max weight: 6500 kg.

Axle load: 1: 2300 kg. 2: 5000 kg. Euro 6. 2 Persons.

Electrical operated windows and mirrors.

Digital tacho.

Wheelbase: 4350 mm. 118 KW / 160 HP. Tyres: 225/75R16 90%. Klaas Amak 60 HA.

Year: 2023. Hours: 346.

Capacity: 1600 kg.
Max lateral force: 400 N.
Max wind speed: 12,5 m/s.
Max permitted tilt: 0 degree.

4 point outriggers.
Radio Remote Control.

Max height under hook: 32 meter.

Max outreach: 28 meter.

Function/preperation for basket.

ID NR: 29.

The General Terms and Conditions of Heinhuis are applicable to all adverts, offers and quotations by Heinhuis, all agreements entered into by Heinhuis and the negotiations preceding them. By any form of response you accept the applicability of the General Terms and Conditions of Heinhuis and you declare that you have taken note of these General Terms and Conditions. Our prices are export netto prices.