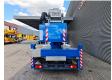

## Iveco 65C16 Klaas Amak 60 HA

Digital tacho.

Wheelbase: 4350 mm. 118 KW / 160 HP. Tyres: 225/75R16 90%. Klaas Amak 60 HA.

Year: 2023. Hours: 346.

Capacity: 1600 kg.
Max lateral force: 400 N.
Max wind speed: 12,5 m/s.
Max permitted tilt: 0 degree.

4 point outriggers.
Radio Remote Control.

Max height under hook: 32 meter.

Max outreach: 28 meter.

Function/preperation for basket.

ID NR: 29.

The General Terms and Conditions of Heinhuis are applicable to all adverts, offers and quotations by Heinhuis, all agreements entered into by Heinhuis and the negotiations preceding them. By any form of response you accept the applicability of the General Terms and Conditions of Heinhuis and you declare that you have taken note of these General Terms and Conditions. Our prices are export netto prices.