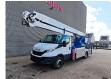

## Iveco 65C16 Klaas Amak 60 HA

## **Description**

Iveco Daily 65C16.

Year: 2023. Milage: 5013 km.

Manual gearbox 6 gears.

Weight: 6260 kg. Max weight: 6500 kg.

Axle load: 1: 2300 kg. 2: 5000 kg. Euro 6. 2 Persons.

Electrical operated windows and mirrors.

Digital tacho.

Wheelbase: 4350 mm. 118 KW / 160 HP. Tyres: 225/75R16 90%. Klaas Amak 60 HA.

Year: 2023. Hours: 346.

Capacity: 1600 kg.
Max lateral force: 400 N.
Max wind speed: 12,5 m/s.
Max permitted tilt: 0 degree.

4 point outriggers.
Radio Remote Control.

Max height under hook: 32 meter.

Max outreach: 28 meter.

Function/preperation for basket.

ID NR: 29.

The General Terms and Conditions of Heinhuis are applicable to all adverts, offers and quotations by Heinhuis, all agreements entered into by Heinhuis and the negotiations preceding them. By any form of response you accept the applicability of the General Terms and Conditions of Heinhuis and you declare that you have taken note of these General Terms and Conditions. Our prices are export netto prices.