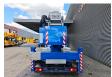

## Klaas Amak 60 HA Iveco daily 65C16

## **Description**

Iveco Daily 65C16.

Year: 2023. Milage: 5013 km.

Manual gearbox 6 gears.

Weight: 6260 kg. Max weight: 6500 kg.

Axle load: 1: 2300 kg. 2: 5000 kg. Euro 6. 2 Persons.

Electrical operated windows and mirrors.

Digital tacho.

Wheelbase: 4350 mm. 118 KW / 160 HP. Tyres: 225/75R16 90%. Klaas Amak 60 HA.

Year: 2023. Hours: 346.

Capacity: 1600 kg.
Max lateral force: 400 N.
Max wind speed: 12,5 m/s.
Max permitted tilt: 0 degree.

4 point outriggers.
Radio Remote Control.

Max height under hook: 32 meter.

Max outreach: 28 meter.

Function/preperation for basket.

ID NR: 29.

The General Terms and Conditions of Heinhuis are applicable to all adverts, offers and quotations by Heinhuis, all agreements entered into by Heinhuis and the negotiations preceding them. By any form of response you accept the applicability of the General Terms and Conditions of Heinhuis and you declare that you have taken note of these General Terms and Conditions. Our prices are export netto prices.