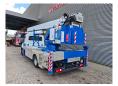

## Klaas Amak 60 HA Iveco daily 65C16

## **Description**

Iveco Daily 65C16.

Year: 2023. Milage: 5013 km.

Manual gearbox 6 gears.

Weight: 6260 kg. Max weight: 6500 kg.

Axle load: 1: 2300 kg. 2: 5000 kg. Euro 6. 2 Persons.

Electrical operated windows and mirrors.

Digital tacho.

Wheelbase: 4350 mm. 118 KW / 160 HP. Tyres: 225/75R16 90%. Klaas Amak 60 HA.

Year: 2023. Hours: 346.

Capacity: 1600 kg.
Max lateral force: 400 N.
Max wind speed: 12,5 m/s.
Max permitted tilt: 0 degree.

4 point outriggers.
Radio Remote Control.

Max height under hook: 32 meter.

Max outreach: 28 meter.

Function/preperation for basket.

ID NR: 29.

The General Terms and Conditions of Heinhuis are applicable to all adverts, offers and quotations by Heinhuis, all agreements entered into by Heinhuis and the negotiations preceding them. By any form of response you accept the applicability of the General Terms and Conditions of Heinhuis and you declare that you have taken note of these General Terms and Conditions. Our prices are export netto prices.