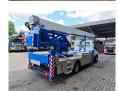

## Klaas Amak 60 HA Iveco daily 65C16

## **Description**

Iveco Daily 65C16.

Year: 2023. Milage: 5013 km.

Manual gearbox 6 gears.

Weight: 6260 kg. Max weight: 6500 kg.

Axle load: 1: 2300 kg. 2: 5000 kg. Euro 6. 2 Persons.

Electrical operated windows and mirrors.

Digital tacho.

Wheelbase: 4350 mm. 118 KW / 160 HP. Tyres: 225/75R16 90%. Klaas Amak 60 HA.

Year: 2023. Hours: 346.

Capacity: 1600 kg.
Max lateral force: 400 N.
Max wind speed: 12,5 m/s.
Max permitted tilt: 0 degree.

4 point outriggers.
Radio Remote Control.

Max height under hook: 32 meter.

Max outreach: 28 meter.

Function/preperation for basket.

ID NR: 29.

The General Terms and Conditions of Heinhuis are applicable to all adverts, offers and quotations by Heinhuis, all agreements entered into by Heinhuis and the negotiations preceding them. By any form of response you accept the applicability of the General Terms and Conditions of Heinhuis and you declare that you have taken note of these General Terms and Conditions. Our prices are export netto prices.