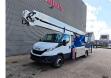

## Klaas Amak 60 HA Iveco daily 65C16

## **Description**

Iveco Daily 65C16.

Year: 2023. Milage: 5013 km.

Manual gearbox 6 gears.

Weight: 6260 kg. Max weight: 6500 kg.

Axle load: 1: 2300 kg. 2: 5000 kg. Euro 6. 2 Persons.

Electrical operated windows and mirrors.

Digital tacho.

Wheelbase: 4350 mm. 118 KW / 160 HP. Tyres: 225/75R16 90%. Klaas Amak 60 HA.

Year: 2023. Hours: 346.

Capacity: 1600 kg.
Max lateral force: 400 N.
Max wind speed: 12,5 m/s.
Max permitted tilt: 0 degree.

4 point outriggers.
Radio Remote Control.

Max height under hook: 32 meter.

Max outreach: 28 meter.

Function/preperation for basket.

ID NR: 29.

The General Terms and Conditions of Heinhuis are applicable to all adverts, offers and quotations by Heinhuis, all agreements entered into by Heinhuis and the negotiations preceding them. By any form of response you accept the applicability of the General Terms and Conditions of Heinhuis and you declare that you have taken note of these General Terms and Conditions. Our prices are export netto prices.