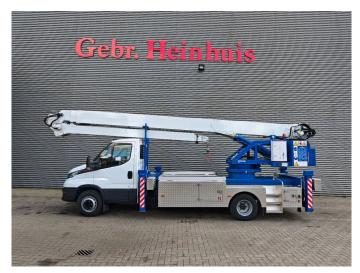

## Klaas Amak 60 HA Iveco daily 65C16

## **Description**

Iveco Daily 65C16.

Year: 2023. Milage: 5013 km.

Manual gearbox 6 gears.

Weight: 6260 kg. Max weight: 6500 kg.

Axle load: 1: 2300 kg. 2: 5000 kg. Euro 6. 2 Persons.

Electrical operated windows and mirrors.

Digital tacho.

Wheelbase: 4350 mm. 118 KW / 160 HP. Tyres: 225/75R16 90%. Klaas Amak 60 HA.

Year: 2023. Hours: 346.

Capacity: 1600 kg.
Max lateral force: 400 N.
Max wind speed: 12,5 m/s.
Max permitted tilt: 0 degree.

4 point outriggers.
Radio Remote Control.

Max height under hook: 32 meter.

Max outreach: 28 meter.

Function/preperation for basket.

ID NR: 29.

The General Terms and Conditions of Heinhuis are applicable to all adverts, offers and quotations by Heinhuis, all agreements entered into by Heinhuis and the negotiations preceding them. By any form of response you accept the applicability of the General Terms and Conditions of Heinhuis and you declare that you have taken note of these General Terms and Conditions. Our prices are export netto prices.