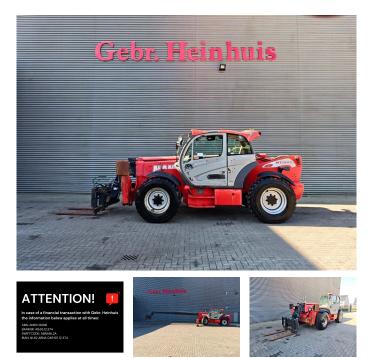

# Manitou MT 1440 H

### Description

Manitou MT 1440 H.

Year: 2013. Hours: 4904. Weight: 10.350 kg. CE Machine. Max lift capacity: 4000 kg. Max lifting height: 14 meter. 75 KW. Airconditioning. Joystick. 2 point outriggers. 4x4x4. Radio CD. 1 set forks with hydr. sliding forks. Tyres: 15.5R25 70%.

NEW ENGINE HAS ONLY 400 HOURS!!

ID NR: 86.

The General Terms and Conditions of Heinhuis are applicable to all adverts, offers and quotations by Heinhuis, all agreements entered into by Heinhuis and the negotiations preceding them. By any form of response you accept the applicability of the General Terms and Conditions of Heinhuis and you declare that you have taken note of these General Terms and Conditions. Our prices are export netto prices.