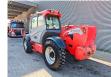

# Manitou MT 1440 H

### Description

Manitou MT 1440 H.

Year: 2013. Hours: 4904. Weight: 10.350 kg. CE Machine. Max lift capacity: 4000 kg. Max lifting height: 14 meter. 75 KW. Airconditioning. Joystick. 2 point outriggers. 4x4x4. Radio CD. 1 set forks with hydr. sliding forks. Tyres: 15.5R25 70%.