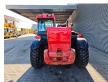

# Manitou MT 1440 H

### Description

Manitou MT 1440 H.

Year: 2013. Hours: 4904. Weight: 10.350 kg. CE Machine. Max lift capacity: 4000 kg. Max lifting height: 14 meter. 75 KW. Airconditioning. Joystick. 2 point outriggers. 4x4x4. Radio CD. 1 set forks with hydr. sliding forks. Tyres: 15.5R25 70%.