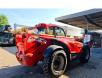

# Manitou MT 1440 H

### Description

Manitou MT 1440 H.

Year: 2013. Hours: 4904. Weight: 10.350 kg. CE Machine. Max lift capacity: 4000 kg. Max lifting height: 14 meter. 75 KW. Airconditioning. Joystick. 2 point outriggers. 4x4x4. Radio CD. 1 set forks with hydr. sliding forks. Tyres: 15.5R25 70%.