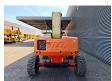

## **JLG** E600 JP

## **Description**

JLG E600 JP.

Year: 2013. Hours: 1800. Weight: 7323 kg. CE machine.

Max wind speed: 12,5 m/s.

Max capacity basket: 230 kg / 2 persons + 70 kg.

Max lateral force: 400 N. Max permitted tilt: 3 degree.

Non marking tyres: 36x14-22,5 80%.

Full electric. Rotated basket. Rotated Jip.

Max working height: 20.39 meter. Max outreach: 13.54 meter.

German machine!

ID NR: 163.

The General Terms and Conditions of Heinhuis are applicable to all adverts, offers and quotations by Heinhuis, all agreements entered into by Heinhuis and the negotiations preceding them. By any form of response you accept the applicability of the General Terms and Conditions of Heinhuis and you declare that you have taken note of these General Terms and Conditions. Our prices are export netto prices.