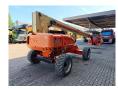

## **JLG** E600 JP

## **Description**

JLG E600 JP.

Year: 2013. Hours: 1800. Weight: 7323 kg. CE machine.

Max wind speed: 12,5 m/s.

Max capacity basket: 230 kg / 2 persons + 70 kg.

Max lateral force: 400 N. Max permitted tilt: 3 degree.

Non marking tyres: 36x14-22,5 80%.

Full electric. Rotated basket. Rotated Jip.

Max working height: 20.39 meter. Max outreach: 13.54 meter.

German machine!

ID NR: 163.

The General Terms and Conditions of Heinhuis are applicable to all adverts, offers and quotations by Heinhuis, all agreements entered into by Heinhuis and the negotiations preceding them. By any form of response you accept the applicability of the General Terms and Conditions of Heinhuis and you declare that you have taken note of these General Terms and Conditions. Our prices are export netto prices.