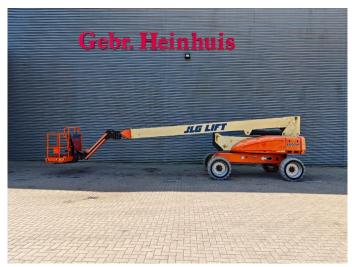

## **JLG** E600 JP

## **Description**

JLG E600 JP.

Year: 2013. Hours: 1800. Weight: 7323 kg. CE machine.

Max wind speed: 12,5 m/s.

Max capacity basket: 230 kg / 2 persons + 70 kg.

Max lateral force: 400 N. Max permitted tilt: 3 degree.

Non marking tyres: 36x14-22,5 80%.

Full electric. Rotated basket. Rotated Jip.

Max working height: 20.39 meter. Max outreach: 13.54 meter.

German machine!

ID NR: 163.

The General Terms and Conditions of Heinhuis are applicable to all adverts, offers and quotations by Heinhuis, all agreements entered into by Heinhuis and the negotiations preceding them. By any form of response you accept the applicability of the General Terms and Conditions of Heinhuis and you declare that you have taken note of these General Terms and Conditions. Our prices are export netto prices.