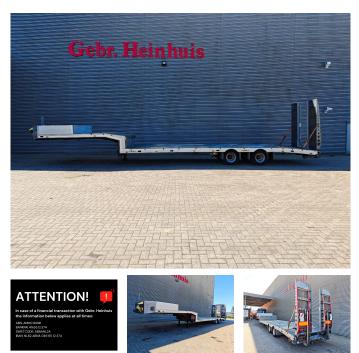

## VEGA Trailer Özsan 2 axle Semi Winch

## Description

Özsan Trailer 2 axle semi.

Year: 2021. 9.5 tons Trax axles. Max weight: 37.000 kg. Kingpin load: 19.000 kg. Trailer is complete galvanised (zink coated)! Winch with Radio remote Control. Toolbox. 2nd axle steering axle (nachlaufachse). Hydraulic from trailer works on NATO. EBS. Airsuspension. Hvdr. ramps: - lenght: 2450 mm. Dimmensions: Neck: L: 4350 mm. W: 2500 mm. H: 1550 mm. Kingpin height: 1250 mm. Floor: L: 9000 mm. W: 2550 mm. H: 860 mm. Tyres: 215/75R17,5 70%.