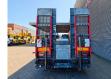

## VEGA Trailer Özsan 2 axle Semi Winch

## Description

Özsan Trailer 2 axle semi.

Year: 2021. 9.5 tons Trax axles. Max weight: 37.000 kg. Kingpin load: 19.000 kg. Trailer is complete galvanised (zink coated)! Winch with Radio remote Control. Toolbox. 2nd axle steering axle (nachlaufachse). Hydraulic from trailer works on NATO. EBS. Airsuspension. Hvdr. ramps: - lenght: 2450 mm. Dimmensions: Neck: L: 4350 mm. W: 2500 mm. H: 1550 mm. Kingpin height: 1250 mm. Floor: L: 9000 mm. W: 2550 mm. H: 860 mm. Tyres: 215/75R17,5 70%.