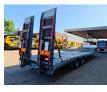

## VEGA Trailer Özsan 2 axle Semi Winch

## Description

Özsan Trailer 2 axle semi.

Year: 2021. 9.5 tons Trax axles. Max weight: 37.000 kg. Kingpin load: 19.000 kg. Trailer is complete galvanised (zink coated)! Winch with Radio remote Control. Toolbox. 2nd axle steering axle (nachlaufachse). Hydraulic from trailer works on NATO. EBS. Airsuspension. Hvdr. ramps: - lenght: 2450 mm. Dimmensions: Neck: L: 4350 mm. W: 2500 mm. H: 1550 mm. Kingpin height: 1250 mm. Floor: L: 9000 mm. W: 2550 mm. H: 860 mm. Tyres: 215/75R17,5 70%.