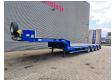

## **Description**

Faymonville F-S44-1BBY.

Year: 2021.

12 tons BPW axles.
Max weight: 73.000 kg.
Kingpin load: 25.000 kg.

Hydr from trailer Duplo electricty.

Central greasing system. 2 x 25 cm widened. Airsuspension.

3th and 4th axles steering axles (nachlaufachsen).

1 st axle liftaxle. Zink coated.

2 way hydr. ramps:

- lenght: 2800 + 1700 mm.
- hydr. from left to right).

Dimmensions:

Neck:

L: 3700 mm. W: 2500 mm.

Floor:

L: 9200 mm. W: 2750 mm. H: 900 mm.

Tyres: 245/70R17,5 50%.

ID NR: 485.

The General Terms and Conditions of Heinhuis are applicable to all adverts, offers and quotations by Heinhuis, all agreements entered into by Heinhuis and the negotiations preceding them. By any form of response you accept the applicability of the General Terms and Conditions of Heinhuis and you declare that you have taken note of these General Terms and Conditions. Our prices are export netto prices.