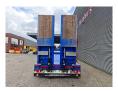

## **Description**

Faymonville F-S44-1BBY.

Year: 2021.

12 tons BPW axles.
Max weight: 73.000 kg.
Kingpin load: 25.000 kg.

Hydr from trailer Duplo electricty.

Central greasing system. 2 x 25 cm widened. Airsuspension.

3th and 4th axles steering axles (nachlaufachsen).

1 st axle liftaxle. Zink coated.

2 way hydr. ramps:

- lenght: 2800 + 1700 mm.
- hydr. from left to right).

Dimmensions:

Neck:

L: 3700 mm. W: 2500 mm.

Floor:

L: 9200 mm. W: 2750 mm. H: 900 mm.

Tyres: 245/70R17,5 50%.

ID NR: 485.

The General Terms and Conditions of Heinhuis are applicable to all adverts, offers and quotations by Heinhuis, all agreements entered into by Heinhuis and the negotiations preceding them. By any form of response you accept the applicability of the General Terms and Conditions of Heinhuis and you declare that you have taken note of these General Terms and Conditions. Our prices are export netto prices.