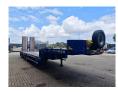

## **Description**

Faymonville F-S44-1BBY.

Year: 2021.

12 tons BPW axles.
Max weight: 73.000 kg.
Kingpin load: 25.000 kg.

Hydr from trailer Duplo electricty.

Central greasing system. 2 x 25 cm widened. Airsuspension.

3th and 4th axles steering axles (nachlaufachsen).

1 st axle liftaxle. Zink coated.

2 way hydr. ramps:

- lenght: 2800 + 1700 mm.
- hydr. from left to right).

Dimmensions:

Neck:

L: 3700 mm. W: 2500 mm.

Floor:

L: 9200 mm. W: 2750 mm. H: 900 mm.

Tyres: 245/70R17,5 50%.

ID NR: 485.

The General Terms and Conditions of Heinhuis are applicable to all adverts, offers and quotations by Heinhuis, all agreements entered into by Heinhuis and the negotiations preceding them. By any form of response you accept the applicability of the General Terms and Conditions of Heinhuis and you declare that you have taken note of these General Terms and Conditions. Our prices are export netto prices.