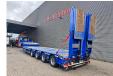

## **Description**

Faymonville F-S44-1BBY.

Year: 2021.

12 tons BPW axles.
Max weight: 73.000 kg.
Kingpin load: 25.000 kg.

Hydr from trailer Duplo electricty.

Central greasing system. 2 x 25 cm widened. Airsuspension.

3th and 4th axles steering axles (nachlaufachsen).

1 st axle liftaxle. Zink coated.

2 way hydr. ramps:

- lenght: 2800 + 1700 mm.
- hydr. from left to right).

Dimmensions:

Neck:

L: 3700 mm. W: 2500 mm.

Floor:

L: 9200 mm. W: 2750 mm. H: 900 mm.

Tyres: 245/70R17,5 50%.

ID NR: 485.

The General Terms and Conditions of Heinhuis are applicable to all adverts, offers and quotations by Heinhuis, all agreements entered into by Heinhuis and the negotiations preceding them. By any form of response you accept the applicability of the General Terms and Conditions of Heinhuis and you declare that you have taken note of these General Terms and Conditions. Our prices are export netto prices.