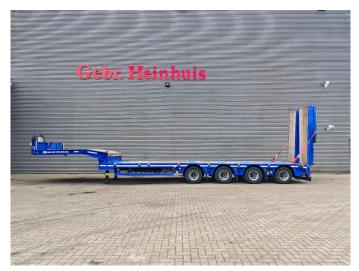

## **Description**

Faymonville F-S44-1BBY.

Year: 2021.

12 tons BPW axles.
Max weight: 73.000 kg.
Kingpin load: 25.000 kg.

Hydr from trailer Duplo electricty.

Central greasing system. 2 x 25 cm widened. Airsuspension.

3th and 4th axles steering axles (nachlaufachsen).

1 st axle liftaxle. Zink coated.

2 way hydr. ramps:

- lenght: 2800 + 1700 mm.
- hydr. from left to right).

Dimmensions:

Neck:

L: 3700 mm. W: 2500 mm.

Floor:

L: 9200 mm. W: 2750 mm. H: 900 mm.

Tyres: 245/70R17,5 50%.

ID NR: 485.

The General Terms and Conditions of Heinhuis are applicable to all adverts, offers and quotations by Heinhuis, all agreements entered into by Heinhuis and the negotiations preceding them. By any form of response you accept the applicability of the General Terms and Conditions of Heinhuis and you declare that you have taken note of these General Terms and Conditions. Our prices are export netto prices.