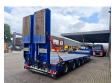

## **Description**

Faymonville F-S44-1BBY.

Year: 2021.

12 tons BPW axles.
Max weight: 73.000 kg.
Kingpin load: 25.000 kg.

Hydr from trailer Duplo electricty.

Central greasing system. 2 x 25 cm widened. Airsuspension.

3th and 4th axles steering axles (nachlaufachsen).

1 st axle liftaxle. Zink coated.

2 way hydr. ramps:

- lenght: 2800 + 1700 mm.
- hydr. from left to right).

Dimmensions:

Neck:

L: 3700 mm. W: 2500 mm.

Floor:

L: 9200 mm. W: 2750 mm. H: 900 mm.

Tyres: 245/70R17,5 50%.

ID NR: 485.

The General Terms and Conditions of Heinhuis are applicable to all adverts, offers and quotations by Heinhuis, all agreements entered into by Heinhuis and the negotiations preceding them. By any form of response you accept the applicability of the General Terms and Conditions of Heinhuis and you declare that you have taken note of these General Terms and Conditions. Our prices are export netto prices.