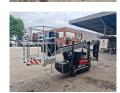

## Teupen Leo 15 GT

## **Description**

Teupen Leo 15 GT.

Year: 2013. Weight: 1770 kg. CE machine.

Max capacity basket: 200 kg / 2 persons + 40 kg.

Max lateral force: 400 N. Max wind speed: 12,5 m/s. Max permitted tilt: 1 degree.

230 V 50 Hz 16 A. 4 point outriggers. Diesel + Electric.

Remote Control on cable. Electrical function in basket.

Non marking tracks.

Max working height: 15 meter.

ID NR: 317 A.

The General Terms and Conditions of Heinhuis are applicable to all adverts, offers and quotations by Heinhuis, all agreements entered into by Heinhuis and the negotiations preceding them. By any form of response you accept the applicability of the General Terms and Conditions of Heinhuis and you declare that you have taken note of these General Terms and Conditions. Our prices are export netto prices.