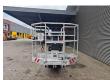

## Teupen Leo 15 GT

## **Description**

Teupen Leo 15 GT.

Year: 2013. Weight: 1770 kg. CE machine.

Max capacity basket: 200 kg / 2 persons + 40 kg.

Max lateral force: 400 N. Max wind speed: 12,5 m/s. Max permitted tilt: 1 degree.

230 V 50 Hz 16 A. 4 point outriggers. Diesel + Electric.

Remote Control on cable. Electrical function in basket.

Non marking tracks.

Max working height: 15 meter.

ID NR: 317 A.

The General Terms and Conditions of Heinhuis are applicable to all adverts, offers and quotations by Heinhuis, all agreements entered into by Heinhuis and the negotiations preceding them. By any form of response you accept the applicability of the General Terms and Conditions of Heinhuis and you declare that you have taken note of these General Terms and Conditions. Our prices are export netto prices.