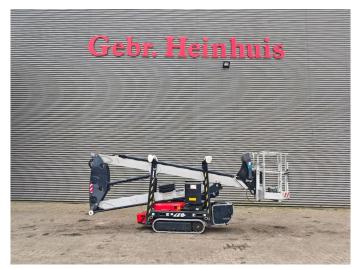

## Teupen Leo 15 GT

## **Description**

Teupen Leo 15 GT.

Year: 2013. Weight: 1770 kg. CE machine.

Max capacity basket: 200 kg / 2 persons + 40 kg.

Max lateral force: 400 N. Max wind speed: 12,5 m/s. Max permitted tilt: 1 degree.

230 V 50 Hz 16 A. 4 point outriggers. Diesel + Electric.

Remote Control on cable. Electrical function in basket.

Non marking tracks.

Max working height: 15 meter.

ID NR: 317 A.

The General Terms and Conditions of Heinhuis are applicable to all adverts, offers and quotations by Heinhuis, all agreements entered into by Heinhuis and the negotiations preceding them. By any form of response you accept the applicability of the General Terms and Conditions of Heinhuis and you declare that you have taken note of these General Terms and Conditions. Our prices are export netto prices.