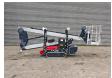

## Teupen Leo 15 GT

## **Description**

Teupen Leo 15 GT.

Year: 2013. Weight: 1770 kg. CE machine.

Max capacity basket: 200 kg / 2 persons + 40 kg.

Max lateral force: 400 N. Max wind speed: 12,5 m/s. Max permitted tilt: 1 degree.

230 V 50 Hz 16 A. 4 point outriggers. Diesel + Electric.

Remote Control on cable. Electrical function in basket.

Non marking tracks.

Max working height: 15 meter.

ID NR: 317 A.

The General Terms and Conditions of Heinhuis are applicable to all adverts, offers and quotations by Heinhuis, all agreements entered into by Heinhuis and the negotiations preceding them. By any form of response you accept the applicability of the General Terms and Conditions of Heinhuis and you declare that you have taken note of these General Terms and Conditions. Our prices are export netto prices.