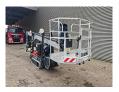

## Teupen Leo 15 GT

## **Description**

Teupen Leo 15 GT.

Year: 2013. Weight: 1770 kg. CE machine.

Max capacity basket: 200 kg / 2 persons + 40 kg.

Max lateral force: 400 N. Max wind speed: 12,5 m/s. Max permitted tilt: 1 degree.

230 V 50 Hz 16 A. 4 point outriggers. Diesel + Electric.

Remote Control on cable. Electrical function in basket.

Non marking tracks.

Max working height: 15 meter.

ID NR: 317 A.

The General Terms and Conditions of Heinhuis are applicable to all adverts, offers and quotations by Heinhuis, all agreements entered into by Heinhuis and the negotiations preceding them. By any form of response you accept the applicability of the General Terms and Conditions of Heinhuis and you declare that you have taken note of these General Terms and Conditions. Our prices are export netto prices.