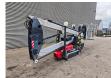

## Teupen Leo 15 GT

## **Description**

Teupen Leo 15 GT.

Year: 2013. Weight: 1770 kg. CE machine.

Max capacity basket: 200 kg / 2 persons + 40 kg.

Max lateral force: 400 N. Max wind speed: 12,5 m/s. Max permitted tilt: 1 degree.

230 V 50 Hz 16 A. 4 point outriggers. Diesel + Electric.

Remote Control on cable. Electrical function in basket.

Non marking tracks.

Max working height: 15 meter.

ID NR: 317 A.

The General Terms and Conditions of Heinhuis are applicable to all adverts, offers and quotations by Heinhuis, all agreements entered into by Heinhuis and the negotiations preceding them. By any form of response you accept the applicability of the General Terms and Conditions of Heinhuis and you declare that you have taken note of these General Terms and Conditions. Our prices are export netto prices.