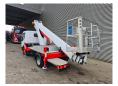

## Nissan Cabstar 35.12 Ruthmann TB 220.2

## **Description**

Nissan Cabstar 35.12.

Year: 2014. Milage: 78.050 km. Manual gearbox 5 gears.

Weight: 3420 kg. Max weight: 3500 kg.

Axle load: 1: 1750 kg. 2: 2200 kg. 3 Persons. Radio CD.

Wheelbase: 2850 mm. Tyres: 195/70R15 80%. Ruthmann TB 220.2.

Year: 2014.

Max capacity basket: 200 kg / 2 persons + 40 kg.

Max lateral force: 400 N. Max wind speed: 12,5 m/s. Max permitted tilt: 5 degree.

4 point outriggers. Rotated basket.

Electrical function in basket. Max working height: 22 meter.