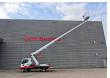

## Nissan Cabstar 35.12 Ruthmann TB 220.2

## **Description**

Nissan Cabstar 35.12.

Year: 2014. Milage: 78.050 km. Manual gearbox 5 gears.

Weight: 3420 kg. Max weight: 3500 kg.

Axle load: 1: 1750 kg. 2: 2200 kg. 3 Persons. Radio CD.

Wheelbase: 2850 mm. Tyres: 195/70R15 80%. Ruthmann TB 220.2.

Year: 2014.

Max capacity basket: 200 kg / 2 persons + 40 kg.

Max lateral force: 400 N. Max wind speed: 12,5 m/s. Max permitted tilt: 5 degree.

4 point outriggers. Rotated basket.

Electrical function in basket. Max working height: 22 meter.