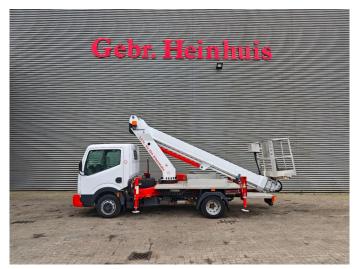

## Nissan Cabstar 35.12 Ruthmann TB 220.2

## **Description**

Nissan Cabstar 35.12.

Year: 2014. Milage: 78.050 km. Manual gearbox 5 gears.

Weight: 3420 kg. Max weight: 3500 kg.

Axle load: 1: 1750 kg. 2: 2200 kg. 3 Persons. Radio CD.

Wheelbase: 2850 mm. Tyres: 195/70R15 80%. Ruthmann TB 220.2.

Year: 2014.

Max capacity basket: 200 kg / 2 persons + 40 kg.

Max lateral force: 400 N. Max wind speed: 12,5 m/s. Max permitted tilt: 5 degree.

4 point outriggers. Rotated basket.

Electrical function in basket. Max working height: 22 meter.