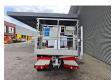

## Nissan Cabstar 35.12 Ruthmann TB 220.2

## **Description**

Nissan Cabstar 35.12.

Year: 2014. Milage: 78.050 km. Manual gearbox 5 gears.

Weight: 3420 kg. Max weight: 3500 kg.

Axle load: 1: 1750 kg. 2: 2200 kg. 3 Persons. Radio CD.

Wheelbase: 2850 mm. Tyres: 195/70R15 80%. Ruthmann TB 220.2.

Year: 2014.

Max capacity basket: 200 kg / 2 persons + 40 kg.

Max lateral force: 400 N. Max wind speed: 12,5 m/s. Max permitted tilt: 5 degree.

4 point outriggers. Rotated basket.

Electrical function in basket. Max working height: 22 meter.