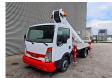

## Nissan Cabstar 35.12 Ruthmann TB 220.2

## **Description**

Nissan Cabstar 35.12.

Year: 2014. Milage: 78.050 km. Manual gearbox 5 gears.

Weight: 3420 kg. Max weight: 3500 kg.

Axle load: 1: 1750 kg. 2: 2200 kg. 3 Persons. Radio CD.

Wheelbase: 2850 mm. Tyres: 195/70R15 80%. Ruthmann TB 220.2.

Year: 2014.

Max capacity basket: 200 kg / 2 persons + 40 kg.

Max lateral force: 400 N. Max wind speed: 12,5 m/s. Max permitted tilt: 5 degree.

4 point outriggers. Rotated basket.

Electrical function in basket. Max working height: 22 meter.