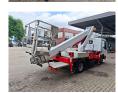

## Nissan Cabstar 35.12 Ruthmann TB 220.2

## **Description**

Nissan Cabstar 35.12.

Year: 2014. Milage: 78.050 km. Manual gearbox 5 gears.

Weight: 3420 kg. Max weight: 3500 kg.

Axle load: 1: 1750 kg. 2: 2200 kg. 3 Persons. Radio CD.

Wheelbase: 2850 mm. Tyres: 195/70R15 80%. Ruthmann TB 220.2.

Year: 2014.

Max capacity basket: 200 kg / 2 persons + 40 kg.

Max lateral force: 400 N. Max wind speed: 12,5 m/s. Max permitted tilt: 5 degree.

4 point outriggers. Rotated basket.

Electrical function in basket. Max working height: 22 meter.