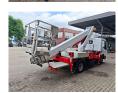

## Ruthmann TB 220.2 Nissan Cabstar 35.12

## **Description**

Nissan Cabstar 35.12.

Year: 2014.

Milage: 78.050 km. Manual gearbox 5 gears.

Weight: 3420 kg. Max weight: 3500 kg.

Axle load: 1: 1750 kg. 2: 2200 kg. 3 Persons. Radio CD.

Wheelbase: 2850 mm. Tyres: 195/70R15 80%. Ruthmann TB 220.2.

Year: 2014.

Max capacity basket: 200 kg / 2 persons + 40 kg.

Max lateral force: 400 N. Max wind speed: 12,5 m/s. Max permitted tilt: 5 degree.

4 point outriggers. Rotated basket.

Electrical function in basket. Max working height: 22 meter.