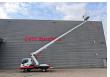

## Ruthmann TB 220.2 Nissan Cabstar 35.12

## **Description**

Nissan Cabstar 35.12.

Year: 2014.

Milage: 78.050 km. Manual gearbox 5 gears.

Weight: 3420 kg. Max weight: 3500 kg.

Axle load: 1: 1750 kg. 2: 2200 kg. 3 Persons. Radio CD.

Wheelbase: 2850 mm. Tyres: 195/70R15 80%. Ruthmann TB 220.2.

Year: 2014.

Max capacity basket: 200 kg / 2 persons + 40 kg.

Max lateral force: 400 N. Max wind speed: 12,5 m/s. Max permitted tilt: 5 degree.

4 point outriggers. Rotated basket.

Electrical function in basket. Max working height: 22 meter.