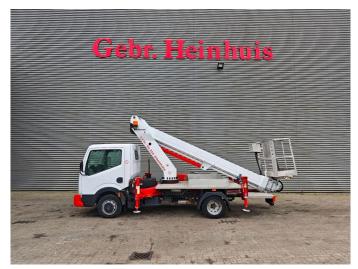

## Ruthmann TB 220.2 Nissan Cabstar 35.12

## **Description**

Nissan Cabstar 35.12.

Year: 2014.

Milage: 78.050 km. Manual gearbox 5 gears.

Weight: 3420 kg. Max weight: 3500 kg.

Axle load: 1: 1750 kg. 2: 2200 kg. 3 Persons. Radio CD.

Wheelbase: 2850 mm. Tyres: 195/70R15 80%. Ruthmann TB 220.2.

Year: 2014.

Max capacity basket: 200 kg / 2 persons + 40 kg.

Max lateral force: 400 N. Max wind speed: 12,5 m/s. Max permitted tilt: 5 degree.

4 point outriggers. Rotated basket.

Electrical function in basket. Max working height: 22 meter.