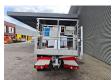

## **Description**

Nissan Cabstar 35.12.

Year: 2014.

Milage: 78.050 km. Manual gearbox 5 gears.

Weight: 3420 kg. Max weight: 3500 kg.

Axle load: 1: 1750 kg. 2: 2200 kg. 3 Persons. Radio CD.

Wheelbase: 2850 mm. Tyres: 195/70R15 80%. Ruthmann TB 220.2.

Year: 2014.

Max capacity basket: 200 kg / 2 persons + 40 kg.

Max lateral force: 400 N. Max wind speed: 12,5 m/s. Max permitted tilt: 5 degree.

4 point outriggers. Rotated basket.

Electrical function in basket. Max working height: 22 meter.