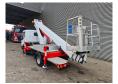

## Ruthmann TB 220.2 Nissan Cabstar 35.12

## **Description**

Nissan Cabstar 35.12.

Year: 2014.

Milage: 78.050 km. Manual gearbox 5 gears.

Weight: 3420 kg. Max weight: 3500 kg.

Axle load: 1: 1750 kg. 2: 2200 kg. 3 Persons. Radio CD.

Wheelbase: 2850 mm. Tyres: 195/70R15 80%. Ruthmann TB 220.2.

Year: 2014.

Max capacity basket: 200 kg / 2 persons + 40 kg.

Max lateral force: 400 N. Max wind speed: 12,5 m/s. Max permitted tilt: 5 degree.

4 point outriggers. Rotated basket.

Electrical function in basket. Max working height: 22 meter.