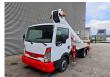

## Ruthmann TB 220.2 Nissan Cabstar 35.12

## **Description**

Nissan Cabstar 35.12.

Year: 2014.

Milage: 78.050 km. Manual gearbox 5 gears.

Weight: 3420 kg. Max weight: 3500 kg.

Axle load: 1: 1750 kg. 2: 2200 kg. 3 Persons. Radio CD.

Wheelbase: 2850 mm. Tyres: 195/70R15 80%. Ruthmann TB 220.2.

Year: 2014.

Max capacity basket: 200 kg / 2 persons + 40 kg.

Max lateral force: 400 N. Max wind speed: 12,5 m/s. Max permitted tilt: 5 degree.

4 point outriggers. Rotated basket.

Electrical function in basket. Max working height: 22 meter.