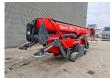

## Platform Basket Spider 33.15

## **Description**

Platform Basket Spider 33.15.

Year: 2015. Hours: 1565. Weight: 6960 kg. CE machine. 5.5 KW.

Max capacity basket: 230 kg / 2 persons + 70 kg.

Max wind speed: 12,5 m/s. Max permitted tilt: 1 degree. Max lateral force: 400 N. 4 point outriggers. Rotated basket.

In height udjustable UC.

Diesel + Electric.

Max working height: 33 meter. Max outreach: 15 meter. Non marking tracks.

ID NR: 312.

The General Terms and Conditions of Heinhuis are applicable to all adverts, offers and quotations by Heinhuis, all agreements entered into by Heinhuis and the negotiations preceding them. By any form of response you accept the applicability of the General Terms and Conditions of Heinhuis and you declare that you have taken note of these General Terms and Conditions. Our prices are export netto prices.