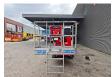

## Platform Basket Spider 33.15

## **Description**

Platform Basket Spider 33.15.

Year: 2015. Hours: 1565. Weight: 6960 kg. CE machine. 5.5 KW.

Max capacity basket: 230 kg / 2 persons + 70 kg.

Max wind speed: 12,5 m/s. Max permitted tilt: 1 degree. Max lateral force: 400 N. 4 point outriggers. Rotated basket.

In height udjustable UC.

Diesel + Electric.

Max working height: 33 meter. Max outreach: 15 meter. Non marking tracks.

ID NR: 312.

The General Terms and Conditions of Heinhuis are applicable to all adverts, offers and quotations by Heinhuis, all agreements entered into by Heinhuis and the negotiations preceding them. By any form of response you accept the applicability of the General Terms and Conditions of Heinhuis and you declare that you have taken note of these General Terms and Conditions. Our prices are export netto prices.