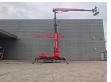

## Platform Basket Spider 33.15

## **Description**

Platform Basket Spider 33.15.

Year: 2015. Hours: 1565. Weight: 6960 kg. CE machine. 5.5 KW.

Max capacity basket: 230 kg / 2 persons + 70 kg.

Max wind speed: 12,5 m/s. Max permitted tilt: 1 degree. Max lateral force: 400 N. 4 point outriggers. Rotated basket.

In height udjustable UC.

Diesel + Electric.

Max working height: 33 meter. Max outreach: 15 meter. Non marking tracks.

ID NR: 312.

The General Terms and Conditions of Heinhuis are applicable to all adverts, offers and quotations by Heinhuis, all agreements entered into by Heinhuis and the negotiations preceding them. By any form of response you accept the applicability of the General Terms and Conditions of Heinhuis and you declare that you have taken note of these General Terms and Conditions. Our prices are export netto prices.