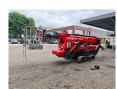

## Platform Basket Spider 33.15

## **Description**

Platform Basket Spider 33.15.

Year: 2015. Hours: 1565. Weight: 6960 kg. CE machine. 5.5 KW.

Max capacity basket: 230 kg / 2 persons + 70 kg.

Max wind speed: 12,5 m/s. Max permitted tilt: 1 degree. Max lateral force: 400 N. 4 point outriggers. Rotated basket.

In height udjustable UC.

Diesel + Electric.

Max working height: 33 meter. Max outreach: 15 meter. Non marking tracks.

ID NR: 312.

The General Terms and Conditions of Heinhuis are applicable to all adverts, offers and quotations by Heinhuis, all agreements entered into by Heinhuis and the negotiations preceding them. By any form of response you accept the applicability of the General Terms and Conditions of Heinhuis and you declare that you have taken note of these General Terms and Conditions. Our prices are export netto prices.