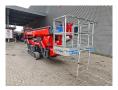

## Platform Basket Spider 33.15

## **Description**

Platform Basket Spider 33.15.

Year: 2015. Hours: 1565. Weight: 6960 kg. CE machine. 5.5 KW.

Max capacity basket: 230 kg / 2 persons + 70 kg.

Max wind speed: 12,5 m/s. Max permitted tilt: 1 degree. Max lateral force: 400 N. 4 point outriggers. Rotated basket.

In height udjustable UC.

Diesel + Electric.

Max working height: 33 meter. Max outreach: 15 meter. Non marking tracks.

ID NR: 312.

The General Terms and Conditions of Heinhuis are applicable to all adverts, offers and quotations by Heinhuis, all agreements entered into by Heinhuis and the negotiations preceding them. By any form of response you accept the applicability of the General Terms and Conditions of Heinhuis and you declare that you have taken note of these General Terms and Conditions. Our prices are export netto prices.