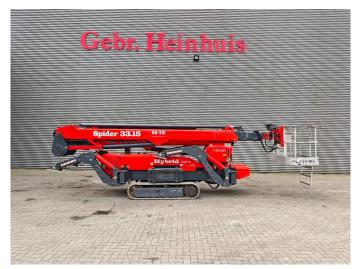

## Platform Basket Spider 33.15

## **Description**

Platform Basket Spider 33.15.

Year: 2015. Hours: 1565. Weight: 6960 kg. CE machine. 5.5 KW.

Max capacity basket: 230 kg / 2 persons + 70 kg.

Max wind speed: 12,5 m/s. Max permitted tilt: 1 degree. Max lateral force: 400 N. 4 point outriggers. Rotated basket.

In height udjustable UC.

Diesel + Electric.

Max working height: 33 meter. Max outreach: 15 meter. Non marking tracks.

ID NR: 312.

The General Terms and Conditions of Heinhuis are applicable to all adverts, offers and quotations by Heinhuis, all agreements entered into by Heinhuis and the negotiations preceding them. By any form of response you accept the applicability of the General Terms and Conditions of Heinhuis and you declare that you have taken note of these General Terms and Conditions. Our prices are export netto prices.